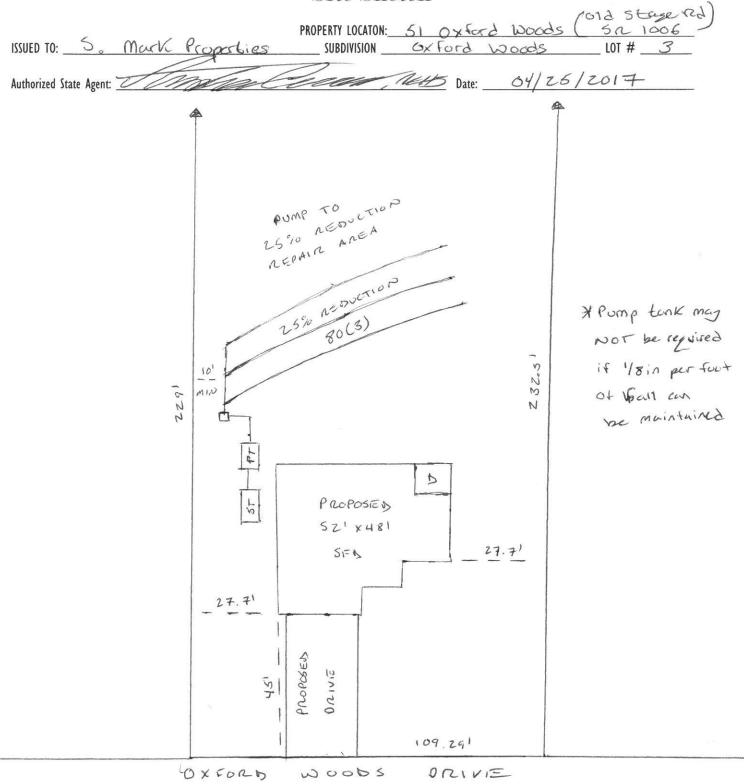

## HTE# 16-5-404252 Harnett County Department of Public Health

Improvement Permit

| A building permit cannot be issued with only an Improvement Permit  PROPERTY LOCATION: 51 Oxford woods ( 50 1006)                                                                                                                                                                                                                                                                                                                                     |                                          |
|-------------------------------------------------------------------------------------------------------------------------------------------------------------------------------------------------------------------------------------------------------------------------------------------------------------------------------------------------------------------------------------------------------------------------------------------------------|------------------------------------------|
|                                                                                                                                                                                                                                                                                                                                                                                                                                                       |                                          |
| ISSUED TO: S. Mark Properties SUBDIVISION Oxford woods                                                                                                                                                                                                                                                                                                                                                                                                | LOT # <u>3</u>                           |
| NEW REPAIR EXPANSION Site Improvements required prior to Construction A                                                                                                                                                                                                                                                                                                                                                                               | uthorization Issuance:                   |
| Type of Structure: 3BR SFD (621×481)  Proposed Wastewater System Type: 25% neduction 545.                                                                                                                                                                                                                                                                                                                                                             |                                          |
| Projected Daily Flow: 360 GPD                                                                                                                                                                                                                                                                                                                                                                                                                         |                                          |
| Number of bedrooms: Number of Occupants: max                                                                                                                                                                                                                                                                                                                                                                                                          |                                          |
| Basement Yes No                                                                                                                                                                                                                                                                                                                                                                                                                                       |                                          |
| Pump Required:                                                                                                                                                                                                                                                                                                                                                                                                                                        |                                          |
| Type of Water Supply:   Community Public Well Distance from well feet Permit valid fo                                                                                                                                                                                                                                                                                                                                                                 | r: Drive years                           |
| Permit conditions:                                                                                                                                                                                                                                                                                                                                                                                                                                    | ☐ No expiration                          |
|                                                                                                                                                                                                                                                                                                                                                                                                                                                       | •                                        |
| That we see sees                                                                                                                                                                                                                                                                                                                                                                                                                                      |                                          |
| Authorized State Agent:: Date: 64/26/2017 SEE                                                                                                                                                                                                                                                                                                                                                                                                         | E ATTACHED SITE SKETCH                   |
| The issuance of this permit by the Health Department in no way guarantees the issuance of other permits. The permit holder is responsible for checking with appropriate governing bor site is subject to revocation if the site plan, plat, or the intended use changes. The Improvement Permit shall not be affected by a change in ownership of the site. This permit is subject to revocation if the site plan, plat, or the intended use changes. | lies in meeting their requirements. This |
| the Laws and Rules for Sewage Treatment and Disposal and to conditions of this permit.                                                                                                                                                                                                                                                                                                                                                                | ect to compliance with the provisions of |
|                                                                                                                                                                                                                                                                                                                                                                                                                                                       |                                          |
| Construction Authorization                                                                                                                                                                                                                                                                                                                                                                                                                            |                                          |
|                                                                                                                                                                                                                                                                                                                                                                                                                                                       |                                          |
| (Required for Building Permit)                                                                                                                                                                                                                                                                                                                                                                                                                        |                                          |
| The construction and installation requirements of Rules .1950, .1952, .1954, .1955, .1956, .1957, .1958. and .1959 are incorporated by references into this permit and shall be met. 5 with the attached system layout.                                                                                                                                                                                                                               |                                          |
|                                                                                                                                                                                                                                                                                                                                                                                                                                                       | ( old Stone Ad.)                         |
| ISSUED TO: 5. Mark Properties PROPERTY LOCATION: 51 Oxford woods                                                                                                                                                                                                                                                                                                                                                                                      | SR LOCK                                  |
| SUBDIVISION Oxford woods                                                                                                                                                                                                                                                                                                                                                                                                                              | LOT # <u>3</u>                           |
| Facility Type: 3BN 5FD (62'748) New Expansion Repair                                                                                                                                                                                                                                                                                                                                                                                                  |                                          |
| Basement?  Yes  No Basement Fixtures?  No                                                                                                                                                                                                                                                                                                                                                                                                             |                                          |
| Type of Wastewater System** Pomp to 25% Reduction 5,5 km (Initial) Wastewater Fl                                                                                                                                                                                                                                                                                                                                                                      | ow: 360 GPD                              |
| (See note below, if applicable (See note below, if applicable (Repair)    Installation Requirements/Conditions   Number of trenches   3     Septic Tank Size   1,000   gallons   Fract length of each trench   80   feet   Trench Spacing: 9                                                                                                                                                                                                          |                                          |
| Rumo to 25% Red. 575. (Repair)                                                                                                                                                                                                                                                                                                                                                                                                                        |                                          |
| Installation Requirements/Conditions Number of trenches 3                                                                                                                                                                                                                                                                                                                                                                                             |                                          |
| Septic Tank Size 1000 gallons Exact length of each trench 80 feet Trench Spacing: 9                                                                                                                                                                                                                                                                                                                                                                   | Feet on Center                           |
| Pump Tank Size gallons Trenches shall be installed on contour at a Soil Cover: 18"-18"                                                                                                                                                                                                                                                                                                                                                                | inches                                   |
| Maximum Trench Depth of: 28"-30" inches (Maximum soil cover sh                                                                                                                                                                                                                                                                                                                                                                                        |                                          |
| (Trench bottoms shall be level to $\pm \frac{1}{4}$ ) 36" above the trench                                                                                                                                                                                                                                                                                                                                                                            |                                          |
| in all directions)                                                                                                                                                                                                                                                                                                                                                                                                                                    | bottom                                   |
| Pump Requirements:ft. TDH vs GPM                                                                                                                                                                                                                                                                                                                                                                                                                      | inches below pipe                        |
|                                                                                                                                                                                                                                                                                                                                                                                                                                                       | inches above pipe                        |
| Conditions:                                                                                                                                                                                                                                                                                                                                                                                                                                           | inches total                             |
| CONTRIBUTO.                                                                                                                                                                                                                                                                                                                                                                                                                                           | inches total                             |
| WATER LINES (INCLUDING IRRIGATION) MUST BE LOST FROM MAY PART OF CERTIC CYCTEM OR REPAIR AREA                                                                                                                                                                                                                                                                                                                                                         |                                          |
| WATER LINES (INCLUDING IRRIGATION) MUST BE 10FT. FROM ANY PART OF SEPTIC SYSTEM OR REPAIR AREA.                                                                                                                                                                                                                                                                                                                                                       |                                          |
| NO UTILITIES ALLOWED IN INITIAL OR REPAIR DRAIN FIELD AREA.                                                                                                                                                                                                                                                                                                                                                                                           |                                          |
| **If applicable: I understand the system type specified is different from the type specified on the application. I accept the specifications                                                                                                                                                                                                                                                                                                          | of this permit                           |
| The specifications of this permit.                                                                                                                                                                                                                                                                                                                                                                                                                    |                                          |
| Owner/Legal Representative Signature:                                                                                                                                                                                                                                                                                                                                                                                                                 |                                          |
| Owner/Legal Representative Signature: Date:                                                                                                                                                                                                                                                                                                                                                                                                           | in ownership of the site. This           |
| Construction Authorization is subject to compliance with the provisions of the Laws and Rules for Sewage Treatment and Disposal and to the conditions of this permit.                                                                                                                                                                                                                                                                                 | SEE ATTACHED SITE SKETCH                 |
|                                                                                                                                                                                                                                                                                                                                                                                                                                                       |                                          |
| Authorized State Agent: 04/25/20                                                                                                                                                                                                                                                                                                                                                                                                                      | 11                                       |
| Authorized State Agent: Construction Authorization Expiration Date: 04/25/2014                                                                                                                                                                                                                                                                                                                                                                        |                                          |

## Harnett County Department of Public Health Site Sketch