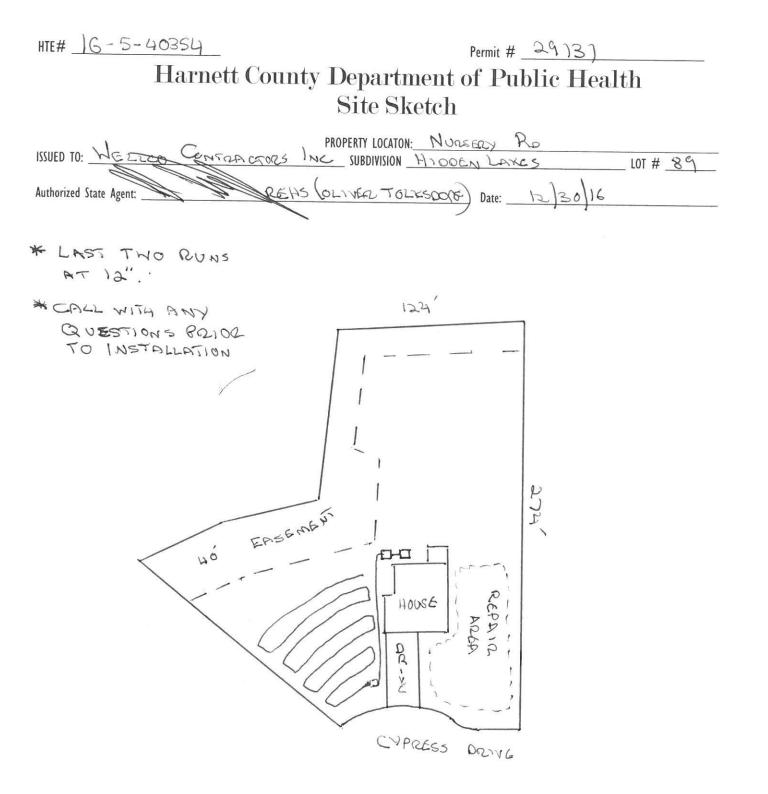

| HTE# 16-540854 Harr                                                                                                                                                                                       | nett County                                     | Department                                          | of Pub                                | lic Health                                 | 29131                                |
|-----------------------------------------------------------------------------------------------------------------------------------------------------------------------------------------------------------|-------------------------------------------------|-----------------------------------------------------|---------------------------------------|--------------------------------------------|--------------------------------------|
|                                                                                                                                                                                                           | Imp                                             | provement Pe                                        | rmit                                  |                                            | 22101                                |
| A building permit cannot be issued with only an Improvement Permit                                                                                                                                        |                                                 |                                                     |                                       |                                            |                                      |
|                                                                                                                                                                                                           |                                                 | PROPERTY LOCATION.                                  | NURS                                  | Ery Ko                                     |                                      |
| ISSUED TO: MELLO CONTOLAC<br>NEW & REPAIR D EXPANSI                                                                                                                                                       | FORS INC                                        |                                                     |                                       | LAXES                                      | LOT # <u>89</u>                      |
| NEW REPAIR REPAIR EXPANSION Site Improvements required prior to Construction Authorization Issuance:                                                                                                      |                                                 |                                                     |                                       |                                            |                                      |
| Proposed Wastewater System Type: PUmp To                                                                                                                                                                  | 25% Prov                                        |                                                     | 10.00                                 | 1                                          |                                      |
| Projected Daily Flow: 480 GPD                                                                                                                                                                             |                                                 | C. FOR                                              |                                       |                                            |                                      |
| Number of bedrooms: Number of Occu                                                                                                                                                                        | pants: <u>8</u>                                 | max                                                 |                                       |                                            |                                      |
| Basement 🗆 Yes 🔍 No                                                                                                                                                                                       |                                                 |                                                     |                                       |                                            |                                      |
| Pump Required: 25 Yes INO May be requ                                                                                                                                                                     | ired based on final lo                          | cation and elevations o                             | facilities                            |                                            | $\sim$                               |
| Type of Water Supply: 🗆 Community 🛛 💐 Public<br>Permit conditions:                                                                                                                                        | Well Distant                                    | te from well <u>100</u>                             | ) feet                                | Permit valid for:                          | Five years                           |
|                                                                                                                                                                                                           |                                                 |                                                     |                                       |                                            | No expiration                        |
|                                                                                                                                                                                                           |                                                 |                                                     | 1                                     | 2011 - 12 - 12 - 12 - 12 - 12 - 12 - 12    |                                      |
| Authorized State Agent::                                                                                                                                                                                  | REAS                                            | Date:                                               | 3016                                  | SEE A                                      | TTACHED SITE SKETCH                  |
| The issuance of this permit by the Health Department in no way guara                                                                                                                                      | ntees the issuance of other                     | permits. The permit holder is                       | responsible for ch                    | ecking with appropriate governing hodies   | in meeting their requirements This   |
| site is subject to revocation if the site plan, plat, or the intended use<br>the Laws and Rules for Sewage Treatment and Disposal and to conditio                                                         | changes. The Improvement I<br>ns of this permit | 'ermit shall not be affected b                      | y a change in own                     | ership of the site. This permit is subject | to compliance with the provisions of |
|                                                                                                                                                                                                           |                                                 |                                                     | · · · · · · · · · · · · · · · · · · · |                                            |                                      |
|                                                                                                                                                                                                           | Constru                                         | iction Authori                                      | zation                                |                                            |                                      |
|                                                                                                                                                                                                           |                                                 |                                                     |                                       |                                            |                                      |
| The construction and installation requirements of Rules .1950, .1952, .1                                                                                                                                  | 954195519561957.                                | ired for Building Per<br>1958, and 1959 are incorpo | <u>MIL)</u><br>rated by references    | into this nermit and shall be met System   | ms shall be installed in accordance  |
| with the attached system layout.                                                                                                                                                                          |                                                 |                                                     |                                       |                                            | ins shall be installed in accordance |
| ISSUED TO: WELLOO CONTRAGOR INC PROPERTY LOCATION: NURSERY RD                                                                                                                                             |                                                 |                                                     |                                       |                                            |                                      |
| SUBDIVISION HODEN LAXES LOT # 89                                                                                                                                                                          |                                                 |                                                     |                                       |                                            |                                      |
| Facility Type: SFO (48×42) 🛛 New 🗆 Expansion 🗆 Repair                                                                                                                                                     |                                                 |                                                     |                                       |                                            |                                      |
| Basement? [] Yes No Basement Fixtures? [] Yes No<br>Type of Wastewater System** <u>Pume 0 25%</u> <u>REDUCTION 57556M</u> (Initial) Wastewater Flow: <u>480</u> GPD<br>(See note below, if applicable []) |                                                 |                                                     |                                       |                                            |                                      |
| Type of Wastewater System** <u>Pume 10 2570 REDUCTION 2755Em (Initial)</u> Wastewater Flow: <u>480</u> GPD                                                                                                |                                                 |                                                     |                                       |                                            |                                      |
|                                                                                                                                                                                                           |                                                 |                                                     |                                       |                                            |                                      |
|                                                                                                                                                                                                           |                                                 |                                                     | ir)                                   |                                            |                                      |
| Installation Requirements/Conditions                                                                                                                                                                      | Number of trench                                |                                                     |                                       | G                                          |                                      |
| Septic Tank Size 1000 gallons                                                                                                                                                                             | Exact length of ea                              | ich trench <u>400</u>                               | feet                                  | Trench Spacing:                            | Feet on Center                       |
| Pump Tank Size $1000$ gallons                                                                                                                                                                             |                                                 | installed on contour                                |                                       | Soll Cover: 6                              | inches                               |
|                                                                                                                                                                                                           |                                                 |                                                     |                                       | (Maximum soil cover shall                  |                                      |
|                                                                                                                                                                                                           |                                                 | hall be level to +/-1                               | /4"                                   | 36" above the trench bo                    | ttom)                                |
| Pump Requirements:ft. TDH vs                                                                                                                                                                              | in all directions)                              |                                                     |                                       |                                            |                                      |
|                                                                                                                                                                                                           |                                                 |                                                     |                                       | A                                          | inches below pipe                    |
| Conditions: MINIMUM OF G"                                                                                                                                                                                 | at cold                                         | A DIFEREN                                           | Ouro                                  | Aggregate Depth:                           | inches above pipe                    |
| DO NOT DISTURP SOUL LING                                                                                                                                                                                  | Caspon S                                        | e Davi Fi                                           | DY GL                                 | 373. CM                                    | inches total                         |
| Conditions: MINIMUM OF GOF COVER NEEDED OVER SYSTEM inches above pipe<br>DO NOT DISTURE SOLL WHEN CLEARLYSE DRAW FIELD ARM                                                                                |                                                 |                                                     |                                       |                                            |                                      |
| WATER LINES (INCLUDING IRRIGATION) MUST BE 10FT. FROM ANY PART OF SEPTIC SYSTEM OR REPAIR AREA.<br>NO UTILITIES ALLOWED IN INITIAL OR REPAIR DRAIN FIELD AREA.                                            |                                                 |                                                     |                                       |                                            |                                      |
| **If applicable: I understand the system type specified is different from the type specified on the application. I accept the specifications of this permit.                                              |                                                 |                                                     |                                       |                                            |                                      |
| Owner/Legal Representative Signature:                                                                                                                                                                     |                                                 |                                                     |                                       | Date:                                      |                                      |
| Owner/Legal Representative Signature: Date:                                                                                                                                                               |                                                 |                                                     |                                       |                                            |                                      |
| Construction Authorization is subject to compliance with the previsions of the Laws and Rules for Sewage Treatment and Disposal and to the conditions of this permit. SEE ATTACHED SITE SKETCH            |                                                 |                                                     |                                       |                                            |                                      |
|                                                                                                                                                                                                           |                                                 |                                                     |                                       | . 1 1                                      |                                      |
| Authorized State Agent: Date: 123016                                                                                                                                                                      |                                                 |                                                     |                                       |                                            |                                      |
| Construction Authorization Expiration Date: 12302)                                                                                                                                                        |                                                 |                                                     |                                       |                                            |                                      |