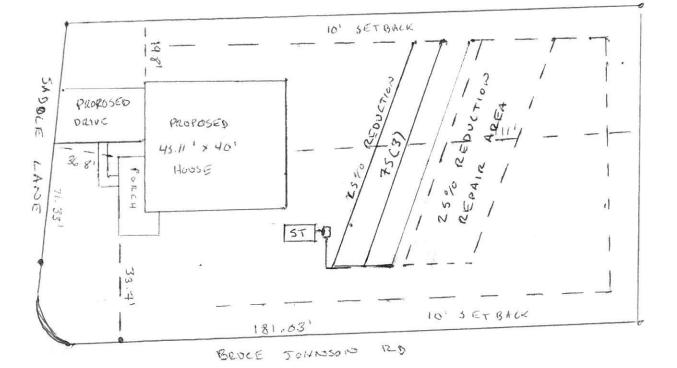

## Improvement Permit

| A building permit cannot be issued with only an Improvement Permit                                                                                                                                                                                                                                                       |
|--------------------------------------------------------------------------------------------------------------------------------------------------------------------------------------------------------------------------------------------------------------------------------------------------------------------------|
| PROPERTY LOCATION: Bruce Johnston Rd. (SR 1434)                                                                                                                                                                                                                                                                          |
| ISSUED TO: JJJB Investments SUBDIVISION LOT # 47                                                                                                                                                                                                                                                                         |
| NEW REPAIR EXPANSION Site Improvements required prior to Construction Authorization Issuance:                                                                                                                                                                                                                            |
| Type of Structure: <u>3Brz SFD</u>                                                                                                                                                                                                                                                                                       |
| Proposed Wastewater System Type: <u>25% Reduction</u> System<br>Projected Daily Flow: <u>366</u> GPD                                                                                                                                                                                                                     |
| Number of bedrooms: Number of Occupants: max                                                                                                                                                                                                                                                                             |
| Basement $\Box$ Yes $\blacksquare$ No                                                                                                                                                                                                                                                                                    |
| Pump Required: Yes INO In May be required based on final location and elevations of facilities                                                                                                                                                                                                                           |
| Type of Water Supply: 🗆 Community 🗳 Public 🗆 Well Distance from well feet Permit valid for: 🗔 Five years                                                                                                                                                                                                                 |
| Permit conditions:                                                                                                                                                                                                                                                                                                       |
|                                                                                                                                                                                                                                                                                                                          |
| Stand Gaga Retts-II.                                                                                                                                                                                                                                                                                                     |
| Authorized State Agent: pres MARDet Date: 1-4-17 SEE ATTACHED SITE SKETCH                                                                                                                                                                                                                                                |
| The issuance of this permit by the Health Department in no way guarantees the issuance of other permits. The permit holder is responsible for checking with appropriate governing bodies in meeting their requirements. This                                                                                             |
| site is subject to revocation if the site plan, plat, or the intended use changes. The Improvement Permit shall not be affected by a change in ownership of the site. This permit is subject to compliance with the provisions of the Laws and Rules for Sewage Treatment and Disposal and to conditions of this permit. |
| the cars and rates to senage relatinent and osposal and to conditions of this permit.                                                                                                                                                                                                                                    |
| Construction Authorization                                                                                                                                                                                                                                                                                               |
| Start of Sectors to Sectors Sectors                                                                                                                                                                                                                                                                                      |
| (Required for Building Permit)<br>The construction and installation requirements of Rules .1950, .1952, .1954, .1955, .1956, .1957, .1958. and .1959 are incorporated by references into this permit and shall be met. Systems shall be installed in accordance<br>with the attached system layout.                      |
| ISSUED TO: TITE TOURSTMENTS PRODERTY LOCATION, REVER THEASER ON (SO WERK)                                                                                                                                                                                                                                                |
| ISSUED TO: JJJB Investments PROPERTY LOCATION: Bruce Johnson Rd. (SR 1434)<br>SUBDIVISION LOT # 48                                                                                                                                                                                                                       |
| Facility Type: 3 BC SED V New Expansion Repair                                                                                                                                                                                                                                                                           |
|                                                                                                                                                                                                                                                                                                                          |
| Basement? 🗆 Yes 🖂 No Basement Fixtures? 🗆 Yes 🗆 No                                                                                                                                                                                                                                                                       |
| Type of Wastewater System** <u>ZS% Reduction System</u> (Initial) Wastewater Flow: <u>360</u> GPD                                                                                                                                                                                                                        |
| (see note below, if applicable L)                                                                                                                                                                                                                                                                                        |
| Installation Requirements/Conditions Number of trenches 3                                                                                                                                                                                                                                                                |
| Installation Requirements/Conditions Number of trenches 3                                                                                                                                                                                                                                                                |
| Septic Tank Size                                                                                                                                                                                                                                                                                                         |
| Pump Tank Size gallons Trenches shall be installed on contour at a Soil Cover: 8 inches                                                                                                                                                                                                                                  |

Maximum Trench Depth of: $\mathbb{Z}$ inches(Maximum soil cover shall not exceed(Trench bottoms shall be level to +/-1/4"36" above the trench bottom)

## WATER LINES (INCLUDING IRRIGATION) MUST BE 10FT. FROM ANY PART OF SEPTIC SYSTEM OR REPAIR AREA. NO UTILITIES ALLOWED IN INITIAL OR REPAIR DRAIN FIELD AREA.

in all directions)

| **If applicable: I understand the system type specified is different from the type specified on the application. I accept the specification                                             | ions of this permit.                 |
|-----------------------------------------------------------------------------------------------------------------------------------------------------------------------------------------|--------------------------------------|
| Owner/Legal Representative Signature: Date:                                                                                                                                             |                                      |
| This Construction Authorization is subject to revocation if the site plan, plat, or the intended use changes. The Construction Authorization shall not be transferred when there is a c | hange in ownership of the site. This |
| Construction Authorization is subject to compliance with the provisions of the Laws and Rules for Sewage Treatment and Disposal and to the conditions of this permit.                   | SEE ATTACHED SITE SKETCH             |
| Authorized State Agent: and EMANhand Withorization Expiration Date: 1-4-1                                                                                                               | 7                                    |