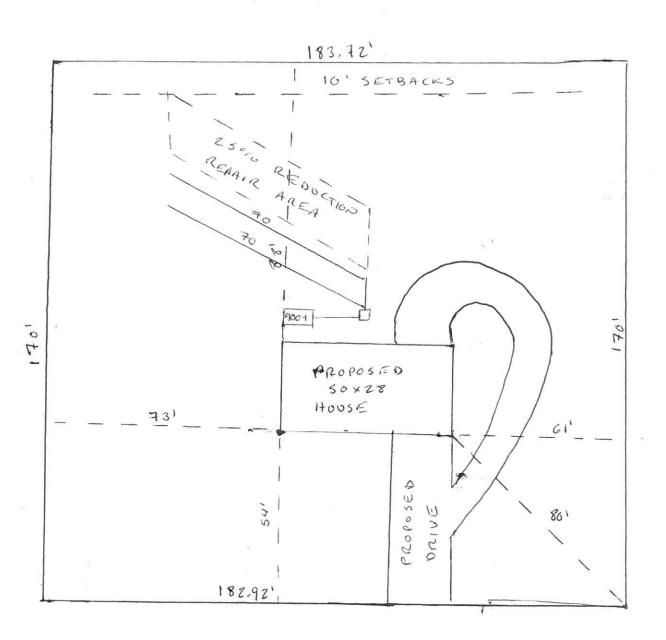

## Harnett County Department of Public Health Site Sketch

|               |                  |     | PROPERTY LOCATON: | Kipling | Church | Rd. (SR 1 | 576) |
|---------------|------------------|-----|-------------------|---------|--------|-----------|------|
| ISSUED TO: _  | TDT Construction | Inc | SUBDIVISION       | . ,     |        | LOT #     | 4R   |
| Authorized St | ate Agent.       | MA  | hand e nou        | Date:   | 12-    | 2016      |      |
|               | Office .         |     | 116               |         |        |           |      |