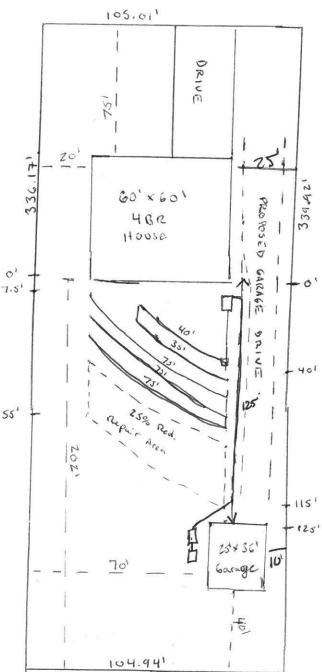

## Harnett County Department of Public Health Site Sketch

PROPERTY LOCATON: 289 Baptist Grove Rd (SR 1427) ISSUED TO: Keith Bollock SUBDIVISION Baptist Grove Rd (SR 1427) LOT # Z Authorized State Agent: 105.011 System 4 Pomp may be needed if Vain per foot of gravity \* 25% Reduction System

\* On contour

4 Equal Distribution

- \* 300 Ft total line
- \* 9 Ft Centers
- \* ZZin Trench Depth Mux
- \* 1200 + gal tunk

Garage

- \*900gal + Septic and pump tanks
- \* Pump to House Septic System
- \* Water and electrical must Follow property line to house

- full sopply line can not be obtained
- \* observe 51 structure and 10' property line Setbacks
- \* Took may be moved if setabacks are observed
- \* Length of Line 1 may be change if total of 751 is maintained
- \* Keep system off enough area for garage drive