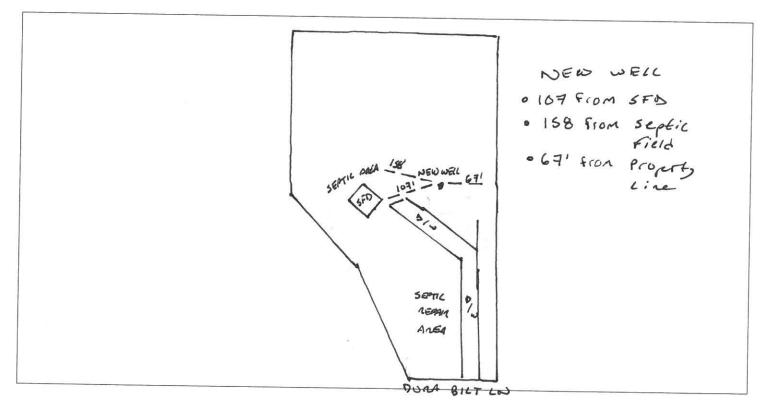

|
| See Attachment for completion sketch                                                                                                                                                                                                                                                                                                                                                                                                                                                                                             |

Application #: 6-5-46204 Applicant Name: Subdivision: Lot #: 1

## Well Construction Sketch



## Well Completion Sketch





## RESIDENTIAL WELL CONSTRUCTION RECORD

North Carolina Department of Environment and Natural Resources- Division of Water Quality

## WELL CONTRACTOR CERTIFICATION # 2179

| 1. WELL CONTRACTOR:                                                                               |                                                                                                                  |
|---------------------------------------------------------------------------------------------------|------------------------------------------------------------------------------------------------------------------|
|                                                                                                   | g. WATER ZONES (depth):