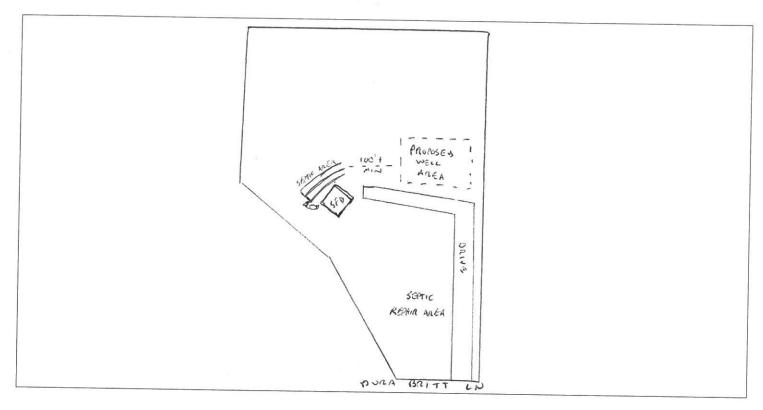

|
| See Attachment for completion sketch                                                                                                                                                                                                                                                                                                                                                                                                                                                                                             |

Application #: 6-5-46204 Applicant Name: Subdivision: Lot #: 1

## Well Construction Sketch



## Well Completion Sketch





## RESIDENTIAL WELL CONSTRUCTION RECORD

North Carolina Department of Environment and Natural Resources- Division of Water Quality

## WELL CONTRACTOR CERTIFICATION # 2179

| 1. WELL CONTRACTOR:                                                                               |                                                                                                                  |
|---------------------------------------------------------------------------------------------------|------------------------------------------------------------------------------------------------------------------|
|                                                                                                   | g. WATER ZONES (depth):