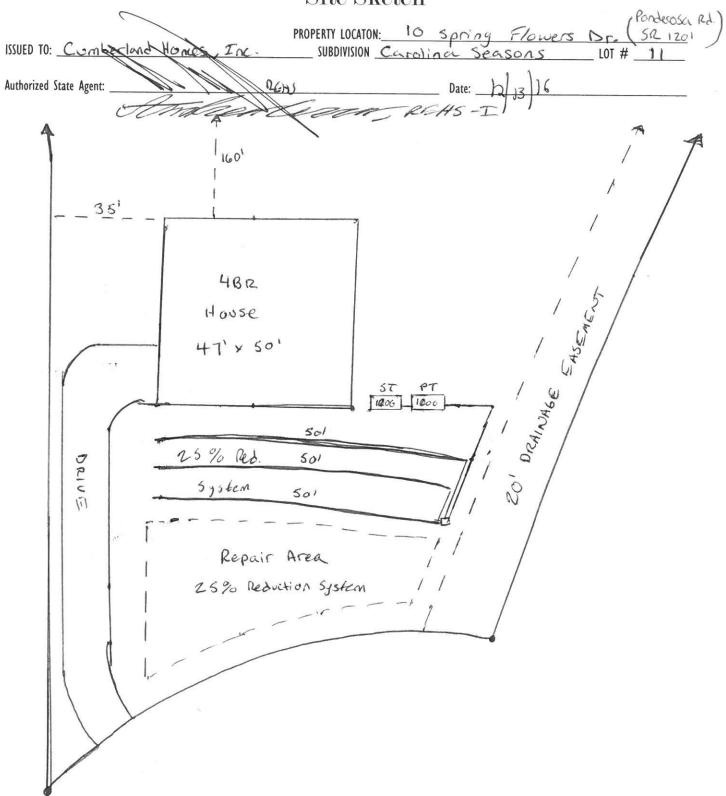

## Harnett County Department of Public Health

Improvement Permit

| A building permit cannot be issued with only an Improvement Permit                                                                                                                                                                                                                                                       | 7 /    |
|--------------------------------------------------------------------------------------------------------------------------------------------------------------------------------------------------------------------------------------------------------------------------------------------------------------------------|--------|
| PROPERTY LOCATION: 10 Spring Flowers Dr. (SR 1201                                                                                                                                                                                                                                                                        | -)     |
| ISSUED TO: COMBETTAND HOMES, INC SUBDIVISION Carolina Seasons LOT # 11                                                                                                                                                                                                                                                   | _      |
| NEW REPAIR   EXPANSION   Site Improvements required prior to Construction Authorization Issuance:                                                                                                                                                                                                                        |        |
| Type of Structure: 432 SED                                                                                                                                                                                                                                                                                               | -      |
| Proposed Wastewater System Type: Z5% Reduction System (Pump) Projected Daily Flow: 480 GPD                                                                                                                                                                                                                               |        |
| Projected Daily Flow: 480 GPD  Number of bedrooms: 4 Number of Occupants: 8 max                                                                                                                                                                                                                                          | -      |
| Basement $\square$ Yes $\square$ No                                                                                                                                                                                                                                                                                      |        |
| Pump Required: No May be required based on final location and elevations of facilities                                                                                                                                                                                                                                   | ž.     |
|                                                                                                                                                                                                                                                                                                                          |        |
| Permit conditions:   Community Public   Well Distance from well feet   Permit valid for:   Five years   No expiration                                                                                                                                                                                                    |        |
| по скрпаноп                                                                                                                                                                                                                                                                                                              |        |
| REHS-±                                                                                                                                                                                                                                                                                                                   | -0     |
| Authorized State Agent:: Date: 12 13 16 SEE ATTACHED SITE SKETCH                                                                                                                                                                                                                                                         |        |
| The issuance of this permit by the Health Department in no way guarantees the issuance of other permits. The permit holder is responsible for checking with appropriate governing bodies in meeting their requirements. This                                                                                             |        |
| site is subject to revocation if the site plan, plat, or the intended use changes. The macrovement Permit shall not be affected by a change in ownership of the site. This permit is subject to compliance with the provisions of the Laws and Rules for Sewage Treatment and Disposal and to conditions of this permit. |        |
| the cars and roles to serage readment and disposal and to conditions of this permit.                                                                                                                                                                                                                                     |        |
| Construction Authorization                                                                                                                                                                                                                                                                                               |        |
| Construction Authorization                                                                                                                                                                                                                                                                                               |        |
| (Required for Building Permit)                                                                                                                                                                                                                                                                                           |        |
| The construction and installation requirements of Rules .1950, .1952, .1954, .1955, .1956, .1957, .1958. and .1959 are incorporated by references into this permit and shall be met. Systems shall be installed in accordance with the attached system layout.                                                           |        |
| e Pandecoss                                                                                                                                                                                                                                                                                                              | R      |
| ISSUED TO: Comberland Homes, Inc. PROPERTY LOCATION: 10 Spring Flowers Dr. ( SR 120                                                                                                                                                                                                                                      | 1 -    |
| ISSUED TO: Comberland Homes, Inc. PROPERTY LOCATION: 10 Spring Flowers Dr. (SR 120 SUBDIVISION Caratina seasons LOT # 11                                                                                                                                                                                                 | Ž.     |
| Facility Type: 4BR SFD Wew Expansion Repair                                                                                                                                                                                                                                                                              | el .   |
| Basement? Yes No Basement Fixtures? Yes No                                                                                                                                                                                                                                                                               |        |
| Type of Wastewater System** _ Z590 Reduction System (Pump) (Initial) Wastewater Flow: 480 GPD                                                                                                                                                                                                                            |        |
|                                                                                                                                                                                                                                                                                                                          |        |
| (see note below, if applicable )  25% Reduction Syskin (Repair)                                                                                                                                                                                                                                                          |        |
| Installation Requirements/Conditions Number of trenches 3                                                                                                                                                                                                                                                                |        |
| Septic Tank Size                                                                                                                                                                                                                                                                                                         |        |
| · · · · · · · · · · · · · · · · · · ·                                                                                                                                                                                                                                                                                    |        |
|                                                                                                                                                                                                                                                                                                                          |        |
| Maximum Trench Depth of: 26-30 inches (Maximum soil cover shall not exceed                                                                                                                                                                                                                                               |        |
| (Trench bottoms shall be level to +/-1/4" 36" above the trench bottom)                                                                                                                                                                                                                                                   |        |
| in all directions)                                                                                                                                                                                                                                                                                                       |        |
| Pump Requirements:ft. TDH vs GPM inches below pipe                                                                                                                                                                                                                                                                       |        |
| Aggregate Depth:                                                                                                                                                                                                                                                                                                         | ê      |
| Conditions: inches total                                                                                                                                                                                                                                                                                                 |        |
|                                                                                                                                                                                                                                                                                                                          |        |
| WATER LINES (INCLUDING IRRIGATION) MUST BE 10FT. FROM ANY PART OF SEPTIC SYSTEM OR REPAIR AREA.                                                                                                                                                                                                                          |        |
| NO UTILITIES ALLOWED IN INITIAL OR REPAIR DRAIN FIELD AREA.                                                                                                                                                                                                                                                              |        |
|                                                                                                                                                                                                                                                                                                                          | $\neg$ |
| **If applicable: I understand the system type specified is different from the type specified on the application. I accept the specifications of this permit.                                                                                                                                                             |        |
|                                                                                                                                                                                                                                                                                                                          |        |
| Owner/Legal Representative Signature:                                                                                                                                                                                                                                                                                    |        |
|                                                                                                                                                                                                                                                                                                                          |        |
| Construction Authorization is subject to compliance with the provisions of the Laws and Rules for Sewage Treatment and Disposal and to the conditions of this permit.                                                                                                                                                    |        |
|                                                                                                                                                                                                                                                                                                                          |        |
| Authorized State Agent: Date: 12/13/14                                                                                                                                                                                                                                                                                   |        |
| Consequence Date: 12/13/20                                                                                                                                                                                                                                                                                               |        |
| V ~ 000 0000 110111                                                                                                                                                                                                                                                                                                      |        |

## Harnett County Department of Public Health Site Sketch