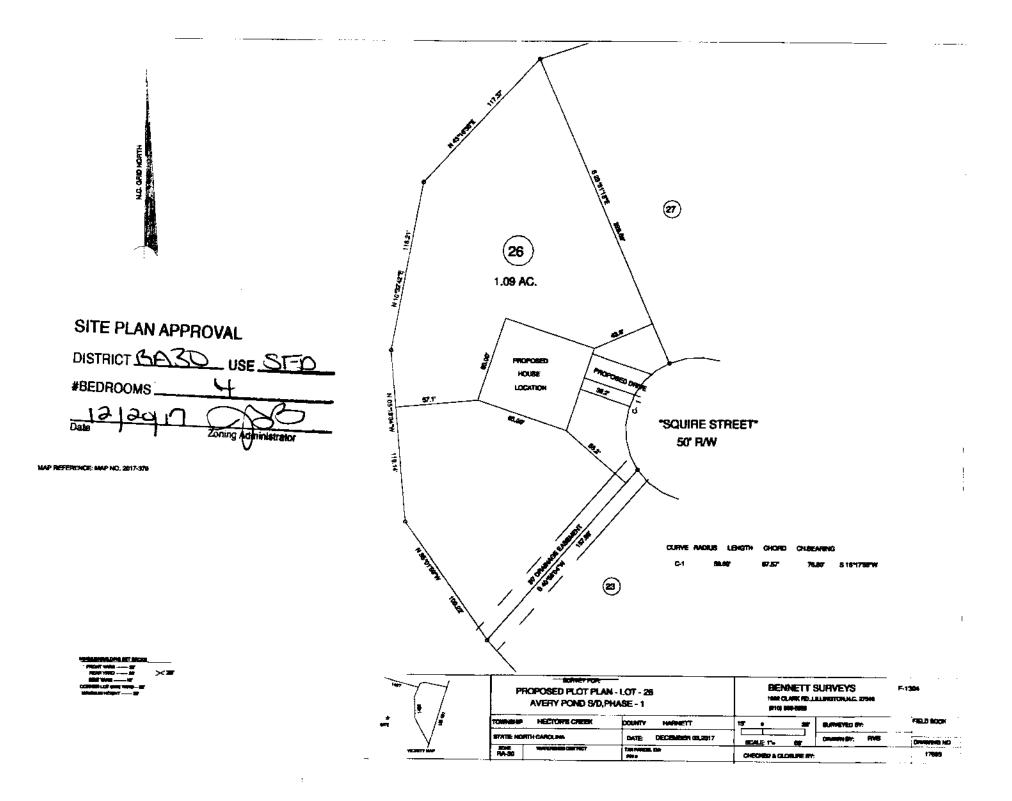

| Initial Application Date: 14014 SCANNEDA                                                                                                                                                                                                                                                                            | pplication #_1650040144 R                                       |
|---------------------------------------------------------------------------------------------------------------------------------------------------------------------------------------------------------------------------------------------------------------------------------------------------------------------|-----------------------------------------------------------------|
| Central Permitting 108,E, Front Street, Lillington, NC 27546 Phone: (910) 893-7525 ext:2                                                                                                                                                                                                                            | CU#<br>PLICATION<br>Fax: (910) 893-2793 www.harnett.org/permits |
| A RECORDED SURVEY MAP, RECORDED DEED (OR OFFER TO PURCHASE) & SITE PLAN ARE REQUIR<br>BUY C. Wynn Construction, Inc. Mailing Address: 2550 Capi                                                                                                                                                                     |                                                                 |
| namig/datosa.                                                                                                                                                                                                                                                                                                       | toi Dr. Ste 105                                                 |
| City:   Creedmoor   State:   NC   Zip:   27522   Contact No:   919 603-7965                                                                                                                                                                                                                                         | Email:Email:                                                    |
| APPLICANT*: Edward Averett Mailing Address: 2550 Capitol Dr. Ste 10                                                                                                                                                                                                                                                 | 5                                                               |
| APPLICANT*; Edward Averett Mailing Address: 2550 Capitol Dr. Ste 109   City: Creedmoor State: NC Zip: 27522 Contact No: 919 603-7965                                                                                                                                                                                | Email: <u></u>                                                  |
| *Please fill out applicant information if different than landowner                                                                                                                                                                                                                                                  |                                                                 |
| CONTACT NAME APPLYING IN OFFICE: J. Edward Averett                                                                                                                                                                                                                                                                  | Phone #                                                         |
| Avery Pond   State Road Name: Squire ST.   State Road Name: Squire ST.   Parcel: OBDESS DOBS DOBS 2.0   Parcel: DESS DOBS 2.0   PIN: OF S3   Zoning: PA30   Vatershed: Matershed: Matershed: Deed Book & Page: OF P | Lot #: 26 Lot Size: . 49                                        |
| State Road # 118 State Road Name: Squire ST.                                                                                                                                                                                                                                                                        | Map Book & Page: 2016 - MI-142                                  |
| Parcel: 08 0653 0629 2 10 PIN: 0653 3                                                                                                                                                                                                                                                                               | 36-4445.00 2017-378                                             |
| Zoning: PA30Flood Zone: K Watershed: NP Deed Book & Page: OTP                                                                                                                                                                                                                                                       | Power Company*: Duke Energy                                     |
| *New structures with Progress Energy as service provider need to supply premise number                                                                                                                                                                                                                              |                                                                 |
|                                                                                                                                                                                                                                                                                                                     |                                                                 |
| PROPOSED USE:<br>✓ SFD: (Size ( x + 0)) # Bedrooms:<br>✓ # Baths:<br>✓ Basement(w/wo bath): Garage:<br>(Is the bonus room finished? ( ) yes ( ) no w/ a closet? ( ) yes (                                                                                                                                           |                                                                 |
| □ Mod: (Sizex) # Bedrooms # Baths Basement (w/wo bath) Garage: S<br>(Is the second floor finished? () yes () no Any other site built addit                                                                                                                                                                          |                                                                 |
| Annufactured Home:SWDWTW (Sizex) # Bedrooms: Garage:                                                                                                                                                                                                                                                                | (site built?) Deck:(site built?)                                |
| Duplex: (Sizex) No. Buildings:No. Bedrooms Per Unit:                                                                                                                                                                                                                                                                |                                                                 |
| Home Occupation: # Rooms: Use: Hours of Operation:                                                                                                                                                                                                                                                                  | #Employees:                                                     |
| Addition/Accessory/Other: (Sizex) Use:)                                                                                                                                                                                                                                                                             | Closets in addition? () yes () no                               |
| Water Supply: County Existing Well New Well (# of dwellings using well                                                                                                                                                                                                                                              | _) *Must have operable water before final                       |
| Sewage Supply: New Septic Tank (Complete Checklist) Existing Septic Tank (Complete C                                                                                                                                                                                                                                | Checklist) County Sewer                                         |
| Does owner of this tract of land, own land that contains a manufactured home within five hundred feet (50                                                                                                                                                                                                           | 00') of tract listed above? () yes no                           |
| Does the property contain any easements whether underground or overhead () yes no                                                                                                                                                                                                                                   |                                                                 |
| Structures (existing or proposed) Single family dwellings: Manufactured Homes:                                                                                                                                                                                                                                      | Other (specify):                                                |
| Required Residential Property Line Setbacks; Comments: Result Stor                                                                                                                                                                                                                                                  | •                                                               |
|                                                                                                                                                                                                                                                                                                                     | $\sim V \setminus 0$ , $\wedge \cap \cap \cap 0$                |
| Front Minimum 35 Advant 36-240 2 Parcel - Parcel                                                                                                                                                                                                                                                                    | -new map                                                        |
| Front Minimum <sup>35</sup> Actual 36 36 2 Men Site pl                                                                                                                                                                                                                                                              | on new                                                          |
| Rear 25 34.7' 57. 1- house sile                                                                                                                                                                                                                                                                                     | on new                                                          |
| Rear $\frac{25}{10}$ $\frac{34.7}{57}$ $57.1$ $barse$ $57c$ Closest Side $\frac{10}{20}$ $10$ $13.7$ $43.8$                                                                                                                                                                                                         | on new                                                          |
| Rear $\frac{25}{10}$ $\frac{34.7}{157.1}$ $57.1$ $burger < TcClosest Side\frac{10}{10}18.743.8$                                                                                                                                                                                                                     | on new                                                          |