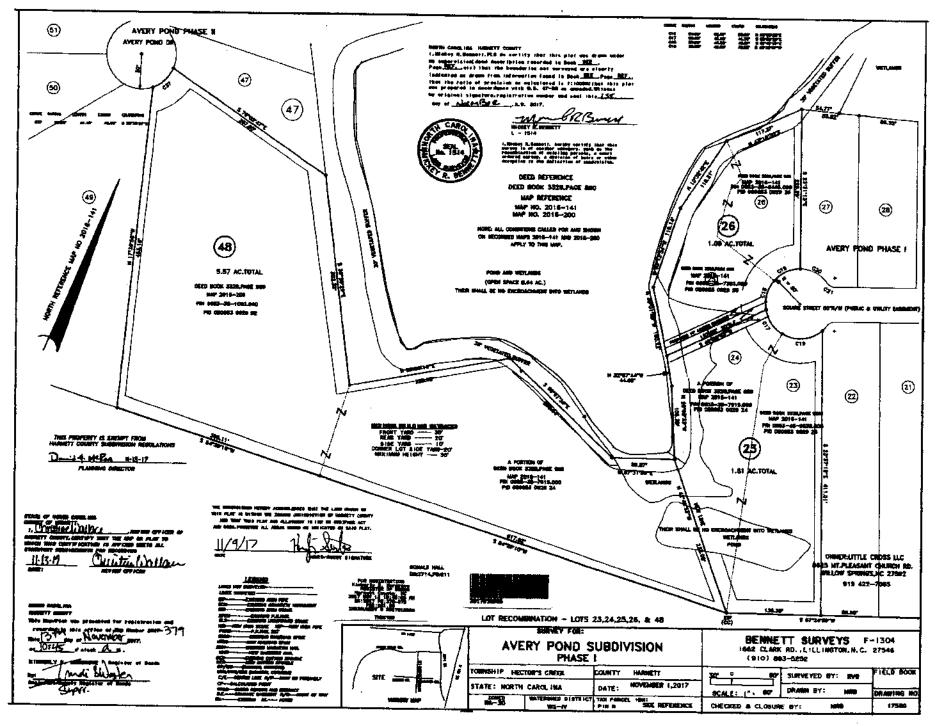

| Initial Application Date: 14014 SCANNEDA                                                                                                                                                                                                                                                                            | pplication #_1650040144 R                                       |
|---------------------------------------------------------------------------------------------------------------------------------------------------------------------------------------------------------------------------------------------------------------------------------------------------------------------|-----------------------------------------------------------------|
| Central Permitting 108,E, Front Street, Lillington, NC 27546 Phone: (910) 893-7525 ext:2                                                                                                                                                                                                                            | CU#<br>PLICATION<br>Fax: (910) 893-2793 www.harnett.org/permits |
| A RECORDED SURVEY MAP, RECORDED DEED (OR OFFER TO PURCHASE) & SITE PLAN ARE REQUIR<br>BUY C. Wynn Construction, Inc. Mailing Address: 2550 Capi                                                                                                                                                                     |                                                                 |
| namig/datosa.                                                                                                                                                                                                                                                                                                       | toi Dr. Ste 105                                                 |
| City:   Creedmoor   State:   NC   Zip:   27522   Contact No:   919 603-7965                                                                                                                                                                                                                                         | Email:Email:                                                    |
| APPLICANT*: Edward Averett Mailing Address: 2550 Capitol Dr. Ste 10                                                                                                                                                                                                                                                 | 5                                                               |
| APPLICANT*; Edward Averett Mailing Address: 2550 Capitol Dr. Ste 109   City: Creedmoor State: NC Zip: 27522 Contact No: 919 603-7965                                                                                                                                                                                | Email: <u></u>                                                  |
| *Please fill out applicant information if different than landowner                                                                                                                                                                                                                                                  |                                                                 |
| CONTACT NAME APPLYING IN OFFICE: J. Edward Averett                                                                                                                                                                                                                                                                  | Phone #                                                         |
| Avery Pond   State Road Name: Squire ST.   State Road Name: Squire ST.   Parcel: OBDESS DOBS DOBS 2.0   Parcel: DESS DOBS 2.0   PIN: OF S3   Zoning: PA30   Vatershed: Matershed: Matershed: Deed Book & Page: OF P | Lot #: 26 Lot Size: . 49                                        |
| State Road # 118 State Road Name: Squire ST.                                                                                                                                                                                                                                                                        | Map Book & Page: 2016 - MI-142                                  |
| Parcel: 08 0653 0629 2 10 PIN: 0653 3                                                                                                                                                                                                                                                                               | 36-4445.00 2017-378                                             |
| Zoning: PA30Flood Zone: K Watershed: NP Deed Book & Page: OTP                                                                                                                                                                                                                                                       | Power Company*: Duke Energy                                     |
| *New structures with Progress Energy as service provider need to supply premise number                                                                                                                                                                                                                              |                                                                 |
|                                                                                                                                                                                                                                                                                                                     |                                                                 |
| PROPOSED USE:<br>✓ SFD: (Size ( x + 0)) # Bedrooms:<br>✓ # Baths:<br>✓ Basement(w/wo bath): Garage:<br>(Is the bonus room finished? ( ) yes ( ) no w/ a closet? ( ) yes (                                                                                                                                           |                                                                 |
| □ Mod: (Sizex) # Bedrooms # Baths Basement (w/wo bath) Garage: S<br>(Is the second floor finished? () yes () no Any other site built addit                                                                                                                                                                          |                                                                 |
| Annufactured Home:SWDWTW (Sizex) # Bedrooms: Garage:                                                                                                                                                                                                                                                                | (site built?) Deck:(site built?)                                |
| Duplex: (Sizex) No. Buildings:No. Bedrooms Per Unit:                                                                                                                                                                                                                                                                |                                                                 |
| Home Occupation: # Rooms: Use: Hours of Operation:                                                                                                                                                                                                                                                                  | #Employees:                                                     |
| Addition/Accessory/Other: (Sizex) Use:)                                                                                                                                                                                                                                                                             | Closets in addition? () yes () no                               |
| Water Supply: County Existing Well New Well (# of dwellings using well                                                                                                                                                                                                                                              | _) *Must have operable water before final                       |
| Sewage Supply: New Septic Tank (Complete Checklist) Existing Septic Tank (Complete C                                                                                                                                                                                                                                | Checklist) County Sewer                                         |
| Does owner of this tract of land, own land that contains a manufactured home within five hundred feet (50                                                                                                                                                                                                           | 00') of tract listed above? () yes no                           |
| Does the property contain any easements whether underground or overhead () yes no                                                                                                                                                                                                                                   |                                                                 |
| Structures (existing or proposed) Single family dwellings: Manufactured Homes:                                                                                                                                                                                                                                      | Other (specify):                                                |
| Required Residential Property Line Setbacks; Comments: Result Stor                                                                                                                                                                                                                                                  | •                                                               |
|                                                                                                                                                                                                                                                                                                                     | $\sim V \setminus 0$ , $\wedge \cap \cap \cap 0$                |
| Front Minimum 35 Advant 36-240 2 Parcel - Parcel                                                                                                                                                                                                                                                                    | -new map                                                        |
| Front Minimum <sup>35</sup> Actual 36 36 2 Men Site pl                                                                                                                                                                                                                                                              | on new                                                          |
| Rear 25 34.7' 57. 1- house sile                                                                                                                                                                                                                                                                                     | on new                                                          |
| Rear $\frac{25}{10}$ $\frac{34.7}{57}$ $57.1$ $barse$ $57c$ Closest Side $\frac{10}{20}$ $10$ $13.7$ $43.8$                                                                                                                                                                                                         | on new                                                          |
| Rear $\frac{25}{10}$ $\frac{34.7}{157.1}$ $57.1$ $burger < TcClosest Side\frac{10}{10}18.743.8$                                                                                                                                                                                                                     | on new                                                          |