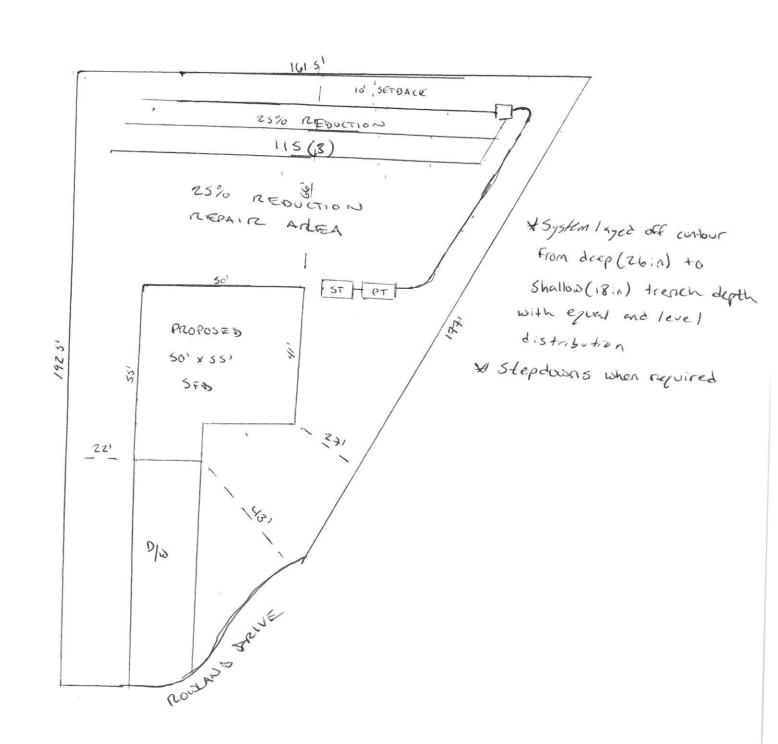

## HTE# 16-5-40135(2- Harnett County Department of Public Health 29325

Improvement Permit

|                                                                                                                                                                                                                                                                                                                                                                                                                                                                | A building permit                       | cannot be issued w        | ith only an Improvem          | ent Permit                             | ( 42 01                                    |
|----------------------------------------------------------------------------------------------------------------------------------------------------------------------------------------------------------------------------------------------------------------------------------------------------------------------------------------------------------------------------------------------------------------------------------------------------------------|-----------------------------------------|---------------------------|-------------------------------|----------------------------------------|--------------------------------------------|
| ISSUED TO: = 2 word Averett                                                                                                                                                                                                                                                                                                                                                                                                                                    |                                         | PROPERTY LOC              | ATION: Kowland                | ent Permit Charbeau SK 14              | 19                                         |
| NEW C                                                                                                                                                                                                                                                                                                                                                                                                                                                          | ISION 🗆                                 | ZORDIAIZION -             | Aves                          | Cond                                   | 10T # 7                                    |
| Type of Structure: 4BR SES (55)                                                                                                                                                                                                                                                                                                                                                                                                                                | X <0, )                                 |                           | Site Improvements             | required prior to Construction         | Authorization Issuance:                    |
| Proposed Wastewater System Type: Z5% Res                                                                                                                                                                                                                                                                                                                                                                                                                       | Sisten                                  |                           |                               |                                        |                                            |
| Projected Daily Flow: 486 GPD                                                                                                                                                                                                                                                                                                                                                                                                                                  | Journ                                   |                           |                               |                                        |                                            |
| Number of bedrooms: Number of Occ                                                                                                                                                                                                                                                                                                                                                                                                                              | cunants: -8                             | max                       |                               |                                        |                                            |
| Basement Yes No                                                                                                                                                                                                                                                                                                                                                                                                                                                |                                         | IIIAX                     |                               |                                        |                                            |
| Pump Required: 🗆 Yes 🗆 No 🗀 May be re                                                                                                                                                                                                                                                                                                                                                                                                                          | quired based on fir                     | nal location and elev     | ations of facilities          |                                        |                                            |
| Type of water supply: Community Public                                                                                                                                                                                                                                                                                                                                                                                                                         | ☐ Well D                                | istance from well         | feet                          | Permit valid                           | 6am 🗆 5                                    |
| Permit conditions:                                                                                                                                                                                                                                                                                                                                                                                                                                             |                                         |                           | 1000                          | remit valid                            | 1-44                                       |
|                                                                                                                                                                                                                                                                                                                                                                                                                                                                |                                         |                           |                               |                                        | □ No expiration                            |
| Authorized State Agent:                                                                                                                                                                                                                                                                                                                                                                                                                                        | Pina                                    | 2041                      |                               |                                        |                                            |
| The issuance of this permit by the Health Department in no way give                                                                                                                                                                                                                                                                                                                                                                                            | -                                       | Date:                     | 03/01                         | 117 5                                  | EE ATTACHED SITE SKETCH                    |
| site is subject to revocation if the site plan, plat, or the intended use                                                                                                                                                                                                                                                                                                                                                                                      | e changes. The Improver                 | other permits. The permit | t holder is responsible for a | hecking with appropriate governing b   | podies in meeting their requirements. This |
| the Laws and Rules for Sewage Treatment and Disposal and to conditi                                                                                                                                                                                                                                                                                                                                                                                            | ions of this permit                     | nent retuit man not be    | affected by a change in ow    | mership of the site. This permit is su | bject to compliance with the provisions of |
|                                                                                                                                                                                                                                                                                                                                                                                                                                                                |                                         |                           |                               |                                        |                                            |
|                                                                                                                                                                                                                                                                                                                                                                                                                                                                | Cons                                    | struction Au              | thorization                   |                                        |                                            |
|                                                                                                                                                                                                                                                                                                                                                                                                                                                                |                                         |                           |                               |                                        |                                            |
| The construction and installation requirements of Rules .1950, .1952, with the attached system layout.                                                                                                                                                                                                                                                                                                                                                         | .1954 1955 1956                         | Required for Buildi       | ng Permit)                    | . A                                    |                                            |
| with the attached system layout.                                                                                                                                                                                                                                                                                                                                                                                                                               | .,,,,,,,,,,,,,,,,,,,,,,,,,,,,,,,,,,,,,, | 737, .1730. and .1939 ar  | e incorporated by reference   | s into this permit and shall be met.   | Systems shall be installed in accordance   |
| ISSUED TO: Edward Averett                                                                                                                                                                                                                                                                                                                                                                                                                                      |                                         | DROBERTY                  |                               | / CM                                   | heat Rd.)                                  |
|                                                                                                                                                                                                                                                                                                                                                                                                                                                                |                                         | _ PROPERTY                | LOCATION: 1600                | Pard Or. (CM)                          | 1929                                       |
| Facility Type: 4BQ SFO (55' x 50                                                                                                                                                                                                                                                                                                                                                                                                                               | Nev Nev                                 |                           | N Avery                       | Pand                                   | LOT # _ <del></del>                        |
|                                                                                                                                                                                                                                                                                                                                                                                                                                                                | xtures?                                 | w ☐ Expans                | ion 🗀 Repáir                  |                                        |                                            |
| - Duschielle 117                                                                                                                                                                                                                                                                                                                                                                                                                                               |                                         | □ No                      |                               |                                        |                                            |
| (See note below, if applicable $\square$ )                                                                                                                                                                                                                                                                                                                                                                                                                     | 25/6 (68                                | location 37               | Bitem                         | (Initial) Wastewater F                 | low: 480 GPD                               |
| Pump to 2                                                                                                                                                                                                                                                                                                                                                                                                                                                      | 15% 0-1                                 | 611 111                   | /B * 1                        |                                        |                                            |
| Installation Requirements/Conditions                                                                                                                                                                                                                                                                                                                                                                                                                           | Number of tre                           | 20000                     | _(Kepair)                     |                                        |                                            |
| Septic Tank Size 1200 gallons                                                                                                                                                                                                                                                                                                                                                                                                                                  |                                         | nches3                    | 116                           |                                        |                                            |
| Pump Tank Size gallons                                                                                                                                                                                                                                                                                                                                                                                                                                         |                                         | f each trench             |                               | Trench Spacing: 9                      | Feet on Center                             |
| ganons                                                                                                                                                                                                                                                                                                                                                                                                                                                         |                                         | be installed on con       |                               | Soil Cover: 14-6                       |                                            |
|                                                                                                                                                                                                                                                                                                                                                                                                                                                                | Maximum Iren                            | ch Depth of: 26           | o-18 inches                   | (Maximum soil cover sl                 | hall not exceed                            |
|                                                                                                                                                                                                                                                                                                                                                                                                                                                                |                                         | ns shall be level to      | +/-1/4"                       | 36" above the trench                   |                                            |
| Pump Poquiromenter                                                                                                                                                                                                                                                                                                                                                                                                                                             | in all direction                        | s)                        |                               |                                        | ,                                          |
| Pump Requirements:ft. TDH vs                                                                                                                                                                                                                                                                                                                                                                                                                                   | _ GPM                                   |                           |                               | .0                                     | inches below pipe inches above pipe        |
| anditions:                                                                                                                                                                                                                                                                                                                                                                                                                                                     |                                         |                           |                               | Aggregate Depth:                       | Z inches above pipe                        |
| onditions:                                                                                                                                                                                                                                                                                                                                                                                                                                                     |                                         |                           |                               |                                        | inches total                               |
| ATED LINES (INCLUDING IDDICATION) AND TO                                                                                                                                                                                                                                                                                                                                                                                                                       |                                         |                           |                               |                                        |                                            |
| ATER LINES (INCLUDING IRRIGATION) MUST B                                                                                                                                                                                                                                                                                                                                                                                                                       | E 10FT. FROM                            | ANY PART OF SEI           | PTIC SYSTEM OR R              | EPAIR AREA.                            |                                            |
| O UTILITIES ALLOWED IN INITIAL OR REPAIR D                                                                                                                                                                                                                                                                                                                                                                                                                     | RAIN FIELD ARI                          | EA.                       |                               |                                        |                                            |
| *If applicable: I understand the system type specified                                                                                                                                                                                                                                                                                                                                                                                                         | is different from                       | the type specified        | on the application            | Laccord the second state               | (1:                                        |
| , ,,                                                                                                                                                                                                                                                                                                                                                                                                                                                           |                                         | the type specified        | он тые аррисаціон.            | i accept the specifications            | of this permit.                            |
| wner/Legal Representative Signature:                                                                                                                                                                                                                                                                                                                                                                                                                           |                                         |                           |                               | Datas                                  |                                            |
| is Construction Authorization is subject to revocation if the site plan, pl                                                                                                                                                                                                                                                                                                                                                                                    | lat, or the intended use                | changes. The Construction | n Authorization shall not be  | transferred when there is a change     | in and the first terms of the second       |
| wner/Legal Representative Signature:  is Construction Authorization is subject to revocation if the site plan, plat, or the intended use changes. The Construction Authorization shall not be transferred when there is a change in ownership of the site. This actually an authorization is subject to compliance with the provisions of the Laws and Rules for Sewage Treatment and Disposal and to the conditions of this permit.  SEE ATTACHED SITE SKETCH |                                         |                           |                               |                                        |                                            |
| SEE MINCHED SHE SKEICH                                                                                                                                                                                                                                                                                                                                                                                                                                         |                                         |                           |                               |                                        |                                            |
| thorized State Agent:                                                                                                                                                                                                                                                                                                                                                                                                                                          |                                         |                           |                               |                                        |                                            |
| Construction Authorization Expiration Date:                                                                                                                                                                                                                                                                                                                                                                                                                    |                                         |                           |                               |                                        |                                            |
| Constitution Audionization Expiration Date: 03/01/22                                                                                                                                                                                                                                                                                                                                                                                                           |                                         |                           |                               |                                        |                                            |

## Harnett County Department of Public Health Site Sketch