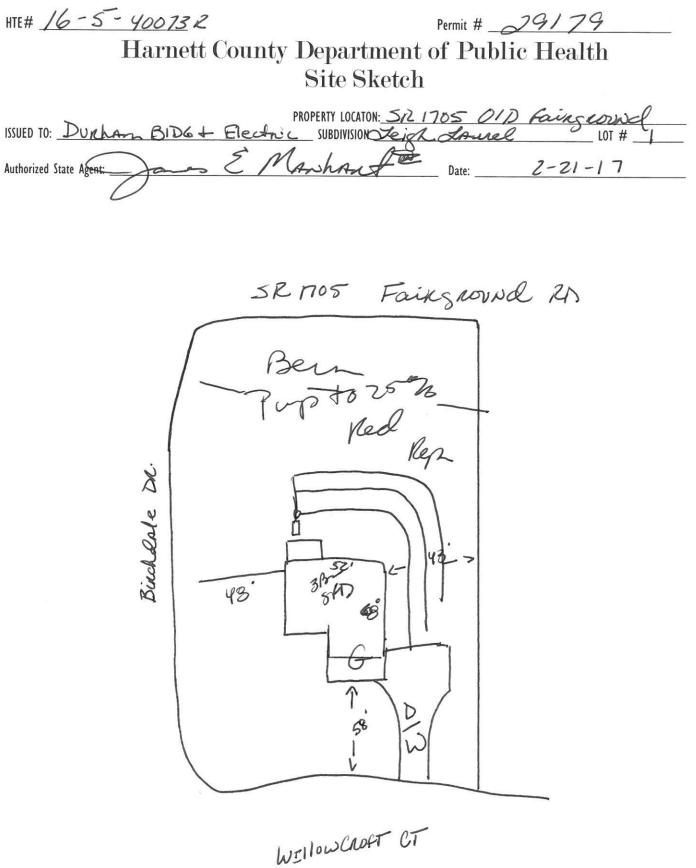

|                                                                                                                                                                                                                                                                                                                                                                                                                                                                                          | Irnett County Department of Public Health 29179                                                                                                                                                                                                                                                                                                                                                                                                                                                                                                                                                                                                                                                                                                                                                                                                                                                                                                                                                                                 |
|------------------------------------------------------------------------------------------------------------------------------------------------------------------------------------------------------------------------------------------------------------------------------------------------------------------------------------------------------------------------------------------------------------------------------------------------------------------------------------------|---------------------------------------------------------------------------------------------------------------------------------------------------------------------------------------------------------------------------------------------------------------------------------------------------------------------------------------------------------------------------------------------------------------------------------------------------------------------------------------------------------------------------------------------------------------------------------------------------------------------------------------------------------------------------------------------------------------------------------------------------------------------------------------------------------------------------------------------------------------------------------------------------------------------------------------------------------------------------------------------------------------------------------|
|                                                                                                                                                                                                                                                                                                                                                                                                                                                                                          | Improvement Permit                                                                                                                                                                                                                                                                                                                                                                                                                                                                                                                                                                                                                                                                                                                                                                                                                                                                                                                                                                                                              |
|                                                                                                                                                                                                                                                                                                                                                                                                                                                                                          | A building permit cannot be issued with only an Improvement Permit                                                                                                                                                                                                                                                                                                                                                                                                                                                                                                                                                                                                                                                                                                                                                                                                                                                                                                                                                              |
|                                                                                                                                                                                                                                                                                                                                                                                                                                                                                          | PROPERTY LOCATION SY 17050 D 50 1000 BD                                                                                                                                                                                                                                                                                                                                                                                                                                                                                                                                                                                                                                                                                                                                                                                                                                                                                                                                                                                         |
| ISSUED TO: DURIHAM BID                                                                                                                                                                                                                                                                                                                                                                                                                                                                   | 6 + Elect 3000 Reigh Lorange Lot # L                                                                                                                                                                                                                                                                                                                                                                                                                                                                                                                                                                                                                                                                                                                                                                                                                                                                                                                                                                                            |
| NEW REPAIR FYDAI                                                                                                                                                                                                                                                                                                                                                                                                                                                                         | INSION Site Improvements required prior to Construction Authorization Issuance:                                                                                                                                                                                                                                                                                                                                                                                                                                                                                                                                                                                                                                                                                                                                                                                                                                                                                                                                                 |
| Type of Structure:                                                                                                                                                                                                                                                                                                                                                                                                                                                                       | site improvements required pror to construction Authorization issuance.                                                                                                                                                                                                                                                                                                                                                                                                                                                                                                                                                                                                                                                                                                                                                                                                                                                                                                                                                         |
| Proposed Wastewater System Type: 2520                                                                                                                                                                                                                                                                                                                                                                                                                                                    | souther                                                                                                                                                                                                                                                                                                                                                                                                                                                                                                                                                                                                                                                                                                                                                                                                                                                                                                                                                                                                                         |
| Projected Daily Flow: 360 GPD                                                                                                                                                                                                                                                                                                                                                                                                                                                            |                                                                                                                                                                                                                                                                                                                                                                                                                                                                                                                                                                                                                                                                                                                                                                                                                                                                                                                                                                                                                                 |
|                                                                                                                                                                                                                                                                                                                                                                                                                                                                                          | Decupants: max                                                                                                                                                                                                                                                                                                                                                                                                                                                                                                                                                                                                                                                                                                                                                                                                                                                                                                                                                                                                                  |
| Basement Yes No                                                                                                                                                                                                                                                                                                                                                                                                                                                                          |                                                                                                                                                                                                                                                                                                                                                                                                                                                                                                                                                                                                                                                                                                                                                                                                                                                                                                                                                                                                                                 |
| Pump Required: 🗆 Yes 🗆 No 🗖 May be r                                                                                                                                                                                                                                                                                                                                                                                                                                                     | required based on final location and elevations of facilities                                                                                                                                                                                                                                                                                                                                                                                                                                                                                                                                                                                                                                                                                                                                                                                                                                                                                                                                                                   |
| Type of Water Supply: 🗆 Community 🛛 🗹 Public                                                                                                                                                                                                                                                                                                                                                                                                                                             | ic 🗆 Well Distance from well feet Permit valid for: 🗹 Five years                                                                                                                                                                                                                                                                                                                                                                                                                                                                                                                                                                                                                                                                                                                                                                                                                                                                                                                                                                |
| Permit conditions:                                                                                                                                                                                                                                                                                                                                                                                                                                                                       | □ No expiration                                                                                                                                                                                                                                                                                                                                                                                                                                                                                                                                                                                                                                                                                                                                                                                                                                                                                                                                                                                                                 |
|                                                                                                                                                                                                                                                                                                                                                                                                                                                                                          | 1 10 22:15                                                                                                                                                                                                                                                                                                                                                                                                                                                                                                                                                                                                                                                                                                                                                                                                                                                                                                                                                                                                                      |
| Authorized State Auto                                                                                                                                                                                                                                                                                                                                                                                                                                                                    | M. follows                                                                                                                                                                                                                                                                                                                                                                                                                                                                                                                                                                                                                                                                                                                                                                                                                                                                                                                                                                                                                      |
| Authorized State Agent:                                                                                                                                                                                                                                                                                                                                                                                                                                                                  | Date: 2-21-17 SEE ATTACHED SITE SKETCH                                                                                                                                                                                                                                                                                                                                                                                                                                                                                                                                                                                                                                                                                                                                                                                                                                                                                                                                                                                          |
| site is subject to revocation if the site plan, plat, or the intended to<br>the Laws and Rules for Sewage Treatment and Disposal and to conc                                                                                                                                                                                                                                                                                                                                             | guarantees the issuance of other permits. The permit holder is responsible for checking with appropriate governing bodies in meeting their requirements. This<br>use changes. The Improvement Permit shall not be affected by a change in ownership of the site. This permit is subject to compliance with the provisions of<br>ditions of this permit.                                                                                                                                                                                                                                                                                                                                                                                                                                                                                                                                                                                                                                                                         |
|                                                                                                                                                                                                                                                                                                                                                                                                                                                                                          | Construction Authorization                                                                                                                                                                                                                                                                                                                                                                                                                                                                                                                                                                                                                                                                                                                                                                                                                                                                                                                                                                                                      |
| TI STATISTICS IN THE REPORT OF A REAL PROPERTY AND A REAL PROPERTY.                                                                                                                                                                                                                                                                                                                                                                                                                      | (Required for Building Permit)                                                                                                                                                                                                                                                                                                                                                                                                                                                                                                                                                                                                                                                                                                                                                                                                                                                                                                                                                                                                  |
| The construction and installation requirements of Rules .1950, .1952<br>with the attached system layout.                                                                                                                                                                                                                                                                                                                                                                                 | 2, .1954, .1955, .1956, .1957, .1958. and .1959 are incorporated by references into this permit and shall be met. Systems shall be installed in accordance                                                                                                                                                                                                                                                                                                                                                                                                                                                                                                                                                                                                                                                                                                                                                                                                                                                                      |
| ISSUED TO: DUNHAN BIDGT                                                                                                                                                                                                                                                                                                                                                                                                                                                                  | Electric PROPERTY LOCATION: 321705 010 Faingrounding                                                                                                                                                                                                                                                                                                                                                                                                                                                                                                                                                                                                                                                                                                                                                                                                                                                                                                                                                                            |
|                                                                                                                                                                                                                                                                                                                                                                                                                                                                                          | SUBDIVISION Leigh Jourel LOT # 1                                                                                                                                                                                                                                                                                                                                                                                                                                                                                                                                                                                                                                                                                                                                                                                                                                                                                                                                                                                                |
| Facility Type:                                                                                                                                                                                                                                                                                                                                                                                                                                                                           | New 🖵 Expansion 🗆 Repair                                                                                                                                                                                                                                                                                                                                                                                                                                                                                                                                                                                                                                                                                                                                                                                                                                                                                                                                                                                                        |
| Basement? 🗆 Yes 🗹 No Basement                                                                                                                                                                                                                                                                                                                                                                                                                                                            | Fixtures? 🗆 Yes 🗹 No                                                                                                                                                                                                                                                                                                                                                                                                                                                                                                                                                                                                                                                                                                                                                                                                                                                                                                                                                                                                            |
| Type of Wastewater System** 25°% R                                                                                                                                                                                                                                                                                                                                                                                                                                                       | Columbra Systom (Initial) Wastewater Flow: 360 GPD                                                                                                                                                                                                                                                                                                                                                                                                                                                                                                                                                                                                                                                                                                                                                                                                                                                                                                                                                                              |
| (See note below, if applicable 🗆)                                                                                                                                                                                                                                                                                                                                                                                                                                                        |                                                                                                                                                                                                                                                                                                                                                                                                                                                                                                                                                                                                                                                                                                                                                                                                                                                                                                                                                                                                                                 |
|                                                                                                                                                                                                                                                                                                                                                                                                                                                                                          |                                                                                                                                                                                                                                                                                                                                                                                                                                                                                                                                                                                                                                                                                                                                                                                                                                                                                                                                                                                                                                 |
| 252 1                                                                                                                                                                                                                                                                                                                                                                                                                                                                                    | Repair)                                                                                                                                                                                                                                                                                                                                                                                                                                                                                                                                                                                                                                                                                                                                                                                                                                                                                                                                                                                                                         |
|                                                                                                                                                                                                                                                                                                                                                                                                                                                                                          | Number of trenches                                                                                                                                                                                                                                                                                                                                                                                                                                                                                                                                                                                                                                                                                                                                                                                                                                                                                                                                                                                                              |
| Installation Requirements/Conditions                                                                                                                                                                                                                                                                                                                                                                                                                                                     | Number of trenches                                                                                                                                                                                                                                                                                                                                                                                                                                                                                                                                                                                                                                                                                                                                                                                                                                                                                                                                                                                                              |
| Installation Requirements/Conditions<br>Septic Tank Size / 600 gallons                                                                                                                                                                                                                                                                                                                                                                                                                   | Number of trenches <u>3</u><br>Exact length of each trench <u>80</u> feet Trench Spacing: <u>7</u> Feet on Center                                                                                                                                                                                                                                                                                                                                                                                                                                                                                                                                                                                                                                                                                                                                                                                                                                                                                                               |
| nstallation Requirements/Conditions<br>Septic Tank Size / 600 gallons                                                                                                                                                                                                                                                                                                                                                                                                                    | Number of trenches       3         Exact length of each trench       80       feet       Trench Spacing:       7       Feet on Center         Trenches shall be installed on contour at a       Soil Cover:       1       1       inches                                                                                                                                                                                                                                                                                                                                                                                                                                                                                                                                                                                                                                                                                                                                                                                        |
| Installation Requirements/Conditions<br>Septic Tank Size / 600 gallons                                                                                                                                                                                                                                                                                                                                                                                                                   | Number of trenches $3$<br>Exact length of each trench $20$ feet<br>Trenches shall be installed on contour at a<br>Maximum Trench Depth of: $24 \rightarrow 18$ inches<br>Maximum Soil cover shall not exceed                                                                                                                                                                                                                                                                                                                                                                                                                                                                                                                                                                                                                                                                                                                                                                                                                    |
| Installation Requirements/Conditions<br>Septic Tank Size / 600 gallons                                                                                                                                                                                                                                                                                                                                                                                                                   | Number of trenches3Exact length of each trench80Trenches shall be installed on contour at a<br>Maximum Trench Depth of:feet<br>$24 \rightarrow 18$<br>inchesTrench bottoms shall be level to +/-1/4"Trench Spacing:7Feet on Center<br>Soil Cover:80Soil Cover:909091919292939394949494949495949694979498949694979498949694979496949794969497949894979498949894999499949694979498949794989498949994999499949994999499949994999499949994999494949494949494949494959496949694969496                                                                                                                                                                                                                                                                                                                                                                                                                                                                                                                                                |
| Installation Requirements/Conditions<br>Septic Tank Size gallons<br>Pump Tank Size gallons                                                                                                                                                                                                                                                                                                                                                                                               | Number of trenches $3$ Trenches $7$ Feet on CenterExact length of each trench $80$ feetTrench Spacing: $7$ Feet on CenterTrenches shall be installed on contour at a<br>Maximum Trench Depth of: $24 - > 18$<br>inchesinches<br>inchesinches<br>(Maximum soil cover shall not exceed<br>36" above the trench bottom)in all directions)GPM                                                                                                                                                                                                                                                                                                                                                                                                                                                                                                                                                                                                                                                                                       |
| Installation Requirements/Conditions<br>Septic Tank Size gallons<br>Pump Tank Size gallons                                                                                                                                                                                                                                                                                                                                                                                               | Number of trenches3Exact length of each trench $80$ Trenches shall be installed on contour at a<br>Maximum Trench Depth of:feet<br>$24 \rightarrow 18$<br>inches(Trench bottoms shall be level to +/-1/4"Trench Spacing: $7$ Feet on Center<br>Soil Cover:Soil Cover:inches<br>(Maximum soil cover shall not exceed<br>36" above the trench bottom)in all directions)GPM                                                                                                                                                                                                                                                                                                                                                                                                                                                                                                                                                                                                                                                        |
| Installation Requirements/Conditions<br>Septic Tank Size gallons<br>Pump Tank Size gallons                                                                                                                                                                                                                                                                                                                                                                                               | Number of trenches $3$ Trenches $7$ Feet on CenterExact length of each trench $80$ feetTrench Spacing: $7$ Feet on CenterTrenches shall be installed on contour at a<br>Maximum Trench Depth of: $24 \rightarrow 18$<br>inchesinchesinches(Maximum soil cover shall not exceed<br>36" above the trench bottom)in all directions)GPM $4ggregate$ Depth: $2$ inches below pipe<br>inches above pipe                                                                                                                                                                                                                                                                                                                                                                                                                                                                                                                                                                                                                               |
| Installation Requirements/Conditions<br>Septic Tank Size gallons<br>Pump Tank Size gallons                                                                                                                                                                                                                                                                                                                                                                                               | Number of trenches $3$ Trenches $7$ Feet on CenterExact length of each trench $80$ feetTrench Spacing: $7$ Feet on CenterTrenches shall be installed on contour at a<br>Maximum Trench Depth of: $24 - > 18$<br>inchesinches<br>inchesinches<br>(Maximum soil cover shall not exceed<br>36" above the trench bottom)in all directions)GPM                                                                                                                                                                                                                                                                                                                                                                                                                                                                                                                                                                                                                                                                                       |
| Installation Requirements/Conditions<br>Septic Tank Size gallons<br>Pump Tank Size gallons<br>Pump Requirements:ft. TDH vs<br>Conditions:<br>VATER LINES (INCLUDING IRRIGATION) MUS                                                                                                                                                                                                                                                                                                      | Number of trenches       3         Exact length of each trench $\textcircled{80}$ feet         Trenches shall be installed on contour at a       Trench Spacing: $$ Feet on Center         Maximum Trench Depth of: $\overbrace{24 \rightarrow 18}$ inches       inches         (Trench bottoms shall be level to +/-1/4"       inches       (Maximum soil cover shall not exceed         in all directions) $$ GPM $$ discrete trench bottom)       inches below pipe         Inches $$ discrete trench of septic System OR REPAIR AREA. $$ feet on Center                                                                                                                                                                                                                                                                                                                                                                                                                                                                     |
| Installation Requirements/Conditions<br>Septic Tank Size gallons<br>Pump Tank Size gallons<br>Pump Requirements:ft. TDH vs<br>Conditions:<br>VATER LINES (INCLUDING IRRIGATION) MUS                                                                                                                                                                                                                                                                                                      | Number of trenches       3         Exact length of each trench $\textcircled{80}$ feet         Trenches shall be installed on contour at a       Trench Spacing: $$ Feet on Center         Maximum Trench Depth of: $\overbrace{24 \rightarrow 18}$ inches       inches         (Trench bottoms shall be level to +/-1/4"       inches       (Maximum soil cover shall not exceed         in all directions) $$ GPM $$ discrete trench bottom)       inches below pipe         Inches $$ discrete trench of septic System OR REPAIR AREA. $$ feet on Center                                                                                                                                                                                                                                                                                                                                                                                                                                                                     |
| Installation Requirements/Conditions<br>Septic Tank Size gallons<br>Pump Tank Size gallons<br>Pump Requirements:ft. TDH vs<br>Conditions:<br>VATER LINES (INCLUDING IRRIGATION) MUS<br>IO UTILITIES ALLOWED IN INITIAL OR REPAIR                                                                                                                                                                                                                                                         | Number of trenches       3         Exact length of each trench $\textcircled{80}$ feet         Trenches shall be installed on contour at a       Trench Spacing: $$ Feet on Center         Maximum Trench Depth of: $\overbrace{24 \rightarrow 18}$ inches       inches         (Trench bottoms shall be level to +/-1/4"       inches       (Maximum soil cover shall not exceed         in all directions) $$ GPM $$ discrete trench bottom)       inches below pipe         Inches $$ discrete trench of septic System OR REPAIR AREA. $$ feet on Center                                                                                                                                                                                                                                                                                                                                                                                                                                                                     |
| Installation       Requirements/Conditions         Septic       Tank       Size       gallons         Pump       Tank       Size       gallons         Pump       Tank       Size       ft.       TDH       vs.         Pump       Requirements:       ft.       TDH       vs.       ft.         Conditions:                                                                                                                                                                             | Number of trenches       3       Feet       Feet on Center         Exact length of each trench       80       feet       Trench Spacing:       7       Feet on Center         Trenches shall be installed on contour at a       Maximum Trench Depth of:       24 -> 18       inches       inches         (Trench bottoms shall be level to +/-1/4"       inches       (Maximum soil cover shall not exceed       36" above the trench bottom)         in all directions)                                                                                                                                                                                                                                                                                                                                                                                                                                                                                                                                                       |
| Installation Requirements/Conditions         Septic Tank Size                                                                                                                                                                                                                                                                                                                                                                                                                            | Number of trenches       3       Feet       Feet on Center         Exact length of each trench       80       feet       Trench Spacing:       7       Feet on Center         Trenches shall be installed on contour at a       Maximum Trench Depth of:       24 -> 18       inches       inches         (Trench bottoms shall be level to +/-1/4"       inches       (Maximum soil cover shall not exceed       36" above the trench bottom)         in all directions)                                                                                                                                                                                                                                                                                                                                                                                                                                                                                                                                                       |
| Installation Requirements/Conditions Septic Tank Size                                                                                                                                                                                                                                                                                                                                                                                                                                    | Number of trenches       3       Feet       Feet on Center         Exact length of each trench       80       feet       Trench Spacing:       7       Feet on Center         Trenches shall be installed on contour at a       Maximum Trench Depth of:       24 -> 18       inches       inches         (Trench bottoms shall be level to +/-1/4"       inches       (Maximum soil cover shall not exceed       36" above the trench bottom)         in all directions)                                                                                                                                                                                                                                                                                                                                                                                                                                                                                                                                                       |
| Installation Requirements/Conditions<br>Septic Tank Size gallons<br>Pump Tank Size gallons<br>Pump Requirements: ft. TDH vs<br>Conditions:<br>VATER LINES (INCLUDING IRRIGATION) MUS<br>NO UTILITIES ALLOWED IN INITIAL OR REPAIR<br>**If applicable: / understand the system type specific<br>Dwner/Legal Representative Signature:<br>his Construction Authorization is subject to revocation if the site pla<br>onstruction Authorization is subject to compliance with the provision | Number of trenches       3         Exact length of each trench       80         feet       Trench Spacing:       Feet on Center         Soil Cover:       inches         Maximum Trench Depth of:       24 -> 18         (Trench bottoms shall be level to +/-1/4"       inches         in all directions)       (Maximum soil cover shall not exceed         GPM       Aggregate Depth:       2         Inches above pipe       inches above pipe         inches total       inches total         ST BE 10FT. FROM ANY PART OF SEPTIC SYSTEM OR REPAIR AREA.         R DRAIN FIELD AREA.         ified is different from the type specified on the application. I accept the specifications of this permit.         Date:         an, plat, or the intended use changes. The Construction Authorization shall not be transferred when there is a change in ownership of the site. This         ns of the Laws and Rules for Sewage Treatment and Disposal and to the conditions of this permit.       SEE ATTACHED SITE SKETCH |
| Installation Requirements/Conditions Septic Tank Size                                                                                                                                                                                                                                                                                                                                                                                                                                    | Number of trenches       3         Exact length of each trench       80       feet         Trenches shall be installed on contour at a       feet       Soil Cover:       inches         Maximum Trench Depth of:       24 -> 18       inches       (Maximum soil cover shall not exceed         (Trench bottoms shall be level to +/-1/4"       an, plat, or the intended use changes. The Construction Authorization shall not be transferred when there is a change in ownership of the site. This       Feet on Center                                                                                                                                                                                                                                                                                                                                                                                                                                                                                                      |