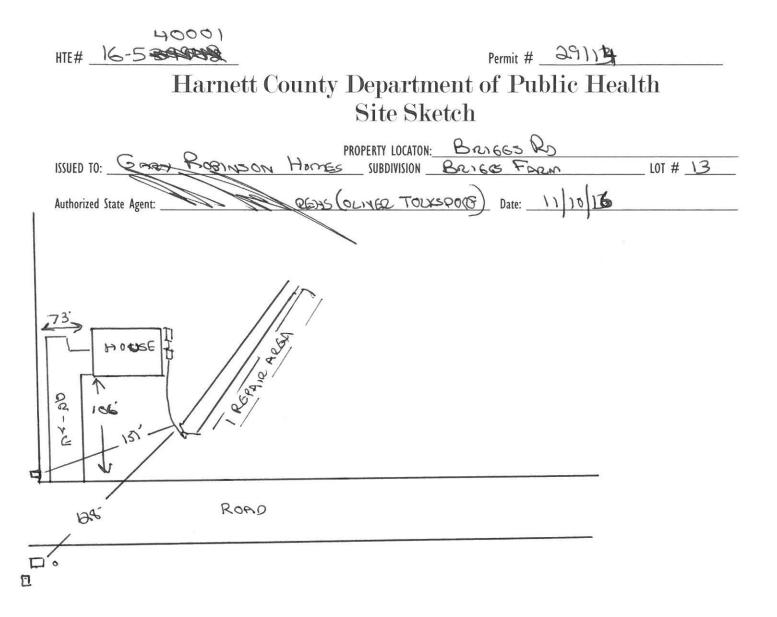

| HTE# 16.540001 Harr                                                          | nett County                 | Department of                          | f Publi           | ic Health                                | 29114                                |
|------------------------------------------------------------------------------|-----------------------------|----------------------------------------|-------------------|------------------------------------------|--------------------------------------|
|                                                                              | Im                          | provement Permi                        | t                 |                                          | 2-111                                |
| Α                                                                            |                             | not be issued with only an Im          |                   | Permit                                   |                                      |
| - 10                                                                         |                             | PROPERTY LOCATION P                    | SRIGG             | s Ro                                     |                                      |
| ISSUED TO: GARY KOBINSON                                                     | HOMES                       |                                        |                   | -pem                                     | LOT # <u>13</u>                      |
|                                                                              | ON 🗆                        | Site Improv                            | ements requ       | iired prior to Construction Auth         | orization Issuance:                  |
| Type of Structure: SEO (70 × 60)<br>Proposed Wastewater System Type: Pume To | 000                         | Surfin                                 |                   |                                          |                                      |
| Projected Daily Flow: 360 GPD                                                | as 11 MEC                   | DOUR N DARIEM                          |                   |                                          |                                      |
| Number of bedrooms: Number of Occu                                           | pants: S                    | max                                    |                   |                                          |                                      |
| Basement $\Box$ Yes $\aleph$ No                                              | Puntor                      |                                        |                   |                                          |                                      |
| Pump Required: A Yes INO May be requ                                         | uired based on final        | ocation and elevations of facil        | lities            |                                          | N/                                   |
| Type of Water Supply:  Community Public                                      | 🗆 Well Dista                | nce from well $100$                    | feet              | Permit valid for:                        | Five years                           |
| Permit conditions:                                                           |                             |                                        |                   |                                          | No expiration                        |
| Al an                                                                        |                             |                                        |                   |                                          |                                      |
| Authorized State Agent::                                                     | REHS                        | Date: \\ ) / 0                         | stic              | SEE A                                    | ATTACHED SITE SKETCH                 |
| The issuance of this permit by the Health Department in no way guara         | antees the issuance of othe | er permits. The permit holder is respo | onsible for check | king with appropriate governing bodies   | in meeting their requirements. This  |
| site is subject to revocation if the site plan, plat, or the intended use    | changes. The Improvement    | Permit shall not be affected by a cl   | hange in owner    | ship of the site. This permit is subject | to compliance with the provisions of |
| the Laws and Rules for Sewage Treatment and Disposal and to condition        | ons of this permit          |                                        |                   |                                          |                                      |
|                                                                              | Const                       | nuction Authoriza                      | tion              |                                          |                                      |
|                                                                              |                             | ruction Authorizat                     |                   |                                          |                                      |
| The construction and installation requirements of Rules .1950, .1952, .      |                             | quired for Building Permit)            | hu mfammene i     | nto this normit and shall be mot Susta   | ame chall he installed in accordance |
| with the attached system layout.                                             | 1754, .1755, .1750, .1757   | , .1750. and .1757 are incorporated    | by references in  | nto tins permit and sman be met. syste   | ing shan be instante in accordance   |
| C Q                                                                          | 1                           |                                        | R                 | Q.                                       |                                      |
| ISSUED TO: GART KOBINSON                                                     | NOMED                       | SUBDIVISION BG                         | Deci              | Els ND                                   | LOT # 13                             |
| Facility Type: SFD(70'×60)                                                   | New                         | $\Box Expansion \Box$                  |                   | INCIN                                    |                                      |
|                                                                              | $$ xtures? $\Box$ Yes       |                                        | i nepati          |                                          |                                      |
| Type of Wastewater System** Pume                                             | Jo 25%                      | DEDUCTION                              | SYS               | (Initial) Wastewater Flow                | v: 366 GPD                           |
| (See note below, if applicable $\Box$ )                                      | 0.510                       |                                        |                   | (minui) // automatici / io               |                                      |
| (see note below, " upplicable _) Oump                                        | Jo 25%                      | RED SYS (Repair)                       |                   |                                          |                                      |
| Installation Requirements/Conditions                                         | Number of tren              | -                                      |                   |                                          |                                      |
| Septic Tank Size 1000 gallons                                                |                             | each trench 150                        | feet              | Trench Spacing:                          | Feet on Center                       |
| Pump Tank Size 1000 gallons                                                  | Trenches shall b            | e installed on contour at a            |                   | Soil Cover: 6-12                         | _ inches                             |
|                                                                              | Maximum Trenc               | h Depth of: 18-24                      | inches            | (Maximum soil cover sha                  | ll not exceed                        |
|                                                                              | (Trench bottoms             | shall be level to $+/-1/4$ "           |                   | 36" above the trench b                   | ottom)                               |
|                                                                              | in all directions           |                                        |                   |                                          | 55 X 1150 M 1000                     |
| Pump Requirements:ft. TDH vs                                                 | GPM                         |                                        |                   |                                          | inches below pipe                    |
|                                                                              |                             |                                        |                   |                                          | inches above pipe                    |
| Conditions:                                                                  |                             |                                        |                   |                                          | inches total                         |
|                                                                              | 10-770-00                   |                                        |                   |                                          |                                      |
| WATER LINES (INCLUDING IRRIGATION) MUST                                      |                             |                                        | TEM OR R          | EPAIR AREA.                              |                                      |
| NO UTILITIES ALLOWED IN INITIAL OR REPAIR                                    | DRAIN FIELD ARE             | A.                                     |                   |                                          |                                      |
| **If applicable: / understand the system type specifie                       | ed is different from        | the type specified on the              | application.      | I accept the specifications of           | of this permit.                      |
|                                                                              |                             |                                        |                   |                                          |                                      |
| Owner/Legal Representative Signature:                                        |                             |                                        |                   | Date:                                    |                                      |
| This Construction Authorization is subject to revocation if the site plan,   |                             |                                        |                   |                                          | n ownership of the site. This        |
| Construction Authorization is subject to compliance with the provisions      | othe Laws and Rules for     | Sewage Treatment and Disposal and      | to the condition  | ons of this permit. SE                   | EE ATTACHED SITE SKETCH              |
|                                                                              | A &                         |                                        | -                 | 2                                        |                                      |
| Authorized State Agent:                                                      | 11 1                        | READS                                  |                   | 1))0)16                                  |                                      |
|                                                                              | Cons                        | truction Authorization Ex              | piration D        | ate: 11/20/21                            |                                      |