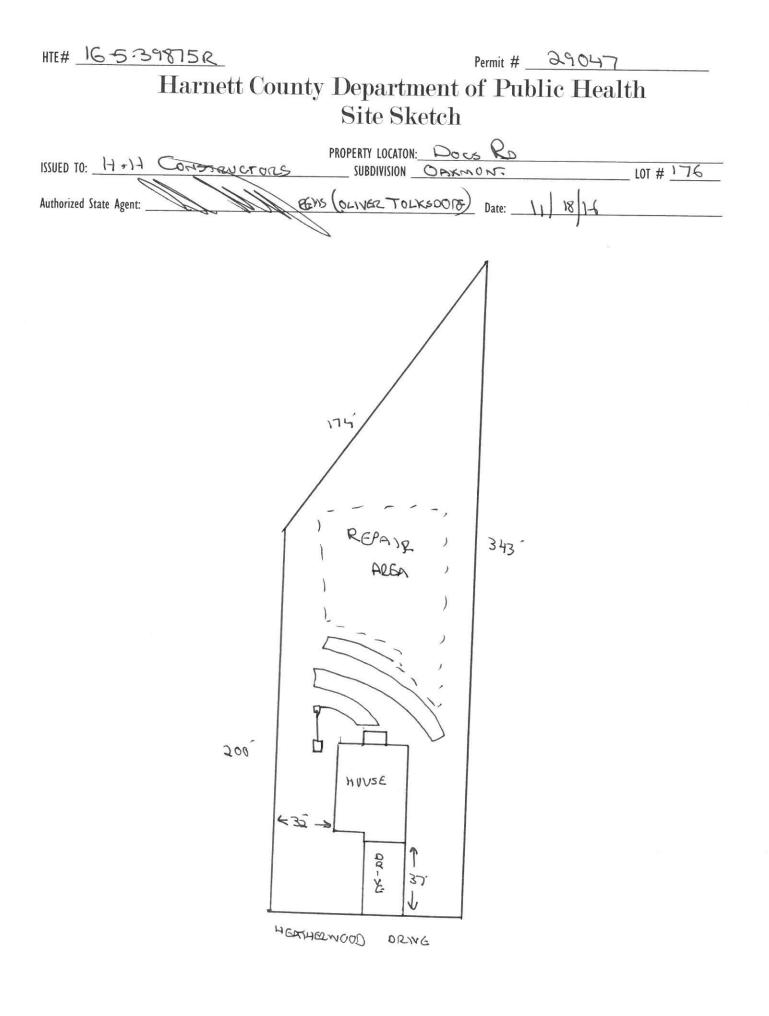

| HTE# 16-5-39825 R Harn County Department of Public alth 20047                                                                                                                                                                                                                                                                                                                                                                                                              |
|----------------------------------------------------------------------------------------------------------------------------------------------------------------------------------------------------------------------------------------------------------------------------------------------------------------------------------------------------------------------------------------------------------------------------------------------------------------------------|
| 27047                                                                                                                                                                                                                                                                                                                                                                                                                                                                      |
| Improvement Permit                                                                                                                                                                                                                                                                                                                                                                                                                                                         |
| A building permit cannot be issued with only an Improvement Permit<br>PROPERTY LOCATION: Docs RD                                                                                                                                                                                                                                                                                                                                                                           |
| ISSUED TO: H+HCONSTRUCTORS SUBDIVISION OAKMONT LOT # 17                                                                                                                                                                                                                                                                                                                                                                                                                    |
|                                                                                                                                                                                                                                                                                                                                                                                                                                                                            |
| lype of Structure:                                                                                                                                                                                                                                                                                                                                                                                                                                                         |
| Proposed Wastewater System Type: 25% REDUCTION SYSTEM                                                                                                                                                                                                                                                                                                                                                                                                                      |
| Projected Daily Flow:GPD                                                                                                                                                                                                                                                                                                                                                                                                                                                   |
| Number of bedrooms: <u> </u>                                                                                                                                                                                                                                                                                                                                                                                                                                               |
|                                                                                                                                                                                                                                                                                                                                                                                                                                                                            |
| Time of Wester County D.C.                                                                                                                                                                                                                                                                                                                                                                                                                                                 |
| Parmit conditions:                                                                                                                                                                                                                                                                                                                                                                                                                                                         |
| No expiration                                                                                                                                                                                                                                                                                                                                                                                                                                                              |
|                                                                                                                                                                                                                                                                                                                                                                                                                                                                            |
| Authorized State Agent:: Date: 10 2116 SEE ATTACHED SITE SKETCH                                                                                                                                                                                                                                                                                                                                                                                                            |
| The issuance of this permit by the Health Department in no way guarantees the issuance of other permits. The permit holder is responsible for checking with appropriate governing bodies in meeting their requirements. The site is subject to revocation if the site plan, plat, or the intended use changes. The Improvement Permit shall not be affected by a change in ownership of the site. This permit is subject to compliance with the provisions of this permit. |
| the Laws and Rules for Sewage Treatment and Disposal and to conditions of this permit.                                                                                                                                                                                                                                                                                                                                                                                     |
| 1 1 1 10 May READ                                                                                                                                                                                                                                                                                                                                                                                                                                                          |
| Construction Authorization                                                                                                                                                                                                                                                                                                                                                                                                                                                 |
| (Required for Building Permit)                                                                                                                                                                                                                                                                                                                                                                                                                                             |
| The construction and installation requirements of Rules .1950, .1952, .1954, .1955, .1956, .1957, .1958. and .1959 are incorporated by references into this permit and shall be met. Systems shall be installed in accordance with the attached system layout.                                                                                                                                                                                                             |
| ISSUED TO: H+H CONSTRUCTORS PROPERTY LOCATION: DOG RO                                                                                                                                                                                                                                                                                                                                                                                                                      |
| SUBDIVISION ORKMONT LOT # 176                                                                                                                                                                                                                                                                                                                                                                                                                                              |
| Facility Type: SFOLDERSS) 36,462 X New DEDIVISION ORKMONT LOT # 176                                                                                                                                                                                                                                                                                                                                                                                                        |
| Basement? 🗆 Yes 🛛 🔀 No 🛛 Basement Fixtures? 🖂 Yes 🗍 🗙 No                                                                                                                                                                                                                                                                                                                                                                                                                   |
| Type of Wastewater System** REDUCTION SYSTEM (Initial) Wastewater Flow: _480 GPD                                                                                                                                                                                                                                                                                                                                                                                           |
| (See note below, if applicable )                                                                                                                                                                                                                                                                                                                                                                                                                                           |
| Installation Requirements/Conditions Number of trenches                                                                                                                                                                                                                                                                                                                                                                                                                    |
| Septic Tank Size 1000 gallons Exact length of each trench 300 feet Trench Spacing: 9 Feet on Center                                                                                                                                                                                                                                                                                                                                                                        |
| Pump Tank Size gallons Trenches shall be installed on contour at a Soil Cover: inches                                                                                                                                                                                                                                                                                                                                                                                      |
| Maximum Trench Depth of: inches (Maximum soil cover shall not exceed                                                                                                                                                                                                                                                                                                                                                                                                       |
| (Trench bottoms shall be level to $+/-1/4$ " 36" above the trench bottom)                                                                                                                                                                                                                                                                                                                                                                                                  |
| in all directions)                                                                                                                                                                                                                                                                                                                                                                                                                                                         |
| Pump Requirements:ft. TDH vs GPM                                                                                                                                                                                                                                                                                                                                                                                                                                           |
| Aggregate Depth: inches above pip                                                                                                                                                                                                                                                                                                                                                                                                                                          |
| Conditions: <u>JEEMIT BASED</u> ON Proposal From A LSS Aggregate Depth: inches below pip inches above pip inches total                                                                                                                                                                                                                                                                                                                                                     |
|                                                                                                                                                                                                                                                                                                                                                                                                                                                                            |
| WATER LINES (INCLUDING IRRIGATION) MUST BE 10FT. FROM ANY PART OF SEPTIC SYSTEM OR REPAIR AREA.<br>NO UTILITIES ALLOWED IN INITIAL OR REPAIR DRAIN FIELD AREA.                                                                                                                                                                                                                                                                                                             |
|                                                                                                                                                                                                                                                                                                                                                                                                                                                                            |
| **If applicable: I understand the system type specified is different from the type specified on the application. I accept the specifications of this permit.                                                                                                                                                                                                                                                                                                               |
| Owner/Legal Representative Signature: Date:                                                                                                                                                                                                                                                                                                                                                                                                                                |
| Owner/Legal Representative Signature: Date:                                                                                                                                                                                                                                                                                                                                                                                                                                |
| Construction Authorization is subject to compliance with the provisions of the Laws and Rules for Sewage Treatment and Disposal and to the conditions of this permit. SEE ATTACHED SITE SKETCH                                                                                                                                                                                                                                                                             |
|                                                                                                                                                                                                                                                                                                                                                                                                                                                                            |
| Authorized State Agent: Date: 10 2016                                                                                                                                                                                                                                                                                                                                                                                                                                      |
| Authorized State Agent: Date: 10 2016<br>RETISED 11 1920 Construction Authorization Expiration Date: 10 21 21                                                                                                                                                                                                                                                                                                                                                              |
|                                                                                                                                                                                                                                                                                                                                                                                                                                                                            |