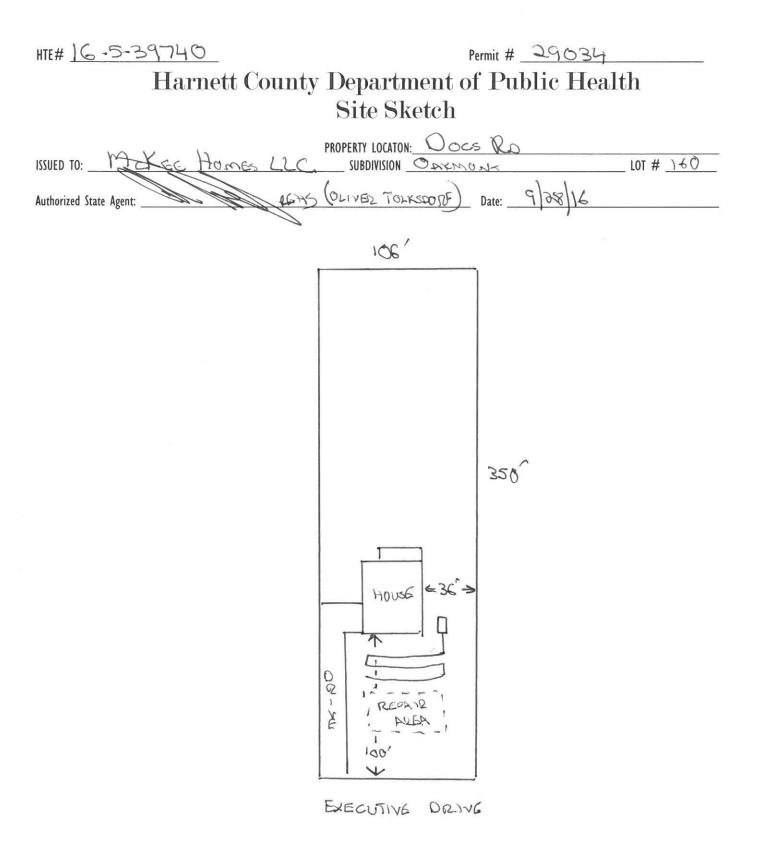

## Harnett County Department of Public Health

29034

| Im | n | rc  | ۱V  | ۵ | n | n | ۵ | n | t. | P | ۵ | r | n | n | Ľ  | î |
|----|---|-----|-----|---|---|---|---|---|----|---|---|---|---|---|----|---|
|    | μ | 1.0 | • • | c |   |   | c |   | L. |   | L |   |   | L | ١. | L |

| A building permit cannot be issued w                                                                                   |                                                                                                                                                                                                                                                                                                                                                                                                                                                                                                                                                                                                                                                                                                     |                                             |                                    |
|------------------------------------------------------------------------------------------------------------------------|-----------------------------------------------------------------------------------------------------------------------------------------------------------------------------------------------------------------------------------------------------------------------------------------------------------------------------------------------------------------------------------------------------------------------------------------------------------------------------------------------------------------------------------------------------------------------------------------------------------------------------------------------------------------------------------------------------|---------------------------------------------|------------------------------------|
| ISSUED TO: MCKEE HOMES LLC SUBDIVISION                                                                                 | ATION: DOCS V                                                                                                                                                                                                                                                                                                                                                                                                                                                                                                                                                                                                                                                                                       | 4                                           |                                    |
|                                                                                                                        | OAKMONT                                                                                                                                                                                                                                                                                                                                                                                                                                                                                                                                                                                                                                                                                             |                                             | LOT # 160                          |
| NEW REPAIR EXPANSION Type of Structure:                                                                                | Site Improvements req                                                                                                                                                                                                                                                                                                                                                                                                                                                                                                                                                                                                                                                                               | uired prior to Construction Author          | rization Issuance:                 |
| Proposed Wastewater System Type: 25% REDUCTION SYSTEM                                                                  | Rectange of the second s | en su lla segunda de la sublición de las se |                                    |
| Projected Daily Flow: GPD                                                                                              |                                                                                                                                                                                                                                                                                                                                                                                                                                                                                                                                                                                                                                                                                                     |                                             |                                    |
|                                                                                                                        |                                                                                                                                                                                                                                                                                                                                                                                                                                                                                                                                                                                                                                                                                                     |                                             |                                    |
|                                                                                                                        |                                                                                                                                                                                                                                                                                                                                                                                                                                                                                                                                                                                                                                                                                                     |                                             |                                    |
| Basement □Yes ≥ No<br>Pump Required: □Yes → No □ May be required based on final location and elev                      | vations of facilities                                                                                                                                                                                                                                                                                                                                                                                                                                                                                                                                                                                                                                                                               |                                             |                                    |
| Type of Water Supply: Community Public Well Distance from well                                                         |                                                                                                                                                                                                                                                                                                                                                                                                                                                                                                                                                                                                                                                                                                     | Permit valid for:                           | Five years                         |
| Permit conditions:                                                                                                     |                                                                                                                                                                                                                                                                                                                                                                                                                                                                                                                                                                                                                                                                                                     | rennit vallu lui.                           | No expiration                      |
|                                                                                                                        |                                                                                                                                                                                                                                                                                                                                                                                                                                                                                                                                                                                                                                                                                                     |                                             |                                    |
|                                                                                                                        |                                                                                                                                                                                                                                                                                                                                                                                                                                                                                                                                                                                                                                                                                                     |                                             |                                    |
| Authorized State Agent:: Date:                                                                                         | 9/28/16                                                                                                                                                                                                                                                                                                                                                                                                                                                                                                                                                                                                                                                                                             | SEE AT                                      | ACHED SITE SKETCH                  |
| The issuance of this permit by the Health Department in no way guarantees the assuance of other permits. The perm      | it holder is responsible for che                                                                                                                                                                                                                                                                                                                                                                                                                                                                                                                                                                                                                                                                    |                                             |                                    |
| site is subject to revocation if the site plan, plat, or the intended use changes. The Improvement Permit shall not be |                                                                                                                                                                                                                                                                                                                                                                                                                                                                                                                                                                                                                                                                                                     |                                             |                                    |
| the Laws and Rules for Sewage Treatment and Disposal and to conditions of this permit                                  |                                                                                                                                                                                                                                                                                                                                                                                                                                                                                                                                                                                                                                                                                                     |                                             |                                    |
|                                                                                                                        |                                                                                                                                                                                                                                                                                                                                                                                                                                                                                                                                                                                                                                                                                                     |                                             |                                    |
| Construction Au                                                                                                        | <u>ithorization</u>                                                                                                                                                                                                                                                                                                                                                                                                                                                                                                                                                                                                                                                                                 |                                             |                                    |
| (Required for Build                                                                                                    | ding Permit)                                                                                                                                                                                                                                                                                                                                                                                                                                                                                                                                                                                                                                                                                        |                                             |                                    |
| The construction and installation requirements of Rules .1950, .1952, .1954, .1955, .1956, .1957, .1958. and .1959     | •                                                                                                                                                                                                                                                                                                                                                                                                                                                                                                                                                                                                                                                                                                   | into this permit and shall be met. Systems  | s shall be installed in accordance |
| with the attached system layout.                                                                                       |                                                                                                                                                                                                                                                                                                                                                                                                                                                                                                                                                                                                                                                                                                     |                                             |                                    |
| ISSUED TO: MCKEG HOMES LZC PROPERT                                                                                     | V LOCATION. DO.                                                                                                                                                                                                                                                                                                                                                                                                                                                                                                                                                                                                                                                                                     | es Ro                                       |                                    |
|                                                                                                                        | ION CONTON                                                                                                                                                                                                                                                                                                                                                                                                                                                                                                                                                                                                                                                                                          | us Rp                                       | LOT # 160                          |
| Facility Type: SEO (45×54) X New Expansion                                                                             |                                                                                                                                                                                                                                                                                                                                                                                                                                                                                                                                                                                                                                                                                                     |                                             |                                    |
| Basement? $\Box$ Yes $\bigtriangledown$ No Basement Fixtures? $\Box$ Yes $\bigtriangledown$ No                         |                                                                                                                                                                                                                                                                                                                                                                                                                                                                                                                                                                                                                                                                                                     |                                             |                                    |
| Basement? ☐ Yes                                                                                                        | ~ ~ ~                                                                                                                                                                                                                                                                                                                                                                                                                                                                                                                                                                                                                                                                                               | /I. '' IN MALE                              | 480 000                            |
| Type of Wastewater System** 2578 KEDUCTION DY                                                                          | DIDM                                                                                                                                                                                                                                                                                                                                                                                                                                                                                                                                                                                                                                                                                                | (Initial) Wastewater Flow:                  | GPD GPD                            |
|                                                                                                                        |                                                                                                                                                                                                                                                                                                                                                                                                                                                                                                                                                                                                                                                                                                     |                                             |                                    |
|                                                                                                                        | <u>·(</u> Repair)                                                                                                                                                                                                                                                                                                                                                                                                                                                                                                                                                                                                                                                                                   |                                             |                                    |
| Installation Requirements/Conditions Number of trenches1                                                               |                                                                                                                                                                                                                                                                                                                                                                                                                                                                                                                                                                                                                                                                                                     | G                                           |                                    |
| Septic Tank Size $1 \odot \odot \bigcirc$ gallons Exact length of each trench _                                        |                                                                                                                                                                                                                                                                                                                                                                                                                                                                                                                                                                                                                                                                                                     | Trench Spacing:                             |                                    |
| Pump Tank Size gallons Trenches shall be installed on                                                                  |                                                                                                                                                                                                                                                                                                                                                                                                                                                                                                                                                                                                                                                                                                     | Soil Cover: 6-72                            | inches                             |
| Maximum Trench Depth of:                                                                                               | 8-24 inches                                                                                                                                                                                                                                                                                                                                                                                                                                                                                                                                                                                                                                                                                         | (Maximum soil cover shall                   | not exceed                         |
| (Trench bottoms shall be level                                                                                         | to +/-1/4"                                                                                                                                                                                                                                                                                                                                                                                                                                                                                                                                                                                                                                                                                          | 36" above the trench bot                    | tom)                               |
| in all directions)                                                                                                     |                                                                                                                                                                                                                                                                                                                                                                                                                                                                                                                                                                                                                                                                                                     |                                             | (20)                               |
| Pump Requirements:ft. TDH vs GPM                                                                                       |                                                                                                                                                                                                                                                                                                                                                                                                                                                                                                                                                                                                                                                                                                     |                                             | inches below pipe                  |
|                                                                                                                        |                                                                                                                                                                                                                                                                                                                                                                                                                                                                                                                                                                                                                                                                                                     | Aggregate Depth:                            | inches above pipe                  |
| Conditions:                                                                                                            |                                                                                                                                                                                                                                                                                                                                                                                                                                                                                                                                                                                                                                                                                                     |                                             | inches total                       |
|                                                                                                                        |                                                                                                                                                                                                                                                                                                                                                                                                                                                                                                                                                                                                                                                                                                     |                                             | inches with                        |