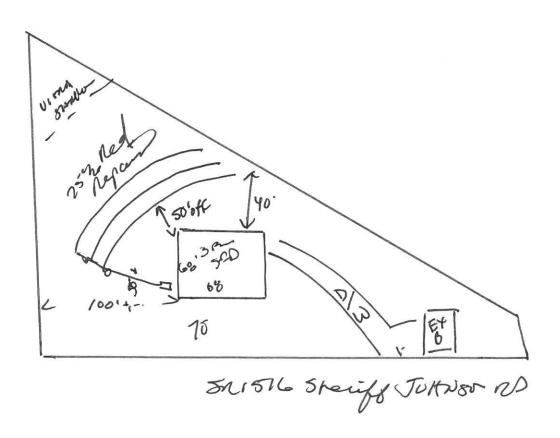

HTE# 16-5-39717 Harnett County Department of Public Health Site Sketch ISSUED TO: Scott + DAWN GUY SUBDIVISION \_\_\_\_\_ LOT # \_ [ Authorized State Agen: \_\_\_\_\_ SMAnhare for 1848 Date: \_\_\_\_\_ Date: \_\_\_\_\_ 9-30-16 \* IF Plumbons IS NOT STUBBED ON T AT GRADE IN Shown AnGA, purp May Be Required.