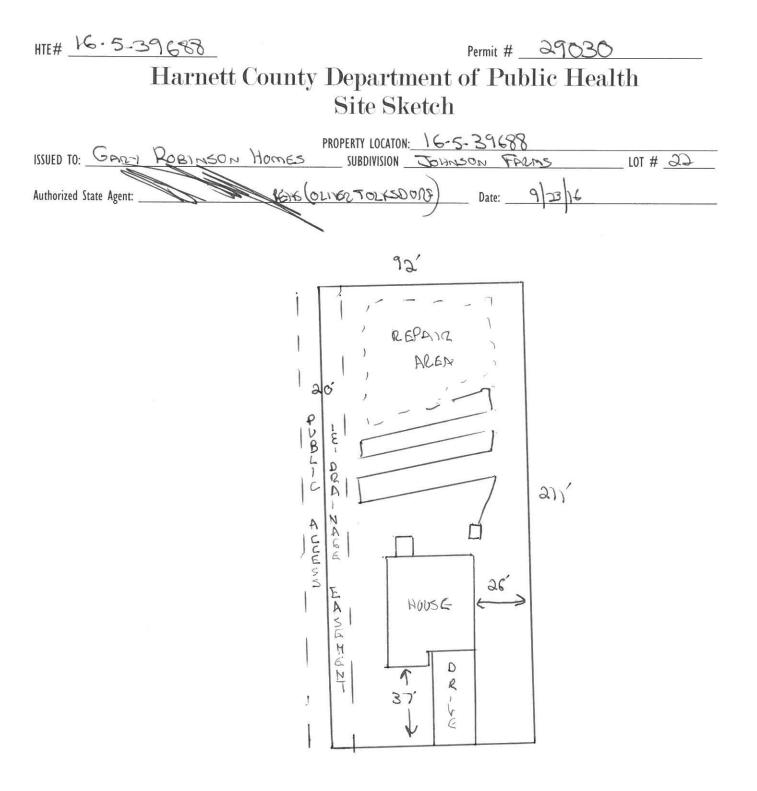

| HTE# <u>16-5-39688</u> Harnett County Department of Publ                                                                                                                              | ic Health 29030                                                               |
|---------------------------------------------------------------------------------------------------------------------------------------------------------------------------------------|-------------------------------------------------------------------------------|
| Improvement Permit                                                                                                                                                                    |                                                                               |
| A building permit cannot be issued with only an Improvement                                                                                                                           | Permit                                                                        |
| PROPERTY LOCATION: BRUCE                                                                                                                                                              | JOHNSON KD                                                                    |
| ISSUED TO: GARY ROBINSON HOMES SUBDIVISION JOHNSON                                                                                                                                    |                                                                               |
| NEW REPAIR EXPANSION Site Improvements requ                                                                                                                                           | ired prior to Construction Authorization Issuance:                            |
| Type of Structure: SED(43×40)                                                                                                                                                         |                                                                               |
| Proposed Wastewater System Type: 25% REDUCTION STATEM                                                                                                                                 |                                                                               |
| Projected Daily Flow: GPD GPD Mumber of bedrooms: Number of Occupants: max                                                                                                            |                                                                               |
| Number of bedrooms: Number of Occupants: max<br>Basement Yes  No                                                                                                                      |                                                                               |
| Pump Required: I Yes No I May be required based on final location and elevations of facilities                                                                                        | · · · · · · · · · · · · · · · · · · ·                                         |
| Type of Water Supply: $\Box$ Community $\checkmark$ Public $\Box$ Well Distance from well $\_1 \odot \bigcirc$ feet                                                                   | Permit valid for: Five years                                                  |
| Permit conditions:                                                                                                                                                                    | $\square$ No expiration                                                       |
|                                                                                                                                                                                       |                                                                               |
| 1 hell fill                                                                                                                                                                           |                                                                               |
| Authorized State Agent::                                                                                                                                                              | SEE ATTACHED SITE SKETCH                                                      |
| The issuance of this permit by the Health Department in no way guarantees the issuance of other permits. The permit holder is responsible for chec                                    | king with appropriate governing bodies in meeting their requirements. This    |
| site is subject to revocation if the site plan, plat, or the intended use changes. The Improvement Permit shall not be affected by a change in owner                                  | ship of the site. This permit is subject to compliance with the provisions of |
| the Laws and Rules for Sewage Treatment and Disposal and to conditions of this permit.                                                                                                |                                                                               |
|                                                                                                                                                                                       |                                                                               |
| Construction Authorization                                                                                                                                                            |                                                                               |
| (Required for Building Permit)                                                                                                                                                        |                                                                               |
| The construction and installation requirements of Rules .1950, .1952, .1954, .1955, .1956, .1957, .1958. and .1959 are incorporated by references in with the attached system layout. | nto this permit and shall be met. Systems shall be installed in accordance    |
| ISSUED TO: GARY ROBINSON HOMES PROPERTY LOCATION: Br                                                                                                                                  | , Frans LOT # 22                                                              |
| Facility Type: 580 (43'x40) X New Expansion Repair                                                                                                                                    | LUI # dd                                                                      |
|                                                                                                                                                                                       |                                                                               |
| Basement? I Yes X No Basement Fixtures? I Yes KNo                                                                                                                                     | 3(8)                                                                          |
| Basement? [] Yes X No Basement Fixtures? [] Yes KNo<br>Type of Wastewater System** _25% REDUCTION SYSTEM                                                                              | (Initial) Wastewater Flow: <u>360</u> GPD                                     |
| 25% RED. SYS, (Repair)                                                                                                                                                                |                                                                               |
|                                                                                                                                                                                       | 0                                                                             |
| Septic Tank Size <u>1000</u> gallons Exact length of each trench <u>300</u> feet                                                                                                      | Trench Spacing:<br>Soil Cover:<br>G<br>inches                                 |
| Pump Tank Size gallons Trenches shall be installed on contour at a                                                                                                                    | Soil Cover: 6 inches                                                          |
| Maximum Trench Depth of: 18 inches                                                                                                                                                    | (Maximum soil cover shall not exceed                                          |
| (Trench bottoms shall be level to $+/-1/4$ "                                                                                                                                          | 36" above the trench bottom)                                                  |
| in all directions)                                                                                                                                                                    | ,                                                                             |
| Pump Requirements:ft. TDH vs GPM                                                                                                                                                      | inches below pipe                                                             |
|                                                                                                                                                                                       | Aggregate Depth: inches above pipe                                            |
| Conditions:                                                                                                                                                                           | inches total                                                                  |
|                                                                                                                                                                                       |                                                                               |
| WATER LINES (INCLUDING IRRIGATION) MUST BE 10FT. FROM ANY PART OF SEPTIC SYSTEM OR R<br>NO UTILITIES ALLOWED IN INITIAL OR REPAIR DRAIN FIELD AREA.                                   | EPAIR AREA.                                                                   |
| **If applicable: I understand the system type specified is different from the type specified on the application.                                                                      | I accept the specifications of this permit.                                   |
| Owner/Legal Representative Signature:                                                                                                                                                 | Date:                                                                         |

| 0 1 0 <u></u>                                                                                                                                |                                |                                                     |
|----------------------------------------------------------------------------------------------------------------------------------------------|--------------------------------|-----------------------------------------------------|
| This Construction Authorization is subject to revocation if the site plan, plat, or the intended use changes. The Construction Authorization | on shall not be transferred wh | en there is a change in ownership of the site. This |
| Construction Authorization is subject to compliance with the provisions of the Laws and Rules for Sewage Treatment and Disposal and t        | to the conditions of this perm | it. SEE ATTACHED SITE SKETCH                        |
| lite I                                                                                                                                       | 1                              | 1                                                   |
| Authorized State Agent: RECHS                                                                                                                | Date: 9                        | 23 16                                               |