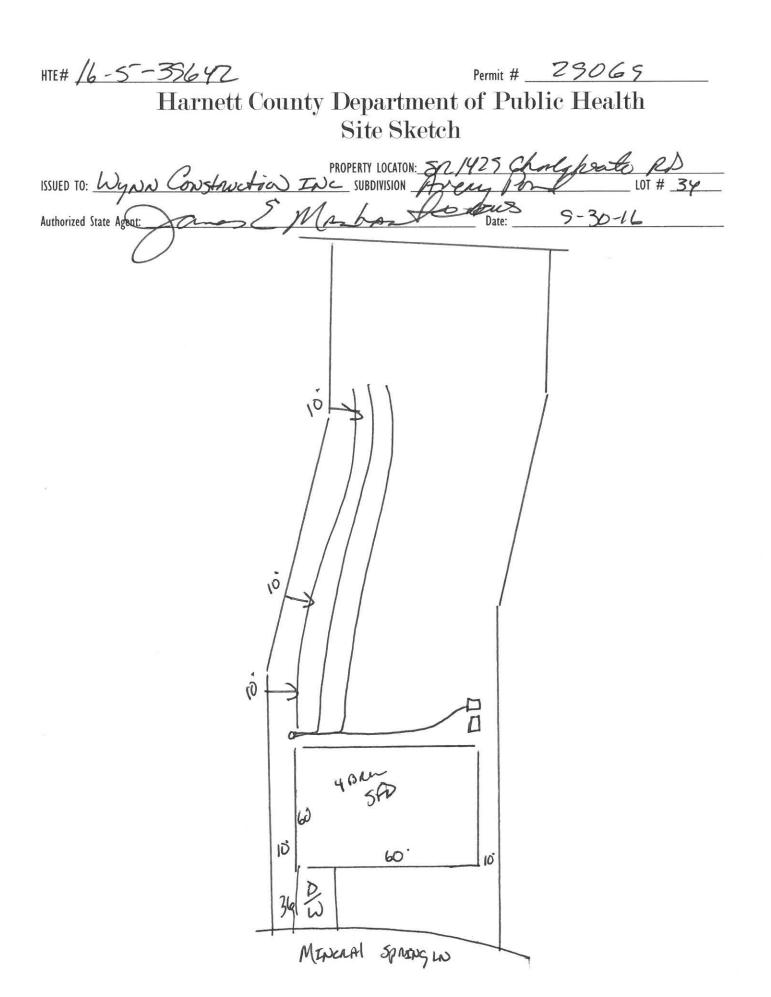

| HTE# <u>/6-5-374</u> 42 Harne                                                                              |                      |                                                  |              | ic Health                               | 29069                                |
|------------------------------------------------------------------------------------------------------------|----------------------|--------------------------------------------------|--------------|-----------------------------------------|--------------------------------------|
| Improvement Permit                                                                                         |                      |                                                  |              |                                         |                                      |
|                                                                                                            | ouilding permit cann | ot be issued with only an I<br>PROPERTY LOCATION |              |                                         | to res                               |
| ISSUED TO: WYNN CONStancton                                                                                | TNC                  | SUBDIVISION BUC                                  |              | ad                                      | LOT # <u>39</u>                      |
| NEW D REPAIR EXPANSION                                                                                     |                      | Site Impro                                       | ovements req | uired prior to Construction Aut         | horization Issuance:                 |
| Type of Structure:                                                                                         |                      |                                                  |              | (                                       | Contract of the second               |
| Proposed Wastewater System Type: 25% (Le                                                                   | dut a                | -                                                |              |                                         |                                      |
| Projected Daily Flow: 430 GPD                                                                              | Q.                   |                                                  |              |                                         |                                      |
| Number of bedrooms: Number of Occupa<br>Basement □Yes □No                                                  | iiiu. <u>O</u>       | max                                              |              |                                         |                                      |
|                                                                                                            | ed based on final lo | ocation and elevations of fac                    | rilities     | NI SCOLO TI MILLINI                     |                                      |
|                                                                                                            |                      | ce from well                                     |              | Permit valid for:                       | Five years                           |
| Permit conditions:                                                                                         |                      |                                                  |              |                                         | 🗆 No expiration                      |
|                                                                                                            |                      | A                                                |              |                                         |                                      |
| SA SA                                                                                                      | Alter                | HERGAS                                           | 93           |                                         |                                      |
| Authorized State Agent:                                                                                    | (Haltz               | Date:                                            |              |                                         | ATTACHED SITE SKETCH                 |
| site is subject to revocation if the site plan, plat, or the intended use ch                               |                      |                                                  |              |                                         |                                      |
| the Laws and Rules for Sewage Treatment and Disposal and to conditions                                     | of this permit       | ,                                                | Ū            |                                         | . ,                                  |
|                                                                                                            |                      |                                                  |              |                                         |                                      |
|                                                                                                            | Constr               | uction Authoriza                                 | tion         |                                         |                                      |
|                                                                                                            | (Rec                 | uired for Building Permit                        | )            |                                         |                                      |
| The construction and installation requirements of Rules .1950, .1952, .19 with the attached system layout. |                      | •                                                | ,            | into this permit and shall be met. Syst | ems shall be installed in accordance |
| ISSUED TO: Wyord Construction                                                                              | - The                | PROPERTY LOCATION                                | : Br/        | 425 Chaly                               | heato 14)                            |
| · ~ ~ ~                                                                                                    | New New              |                                                  | to en        | 11-mat                                  | LUI # <u>2 7</u>                     |
| Facility Type:<br>Basement? Yes No Basement Fixti                                                          | (1) (1) (1) (1)      | Expansion C                                      | 🗆 Repair     |                                         |                                      |
|                                                                                                            | A                    | - Systin                                         |              | (Initial) Wastewater Flow               | W: 480 GPD                           |
| (See note below, if applicable $\Box$ )                                                                    | alaa                 | -ogs inc                                         |              | (IIIIIai) Wastewater 1100               | v 010                                |
| (see note below, I applicable ) 25% R                                                                      | elin                 | (Repair)                                         |              |                                         |                                      |
| Installation Requirements/Conditions                                                                       | Number of trend      | -                                                |              | 0                                       |                                      |
| Septic Tank Size <u>1200</u> gallons                                                                       | Exact length of      |                                                  | feet         | Trench Spacing:                         | Feet on Center                       |
| Pump Tank Size gallons                                                                                     | <b>U</b>             | installed on contour at                          |              | Soil Cover:                             | inches                               |
| Fund Fund Size Suidis                                                                                      |                      | Depth of: 22-116                                 |              | (Maximum soil cover sha                 | 2 P CONCISSION # 4530070             |
|                                                                                                            |                      | shall be level to $+/-1/4$                       |              | 36" above the trench b                  |                                      |
|                                                                                                            | in all directions)   |                                                  |              |                                         | , ottomy                             |
| Pump Requirements:ft. TDH vs                                                                               | GPM                  |                                                  |              |                                         | 6 inches below pipe                  |
|                                                                                                            |                      |                                                  |              | Aggregate Depth:                        | Z inches above pipe                  |
| Conditions:                                                                                                |                      |                                                  |              |                                         | 12 inches total                      |
|                                                                                                            |                      |                                                  |              |                                         |                                      |
| WATER LINES (INCLUDING IRRIGATION) MUST B                                                                  | E LOFT FROM A        | NY PART OF SEPTIC SY                             | STEM OR R    | FPAIR AREA                              |                                      |
| NO UTILITIES ALLOWED IN INITIAL OR REPAIR D                                                                |                      |                                                  |              |                                         |                                      |
|                                                                                                            |                      |                                                  |              |                                         |                                      |
| **If applicable: / understand the system type specified                                                    | is different from    | the type specified on the                        | application. | I accept the specifications of          | of this permit.                      |
| Owner/Legal Representative Signature:                                                                      |                      |                                                  |              | Date:                                   |                                      |
| Owner/Legal Representative Signature:                                                                      |                      |                                                  |              |                                         | in ownership of the site. This       |
| Construction Authorization is subject to compliance with the provisions of                                 |                      |                                                  |              |                                         | EE ATTACHED SITE SKETCH              |
| Authorized State Agent: 200 E/                                                                             | Nonko                | fener                                            | Date:        | 5-30-0                                  | 0                                    |
|                                                                                                            | Const                | ruction Authorization Ex                         | S. (2003) 17 |                                         | 21_                                  |