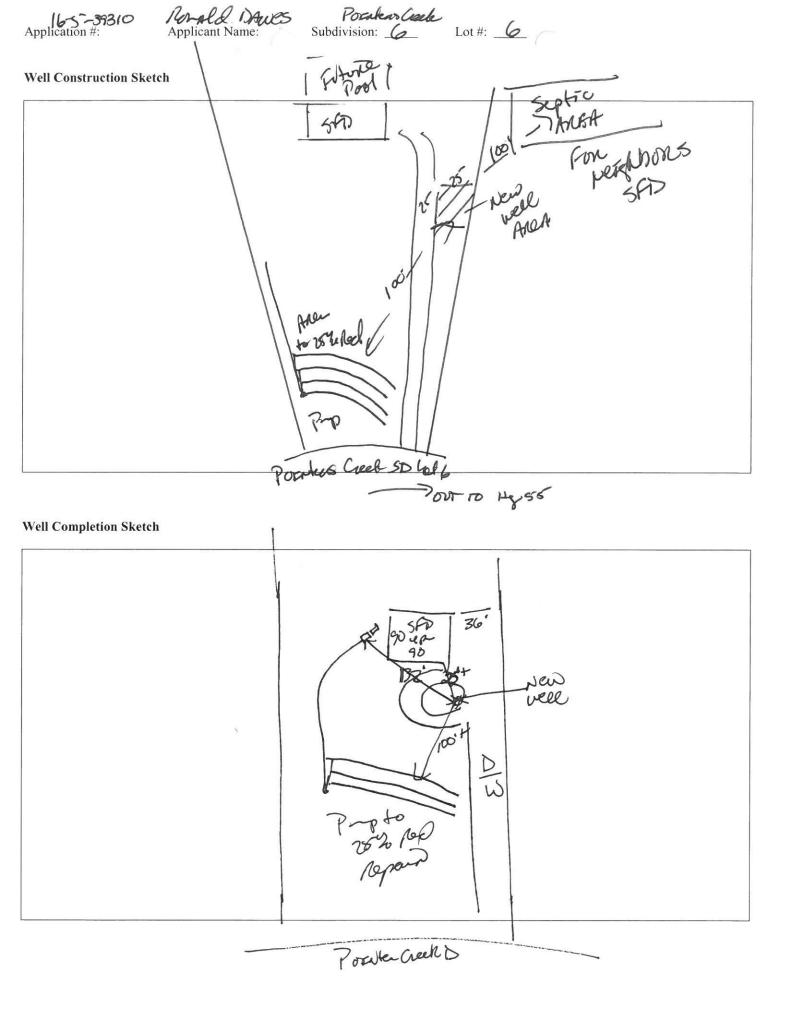

## HARNETT DEPARTMENT OF PUBLIC HEALTH PERMIT TO CC TRUCT A DRINKING WATER SUPPLY LL

| PIN #: Parcel #: Application #: Subdivision: Lot #:                                                                                                                                                                                                                                                                                                                                                                |
|--------------------------------------------------------------------------------------------------------------------------------------------------------------------------------------------------------------------------------------------------------------------------------------------------------------------------------------------------------------------------------------------------------------------|
| Applicant Name: Ronald Dawes Address: 255 Creekerest CT Angrein 27501                                                                                                                                                                                                                                                                                                                                              |
| Type of Facility Served by Well: SFD                                                                                                                                                                                                                                                                                                                                                                               |
| Sewage System: 25th Red System                                                                                                                                                                                                                                                                                                                                                                                     |
| Permit Conditions:                                                                                                                                                                                                                                                                                                                                                                                                 |
| <ul> <li>General Permit Conditions:</li> <li>Drinking water supply well construction must meet 15A NCAC 02C.100 rules</li> <li>The permitted drinking water supply well shall be located in accordance with the SITE PLAN</li> <li>ANY ALTERATION of the site of the site (including location of structures and appurtenance) or modification in use of the well, may subject this Permit to revocation</li> </ul> |
| Authorized State Agent pro & Mandron Date 11-9-16                                                                                                                                                                                                                                                                                                                                                                  |
| Grouting Inspection Witnessed Date  Grouting self-certified by driller GW-1 provided? Yes No                                                                                                                                                                                                                                                                                                                       |
| See attachment for construction sketch                                                                                                                                                                                                                                                                                                                                                                             |
| WELL CERTIFICATE OF COMPLETION  Date:   1-2-17   Application #: 37316 R. Well Contractor:   Revalch Daws  Applicant Name:                                                                                                                                                                                                                                                                                          |
| Inspector: On Hold Date: Release Date:                                                                                                                                                                                                                                                                                                                                                                             |
| Remarks:                                                                                                                                                                                                                                                                                                                                                                                                           |
| Well Head Information         Casing Height: (above finished grade)       Access Port: Vent Stack:         Well ID Tag: Pump ID Tag: Sampling Tap: Backflow Preventer:         Sample Taken? Yes No       Well Head properly sealed:                                                                                                                                                                               |
| Remarks:                                                                                                                                                                                                                                                                                                                                                                                                           |
| Authorized State Agent 2 Markant Date 11-7-17                                                                                                                                                                                                                                                                                                                                                                      |
| See Attachment for completion sketch                                                                                                                                                                                                                                                                                                                                                                               |