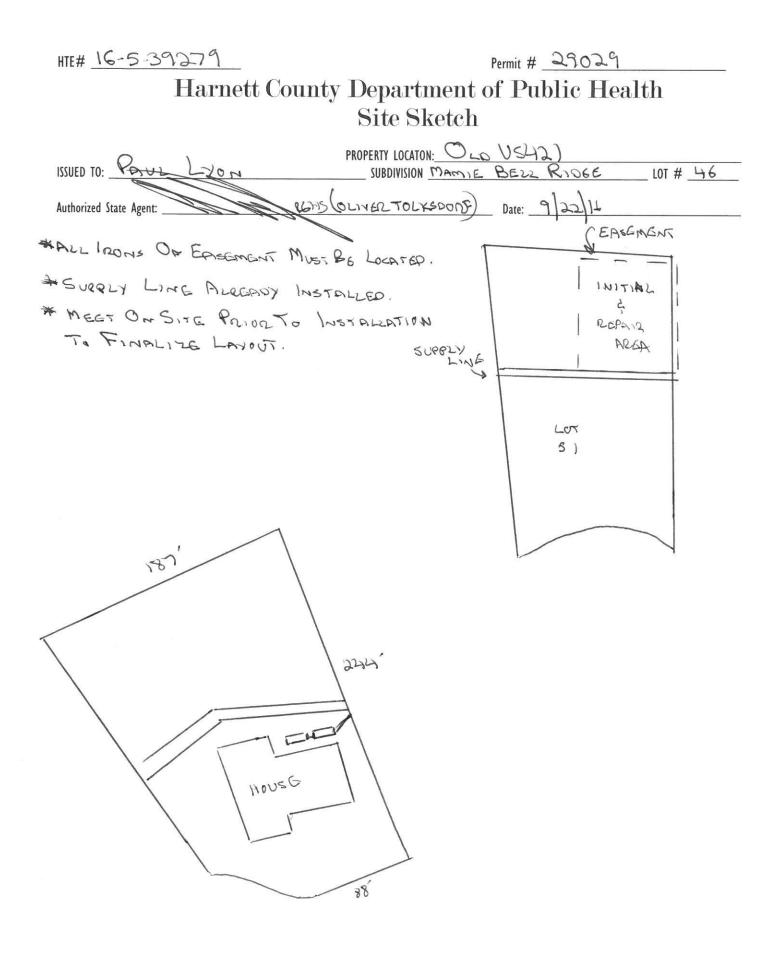

HTE#16-5-39279

## Harnett County Department of Public Health

29029

**Improvement** Permit

| A building permit cannot be issued with only an Improvement Permit                                                                                                                               |
|--------------------------------------------------------------------------------------------------------------------------------------------------------------------------------------------------|
| PROPERTY LOCATION: OLD US421                                                                                                                                                                     |
| ISSUED TO: PRUZ LYON SUBDIVISION MANIE BEZL RIDGE LOT # 46                                                                                                                                       |
| NEW REPAIR EXPANSION Site Improvements required prior to Construction Authorization Issuance:                                                                                                    |
| Type of Structure: SED (62×55)                                                                                                                                                                   |
| NEW REPAIR EXPANSION Site Improvements required prior to Construction Authorization Issuance:<br>Type of Structure: STO (62×55)<br>Proposed Wastewater System Type: PUMET & DS% REDUCTION SYSTEM |
| Projected Daily Flow: GPD                                                                                                                                                                        |
| Number of bedrooms: 3 Number of Occupants: 6 max                                                                                                                                                 |
| Basement $\Box$ Yes No                                                                                                                                                                           |
| Pump Required: 🛛 Yes 🛛 🗆 No 🔅 🖓 May be required based on final location and elevations of facilities                                                                                             |
| Type of Water Supply: 🗆 Community 🔀 Public 🗆 Well Distance from well <u>100</u> feet Permit valid for: 💢 Five years                                                                              |
| Permit conditions:                                                                                                                                                                               |
| 11 B                                                                                                                                                                                             |
|                                                                                                                                                                                                  |
| Authorized State Agent: Date: 91 2216 SEE ATTACHED SITE SKETCH                                                                                                                                   |

| ISSUED TO: PAUL LYON                  |                                                                                           | 0 (542)                                   |
|---------------------------------------|-------------------------------------------------------------------------------------------|-------------------------------------------|
|                                       | SUBDIVISION MAMIE                                                                         | BELL RIDGE LOT # 46                       |
| Facility Type: 570(62-55)             | SUBDIVISION MAMIE<br>_ KNew DExpansion D Repair<br>ures? DYes KNO<br>25% REDUCTION SYDTEM |                                           |
| Basement? 🗆 Yes 🛛 No 🖉 Basement Fixtu | ures? 🗆 Yes 🚬 🛛 No                                                                        |                                           |
| Type of Wastewater System** Pume To   | 25% REDUCTION SYSTEM                                                                      | (Initial) Wastewater Flow: <u>360</u> GPD |
| (See note below, if applicable )      | a 25% RGD, 5+5. (Repair)                                                                  |                                           |
| Installation Requirements/Conditions  | Number of trenches                                                                        | <u>_</u>                                  |
| Septic Tank Size 1000 gallons         | Exact length of each trench $180$ feet                                                    | Trench Spacing: Feet on Center            |
| Pump Tank Size <u>1000</u> gallons    | Trenches shall be installed on contour at a                                               | Soil Cover: inches                        |
|                                       | Maximum Trench Depth of: $18 \cdot 24$ inches                                             | (Maximum soil cover shall not exceed      |
|                                       | (Trench bottoms shall be level to $+/-1/4$ "                                              | 36" above the trench bottom)              |
|                                       | in all directions)                                                                        |                                           |
| Pump Requirements:ft. TDH vs          | GPM                                                                                       | inches below pipe                         |
|                                       |                                                                                           | Aggregate Depth: inches above pipe        |
| Conditions:                           |                                                                                           | inches total                              |