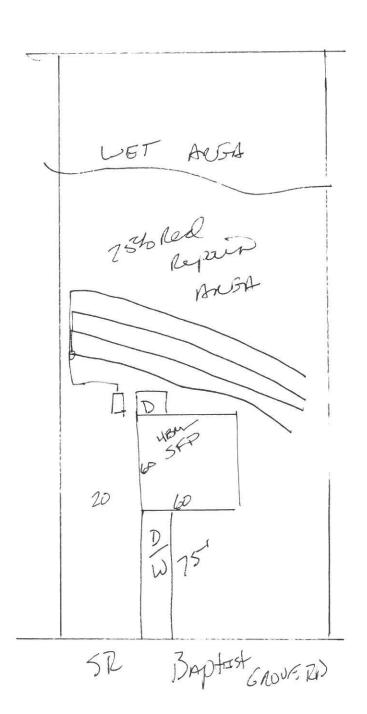

## Harnett County Department of Public Health Site Sketch

| PROPERTY LOCATON: 5x427 Baptist Grove | RD      |   |
|---------------------------------------|---------|---|
| ISSUED TO: BANNES BURGES SUBDIVISION  | LOT # _ | 3 |
| Authorized State Agent:               | 1       | • |