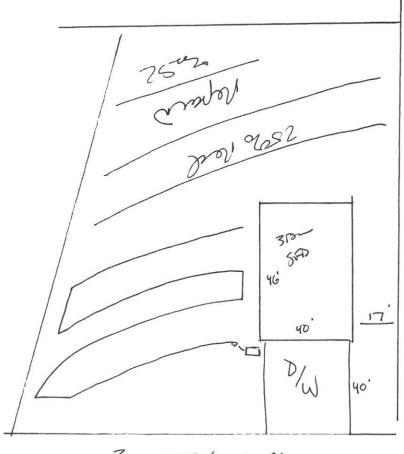

## Harnett County Department of Public Health Site Sketch

|                         | 100 80     | , PROP | PERTY LOCATON: | SA 1434 Ja         | THUSAN MD |                 |  |
|-------------------------|------------|--------|----------------|--------------------|-----------|-----------------|--|
| ISSUED TO: Gmy          | nohouson H | mes    | SUBDIVISION    | 4 OHUSE            | FARRES    | LOT # <u>39</u> |  |
| /                       |            |        | ,              | W 10348            |           | •               |  |
| Authorized State Agent: | - James (  | - Man  | hon            | FOC 10348<br>Date: | 7-1       | 8-16            |  |
| 0                       | /)         |        |                | 2000/2006          |           |                 |  |