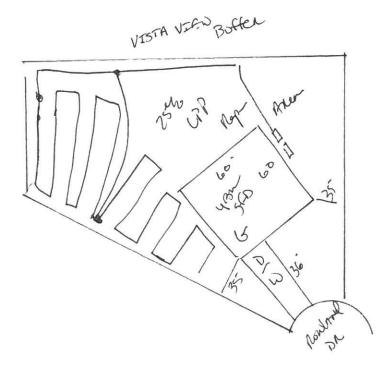

| нте#_ <u>16-5-3904</u> 8 Наго                                                                                                                                                                                                                                                                                                                                                                                                                                                                                                                                                                                                                                                                                                                                                                                                                                                                                                                                                                                                                                                                                                                                                                                                                                                                                                                                                                                                                                                                                                                                                                                                                                                                                                                                                                                                                                                      | ett County                   | Department                                   | of Publ                    | ic Health                       | 28957                                       |
|------------------------------------------------------------------------------------------------------------------------------------------------------------------------------------------------------------------------------------------------------------------------------------------------------------------------------------------------------------------------------------------------------------------------------------------------------------------------------------------------------------------------------------------------------------------------------------------------------------------------------------------------------------------------------------------------------------------------------------------------------------------------------------------------------------------------------------------------------------------------------------------------------------------------------------------------------------------------------------------------------------------------------------------------------------------------------------------------------------------------------------------------------------------------------------------------------------------------------------------------------------------------------------------------------------------------------------------------------------------------------------------------------------------------------------------------------------------------------------------------------------------------------------------------------------------------------------------------------------------------------------------------------------------------------------------------------------------------------------------------------------------------------------------------------------------------------------------------------------------------------------|------------------------------|----------------------------------------------|----------------------------|---------------------------------|---------------------------------------------|
|                                                                                                                                                                                                                                                                                                                                                                                                                                                                                                                                                                                                                                                                                                                                                                                                                                                                                                                                                                                                                                                                                                                                                                                                                                                                                                                                                                                                                                                                                                                                                                                                                                                                                                                                                                                                                                                                                    | Impr                         | rovement Pe                                  | rmit                       |                                 |                                             |
| Western and the second se | building permit cannot<br>P  | t be issued with only<br>ROPERTY LOCATION: 4 | an Improvement<br>52.142.9 | Chalphent                       | KD                                          |
| ISSUED TO: Fredy NN Construct                                                                                                                                                                                                                                                                                                                                                                                                                                                                                                                                                                                                                                                                                                                                                                                                                                                                                                                                                                                                                                                                                                                                                                                                                                                                                                                                                                                                                                                                                                                                                                                                                                                                                                                                                                                                                                                      | In !                         | SUBDIVISION Arm                              |                            |                                 | LOT # 8                                     |
| NEW C REPAIR C EXPANSION                                                                                                                                                                                                                                                                                                                                                                                                                                                                                                                                                                                                                                                                                                                                                                                                                                                                                                                                                                                                                                                                                                                                                                                                                                                                                                                                                                                                                                                                                                                                                                                                                                                                                                                                                                                                                                                           | N 🗆                          | Site I                                       | mprovements requ           | uired prior to Construction     | Authorization Issuance:                     |
| Type of Structure: 577                                                                                                                                                                                                                                                                                                                                                                                                                                                                                                                                                                                                                                                                                                                                                                                                                                                                                                                                                                                                                                                                                                                                                                                                                                                                                                                                                                                                                                                                                                                                                                                                                                                                                                                                                                                                                                                             |                              |                                              |                            |                                 | 100 mg                                      |
| Proposed Wastewater System Type: <u>75% REDUct</u><br>Projected Daily Flow: <u>480</u> GPD                                                                                                                                                                                                                                                                                                                                                                                                                                                                                                                                                                                                                                                                                                                                                                                                                                                                                                                                                                                                                                                                                                                                                                                                                                                                                                                                                                                                                                                                                                                                                                                                                                                                                                                                                                                         | 02                           |                                              |                            |                                 |                                             |
| Number of bedrooms: Number of Occup                                                                                                                                                                                                                                                                                                                                                                                                                                                                                                                                                                                                                                                                                                                                                                                                                                                                                                                                                                                                                                                                                                                                                                                                                                                                                                                                                                                                                                                                                                                                                                                                                                                                                                                                                                                                                                                | ants: 8 m                    | ax                                           |                            |                                 |                                             |
| Basement IYes INo                                                                                                                                                                                                                                                                                                                                                                                                                                                                                                                                                                                                                                                                                                                                                                                                                                                                                                                                                                                                                                                                                                                                                                                                                                                                                                                                                                                                                                                                                                                                                                                                                                                                                                                                                                                                                                                                  | units                        | un                                           |                            |                                 |                                             |
|                                                                                                                                                                                                                                                                                                                                                                                                                                                                                                                                                                                                                                                                                                                                                                                                                                                                                                                                                                                                                                                                                                                                                                                                                                                                                                                                                                                                                                                                                                                                                                                                                                                                                                                                                                                                                                                                                    | red based on final loca      | ation and elevations o                       | f facilities               |                                 | /                                           |
| Type of Water Supply:  Community  Public                                                                                                                                                                                                                                                                                                                                                                                                                                                                                                                                                                                                                                                                                                                                                                                                                                                                                                                                                                                                                                                                                                                                                                                                                                                                                                                                                                                                                                                                                                                                                                                                                                                                                                                                                                                                                                           |                              |                                              |                            | Permit valid                    | for: Five years                             |
| Permit conditions:                                                                                                                                                                                                                                                                                                                                                                                                                                                                                                                                                                                                                                                                                                                                                                                                                                                                                                                                                                                                                                                                                                                                                                                                                                                                                                                                                                                                                                                                                                                                                                                                                                                                                                                                                                                                                                                                 |                              |                                              |                            |                                 | _ No expiration                             |
|                                                                                                                                                                                                                                                                                                                                                                                                                                                                                                                                                                                                                                                                                                                                                                                                                                                                                                                                                                                                                                                                                                                                                                                                                                                                                                                                                                                                                                                                                                                                                                                                                                                                                                                                                                                                                                                                                    |                              | 1                                            |                            |                                 |                                             |
| 5 4                                                                                                                                                                                                                                                                                                                                                                                                                                                                                                                                                                                                                                                                                                                                                                                                                                                                                                                                                                                                                                                                                                                                                                                                                                                                                                                                                                                                                                                                                                                                                                                                                                                                                                                                                                                                                                                                                | AIA                          | 1                                            | 1 10 1                     | ,                               |                                             |
| Authorized State Agent:<br>The issuance of this permit by the Health Department in no way guaran<br>site is subject to revocation if the site plan, plat, or the intended use of<br>the Laws and Rules for Sewage Treatment and Disposal and to condition:                                                                                                                                                                                                                                                                                                                                                                                                                                                                                                                                                                                                                                                                                                                                                                                                                                                                                                                                                                                                                                                                                                                                                                                                                                                                                                                                                                                                                                                                                                                                                                                                                         | nanges. The Improvement Pe   | ermits. The permit holder i                  | s responsible for chec     | king with appropriate governing | • ·                                         |
|                                                                                                                                                                                                                                                                                                                                                                                                                                                                                                                                                                                                                                                                                                                                                                                                                                                                                                                                                                                                                                                                                                                                                                                                                                                                                                                                                                                                                                                                                                                                                                                                                                                                                                                                                                                                                                                                                    | Constru                      | ction Author                                 | ization                    |                                 |                                             |
|                                                                                                                                                                                                                                                                                                                                                                                                                                                                                                                                                                                                                                                                                                                                                                                                                                                                                                                                                                                                                                                                                                                                                                                                                                                                                                                                                                                                                                                                                                                                                                                                                                                                                                                                                                                                                                                                                    | (Requi                       | ired for Building Pe                         | rmit)                      |                                 |                                             |
| The construction and installation requirements of Rules .1950, .1952, .19 with the attached system layout.                                                                                                                                                                                                                                                                                                                                                                                                                                                                                                                                                                                                                                                                                                                                                                                                                                                                                                                                                                                                                                                                                                                                                                                                                                                                                                                                                                                                                                                                                                                                                                                                                                                                                                                                                                         | 54, .1955, .1956, .1957, .1  | 958. and .1959 are incorp                    | orated by references i     | nto this permit and shall be me | t. Systems shall be installed in accordance |
| ISSUED TO: 1.2 11 Con straight in                                                                                                                                                                                                                                                                                                                                                                                                                                                                                                                                                                                                                                                                                                                                                                                                                                                                                                                                                                                                                                                                                                                                                                                                                                                                                                                                                                                                                                                                                                                                                                                                                                                                                                                                                                                                                                                  |                              | PROPERTY LOCK                                | TION. Joy 14               | 79 Chalak                       | A-ND                                        |
| ISSUED TO: Lipo Construction                                                                                                                                                                                                                                                                                                                                                                                                                                                                                                                                                                                                                                                                                                                                                                                                                                                                                                                                                                                                                                                                                                                                                                                                                                                                                                                                                                                                                                                                                                                                                                                                                                                                                                                                                                                                                                                       |                              | PROPERTY LOCA<br>SUBDIVISION                 | Aupri                      | Dady                            | LOT # 8                                     |
| Facility Type:                                                                                                                                                                                                                                                                                                                                                                                                                                                                                                                                                                                                                                                                                                                                                                                                                                                                                                                                                                                                                                                                                                                                                                                                                                                                                                                                                                                                                                                                                                                                                                                                                                                                                                                                                                                                                                                                     | New                          | Expansion                                    | □ Repair                   | poree                           |                                             |
|                                                                                                                                                                                                                                                                                                                                                                                                                                                                                                                                                                                                                                                                                                                                                                                                                                                                                                                                                                                                                                                                                                                                                                                                                                                                                                                                                                                                                                                                                                                                                                                                                                                                                                                                                                                                                                                                                    |                              | No LAPansion                                 | i nepan                    |                                 |                                             |
| Type of Wastewater System** Pup to                                                                                                                                                                                                                                                                                                                                                                                                                                                                                                                                                                                                                                                                                                                                                                                                                                                                                                                                                                                                                                                                                                                                                                                                                                                                                                                                                                                                                                                                                                                                                                                                                                                                                                                                                                                                                                                 |                              | AUCOLO                                       |                            | (Initial) Wastewater            | Flow: 420 GPD                               |
| (See note below, if applicable [])                                                                                                                                                                                                                                                                                                                                                                                                                                                                                                                                                                                                                                                                                                                                                                                                                                                                                                                                                                                                                                                                                                                                                                                                                                                                                                                                                                                                                                                                                                                                                                                                                                                                                                                                                                                                                                                 | /                            |                                              |                            | (initial) Wastewater            |                                             |
| See note below, in applicable Dr                                                                                                                                                                                                                                                                                                                                                                                                                                                                                                                                                                                                                                                                                                                                                                                                                                                                                                                                                                                                                                                                                                                                                                                                                                                                                                                                                                                                                                                                                                                                                                                                                                                                                                                                                                                                                                                   | 7502 AT                      | Mrch (Rep                                    | air)                       |                                 |                                             |
| Installation Requirements/Conditions                                                                                                                                                                                                                                                                                                                                                                                                                                                                                                                                                                                                                                                                                                                                                                                                                                                                                                                                                                                                                                                                                                                                                                                                                                                                                                                                                                                                                                                                                                                                                                                                                                                                                                                                                                                                                                               | Number of trenche            | · 1                                          |                            |                                 | 2                                           |
| Septic Tank Size _/ZOD gallons                                                                                                                                                                                                                                                                                                                                                                                                                                                                                                                                                                                                                                                                                                                                                                                                                                                                                                                                                                                                                                                                                                                                                                                                                                                                                                                                                                                                                                                                                                                                                                                                                                                                                                                                                                                                                                                     | Evact length of ea           | ch trench 710                                | feet                       | Trench Spacing:                 | Feet on Center                              |
| Pump Tank Size gallons                                                                                                                                                                                                                                                                                                                                                                                                                                                                                                                                                                                                                                                                                                                                                                                                                                                                                                                                                                                                                                                                                                                                                                                                                                                                                                                                                                                                                                                                                                                                                                                                                                                                                                                                                                                                                                                             |                              | installed on contour                         |                            | Soil Cover:                     | inches                                      |
| and size galons                                                                                                                                                                                                                                                                                                                                                                                                                                                                                                                                                                                                                                                                                                                                                                                                                                                                                                                                                                                                                                                                                                                                                                                                                                                                                                                                                                                                                                                                                                                                                                                                                                                                                                                                                                                                                                                                    |                              | Depth of: $27 - 18$                          |                            | (Maximum soil cover             |                                             |
|                                                                                                                                                                                                                                                                                                                                                                                                                                                                                                                                                                                                                                                                                                                                                                                                                                                                                                                                                                                                                                                                                                                                                                                                                                                                                                                                                                                                                                                                                                                                                                                                                                                                                                                                                                                                                                                                                    |                              | nall be level to $+/-$                       |                            | 36" above the tren              |                                             |
|                                                                                                                                                                                                                                                                                                                                                                                                                                                                                                                                                                                                                                                                                                                                                                                                                                                                                                                                                                                                                                                                                                                                                                                                                                                                                                                                                                                                                                                                                                                                                                                                                                                                                                                                                                                                                                                                                    |                              | Tall De level to 17-                         | 1/4                        | So above the tren               | ici bottom)                                 |
| Ruma Remineration (* TDI)                                                                                                                                                                                                                                                                                                                                                                                                                                                                                                                                                                                                                                                                                                                                                                                                                                                                                                                                                                                                                                                                                                                                                                                                                                                                                                                                                                                                                                                                                                                                                                                                                                                                                                                                                                                                                                                          | in all directions)           |                                              |                            |                                 | ( inches helow size                         |
| Pump Requirements:ft. TDH vs                                                                                                                                                                                                                                                                                                                                                                                                                                                                                                                                                                                                                                                                                                                                                                                                                                                                                                                                                                                                                                                                                                                                                                                                                                                                                                                                                                                                                                                                                                                                                                                                                                                                                                                                                                                                                                                       | _ GPM                        |                                              |                            | Aggregate Depth:                | inches below pipe<br>inches above pipe      |
| Conditions:                                                                                                                                                                                                                                                                                                                                                                                                                                                                                                                                                                                                                                                                                                                                                                                                                                                                                                                                                                                                                                                                                                                                                                                                                                                                                                                                                                                                                                                                                                                                                                                                                                                                                                                                                                                                                                                                        |                              |                                              |                            | Aggregate Depth                 | inches above pipe                           |
| WATER LINES (INCLUDING IRRIGATION) MUST B<br>NO UTILITIES ALLOWED IN INITIAL OR REPAIR D                                                                                                                                                                                                                                                                                                                                                                                                                                                                                                                                                                                                                                                                                                                                                                                                                                                                                                                                                                                                                                                                                                                                                                                                                                                                                                                                                                                                                                                                                                                                                                                                                                                                                                                                                                                           |                              |                                              | SYSTEM OR R                | EPAIR AREA.                     |                                             |
| **If applicable: / understand the system type specified                                                                                                                                                                                                                                                                                                                                                                                                                                                                                                                                                                                                                                                                                                                                                                                                                                                                                                                                                                                                                                                                                                                                                                                                                                                                                                                                                                                                                                                                                                                                                                                                                                                                                                                                                                                                                            | is different from the        | e type specified on                          | the application.           | I accept the specification      | ons of this permit.                         |
| Owner/Legal Representative Signature:                                                                                                                                                                                                                                                                                                                                                                                                                                                                                                                                                                                                                                                                                                                                                                                                                                                                                                                                                                                                                                                                                                                                                                                                                                                                                                                                                                                                                                                                                                                                                                                                                                                                                                                                                                                                                                              |                              |                                              |                            | Date:                           |                                             |
| This Construction Authorization is subject to revocation if the site plan, p                                                                                                                                                                                                                                                                                                                                                                                                                                                                                                                                                                                                                                                                                                                                                                                                                                                                                                                                                                                                                                                                                                                                                                                                                                                                                                                                                                                                                                                                                                                                                                                                                                                                                                                                                                                                       | lat, or the intended use cha | anges. The Construction Aut                  | horization shall not b     |                                 |                                             |
| Construction Authorization is subject to compliance with the provisions of                                                                                                                                                                                                                                                                                                                                                                                                                                                                                                                                                                                                                                                                                                                                                                                                                                                                                                                                                                                                                                                                                                                                                                                                                                                                                                                                                                                                                                                                                                                                                                                                                                                                                                                                                                                                         |                              |                                              |                            |                                 | SEE ATTACHED SITE SKETCH                    |
| Authorized State Agent:                                                                                                                                                                                                                                                                                                                                                                                                                                                                                                                                                                                                                                                                                                                                                                                                                                                                                                                                                                                                                                                                                                                                                                                                                                                                                                                                                                                                                                                                                                                                                                                                                                                                                                                                                                                                                                                            | Monto                        | J-@16                                        | Date:                      | 772-14                          | 1                                           |