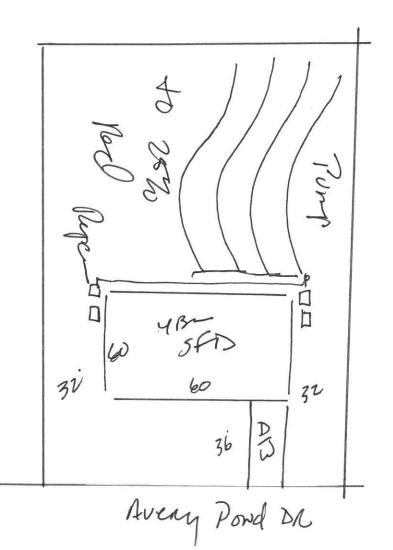

HTE# 16-5-39010 Permit # 29070 Harnett County Department of Public Health Site Sketch PROPERTY LOCATON: 34429 Chalipeate NO ISSUED TO: WWW Construction The SUBDIVISION LOT # 68 Avenuli al 5 Marlans 9/28/16 Date: \_\_\_\_ Authorized State Agent: