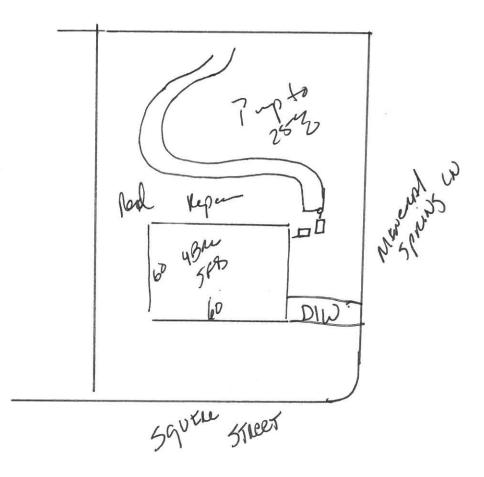

HTE# 16-5-39009 Permit # 29068 Harnett County Department of Public Health Site Sketch Authorized State Agent: \_\_\_\_\_\_ Marlon & Marlon & Date: \_\_\_\_\_\_ Date: \_\_\_\_\_\_\_ ASTUB Plukig out AT Grade on conver of Hone and pump away art BE NEEDSD