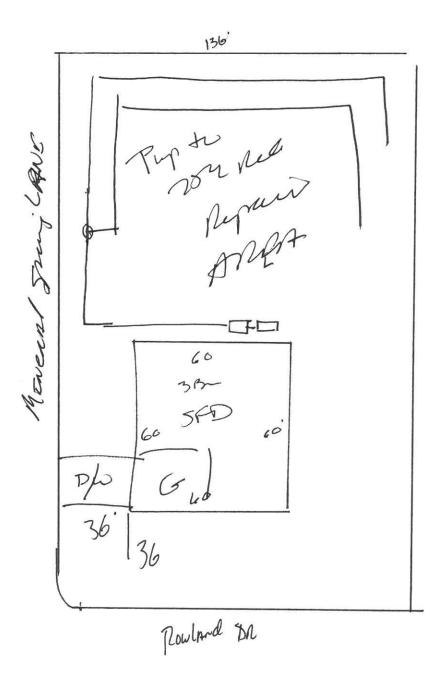

| HTE# 16-5-38973 Harn                                                                                                                                 | ett County                    | Department                    | of Publ              | ic Health                           | 28893                                    |
|------------------------------------------------------------------------------------------------------------------------------------------------------|-------------------------------|-------------------------------|----------------------|-------------------------------------|------------------------------------------|
| Improvement Permit                                                                                                                                   |                               |                               |                      |                                     |                                          |
| A                                                                                                                                                    |                               |                               |                      | Permit                              | RD                                       |
| ISSUED TO: Lynn Construction                                                                                                                         |                               | SUBDIVISION Are               |                      | 20                                  | LOT # 5                                  |
| NEW REPAIR C EXPANSIO                                                                                                                                |                               |                               |                      | uired prior to Construction         |                                          |
| Type of Structure:                                                                                                                                   |                               | -                             |                      |                                     |                                          |
| Proposed Wastewater System Type: 252 Nor                                                                                                             | neven                         | -                             |                      |                                     |                                          |
| Projected Daily Flow: GPD                                                                                                                            | . /                           |                               |                      |                                     |                                          |
| Number of bedrooms: Number of Occup<br>Basement 🛛 Yes 🔽 No                                                                                           | oants: _                      | _max                          |                      |                                     |                                          |
|                                                                                                                                                      | ired based on final l         | ocation and elevations of     | facilities           |                                     |                                          |
| Type of Water Supply: Community Public                                                                                                               |                               | ce from well                  |                      | Permit valid                        | for: I Five years                        |
| Permit conditions:                                                                                                                                   |                               |                               |                      |                                     | No expiration                            |
|                                                                                                                                                      |                               |                               |                      |                                     |                                          |
| 5 nA                                                                                                                                                 | , A.                          | 2 /                           |                      |                                     |                                          |
| Authorized State Agent:                                                                                                                              | char .                        |                               | -25-                 |                                     | EE ATTACHED SITE SKETCH                  |
| The issuance of this permit by the Health Department in no way guarar<br>site is subject to revocation if the site plan, plat, or the intended use c |                               |                               |                      |                                     |                                          |
| the Laws and Rules for Sewage Treatment and Disposal and to condition                                                                                |                               | renne snan not be anected b   | j u chunge in onne   | ship of the site. This permit is so | bjee to comprance with the provisions of |
|                                                                                                                                                      |                               |                               |                      |                                     |                                          |
|                                                                                                                                                      | Constr                        | uction Authori                | zation               |                                     |                                          |
|                                                                                                                                                      |                               | uired for Building Per        |                      |                                     |                                          |
| The construction and installation requirements of Rules .1950, .1952, .1<br>with the attached system layout.                                         | waves weather weather Shiddle |                               |                      | into this permit and shall be met.  | Systems shall be installed in accordance |
| ISSUED TON YOU Construction -                                                                                                                        | tur                           | PROPERTY LOCAT                | 10Ng Ton             | 1429 Chal                           | preato RD                                |
|                                                                                                                                                      |                               | SUBDIVISION                   | Irven                | grower "                            | LOT # 5                                  |
| Facility Type:                                                                                                                                       | New                           | Expansion                     | 🗆 Repair             |                                     |                                          |
| 0000                                                                                                                                                 | tures? 🗆 Yes                  | VNO<br>S S S S S S            |                      | (1.12) D. M.                        | 1 3(2) 000                               |
| <i>n - - - - - - - - - -</i>                                                                                                                         | sidence                       | - 04310                       | ~~~                  | (Initial) Wastewater                | Flow: 560 GPD                            |
| (See note below, if applicable $\Box$ ) 25% $R$                                                                                                      | ROMMER                        | /Pana                         | :)                   |                                     |                                          |
|                                                                                                                                                      | Number of trend               | kar 7. (Repa                  | ir)                  |                                     | _                                        |
| Installation Requirements/Conditions<br>Septic Tank Size 1000 gallons                                                                                | Exact longth of               | nes                           | faat                 | Trench Spacing:                     | Faat on Contor                           |
|                                                                                                                                                      |                               |                               |                      | Soil Cover:                         | reet on center                           |
| Pump Tank Size / 5 3 0 gallons                                                                                                                       |                               | installed on contour          |                      | (Maximum soil cover                 |                                          |
|                                                                                                                                                      |                               | shall be level to $+/-1$      |                      | 36" above the trend                 |                                          |
|                                                                                                                                                      |                               | Shall be level to +/-1        | /4                   | so above the trend                  | ch bottom)                               |
| Pump Requirements:ft. TDH vs                                                                                                                         | in all directions)<br>GPM     |                               |                      |                                     | C inches below nine                      |
| rump requirementsit. IDH vs                                                                                                                          |                               |                               |                      | Aggregate Depth:                    |                                          |
| Conditions:                                                                                                                                          |                               |                               |                      | Aggregate Depth:                    | inches below pipe<br>                    |
|                                                                                                                                                      | 200-14 - 014 - 1              |                               |                      |                                     | Inclies total                            |
| WATER LINES (INCLUDING IRRIGATION) MUST I                                                                                                            |                               |                               | SYSTEM OR R          | EPAIR AREA.                         |                                          |
| NO UTILITIES ALLOWED IN INITIAL OR REPAIR D                                                                                                          |                               | 0.00                          |                      | A-                                  |                                          |
| **If applicable: / understand the system type specified                                                                                              | l is different from           | the type specified on t       | the application.     | I accept the specification          | ns of this permit.                       |
| Owner/Legal Representative Signature:                                                                                                                |                               |                               |                      | Date:                               |                                          |
|                                                                                                                                                      |                               |                               |                      |                                     |                                          |
| Construction Authorization is subject to compliance with the provisions o                                                                            | r the Laws and Rules for      | sewage Ireatment and Disposal | and to the condition | ons of this permit.                 | SEE ATTACHED SITE SKETCH                 |
| Authorized State Agent                                                                                                                               | MANA                          | Ant                           | Date:                | G-25-16<br>ate: G-25-               |                                          |
| ()                                                                                                                                                   | Const                         | ruction Authorization         | Expiration D         | ate: 6-25-                          | 21                                       |