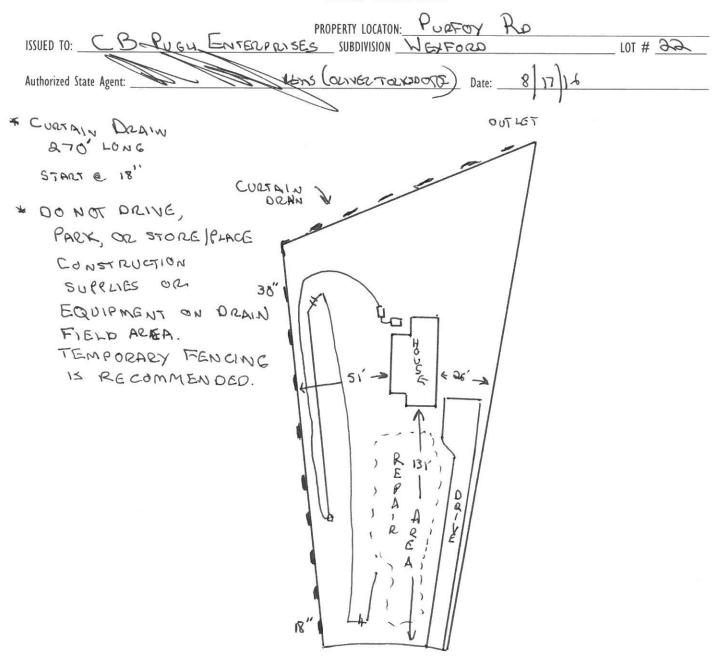

## Harnett County Department of Public Health

28895

Improvement Permit

| A building permit cannot be issued with only an Improvement Permit                                                                                                                                                                |
|-----------------------------------------------------------------------------------------------------------------------------------------------------------------------------------------------------------------------------------|
| PROPERTY LOCATION: EM Purfay RD                                                                                                                                                                                                   |
| ISSUED TO: CISTURE DREPUSES SUBDIVISION Wexford 1 LOT # 22                                                                                                                                                                        |
| NEW REPAIR   EXPANSION   Site Improvements required prior to Construction Authorization Issuance:                                                                                                                                 |
| Type of Structure:                                                                                                                                                                                                                |
| Proposed Wastewater System Type: 2                                                                                                                                                                                                |
| Projected Daily Flow: 366 GPD                                                                                                                                                                                                     |
| Number of bedrooms: Number of Occupants: C max                                                                                                                                                                                    |
| Basement Yes No                                                                                                                                                                                                                   |
| Pump Required: ☐Yes ☐ No ☐ May be required based on final location and elevations of facilities                                                                                                                                   |
| Type of Water Supply:   Community Public Well Distance from well feet Permit valid for: Five years                                                                                                                                |
| Permit conditions: No expiration                                                                                                                                                                                                  |
|                                                                                                                                                                                                                                   |
|                                                                                                                                                                                                                                   |
| Authorized State Agent: Date: 2 17 ) C SEE ATTACHED SITE SKETCH                                                                                                                                                                   |
| The issuance of this permit by the Health Department in no way guarantees the issuance of other permits. The permit holder is responsible for checking with appropriate governing bodies in meeting their requirements. This      |
| site is subject to revocation in the site plan, plat, or the intended use changes. The improvement Permit shall not be affected by a change in ownership of the site. This permit is subject to compliance with the provisions of |
| the Laws and Rules for Sewage Treatment and Disposal and to conditions of this permit.                                                                                                                                            |
|                                                                                                                                                                                                                                   |
| Construction Authorization                                                                                                                                                                                                        |
| Construction Authorization                                                                                                                                                                                                        |
| (Required for Building Permit)                                                                                                                                                                                                    |
| The construction and installation requirements of Rules .1950, .1952, .1954, .1955, .1956, .1957, .1958. and .1959 are incorporated by references into this permit and shall be met. Systems shall be installed in accordance     |
| with the attached system layout.                                                                                                                                                                                                  |
| ISSUED TO. CB Po & Enterprises PROPERTY LOCATION: Se Perfor                                                                                                                                                                       |
|                                                                                                                                                                                                                                   |
| SUBDIVISION WOFFerel ) LOT # 22                                                                                                                                                                                                   |
| Facility Type:                                                                                                                                                                                                                    |
| Basement?  Yes  No Basement Fixtures?  Yes  No                                                                                                                                                                                    |
| Type of Wastewater System** 25% REQUESTION W) PUMP (Initial) Wastewater Flow: 350 GPD                                                                                                                                             |
| (See note below if applicable [])                                                                                                                                                                                                 |
| 25% RED. Sys w/ Rvme (Repair)                                                                                                                                                                                                     |
|                                                                                                                                                                                                                                   |
| Installation Requirements/Conditions Number of trenches 1                                                                                                                                                                         |
| Septic Tank Size 1000 gallons Exact length of each trench 300 feet Trench Spacing: Feet on Center                                                                                                                                 |
| Pump Tank Size 1000 gallons Trenches shall be installed on contour at a Soil Cover:                                                                                                                                               |
| Maximum Trench Depth of: 12 inches (Maximum soil cover shall not exceed                                                                                                                                                           |
|                                                                                                                                                                                                                                   |
|                                                                                                                                                                                                                                   |
| in all directions)                                                                                                                                                                                                                |
| Pump Requirements:ft. TDH vs GPMinches below pipe                                                                                                                                                                                 |
| Aggregate Depth: Z inches above pipe                                                                                                                                                                                              |
| CONDITIONS: DEE ALL CONDITIONS ON DRAWING WELLIOF DOOL SPECE                                                                                                                                                                      |
| PERMIT BASED ON PROPOSAL FROM APPLICANTS LSS                                                                                                                                                                                      |
|                                                                                                                                                                                                                                   |
| WATER LINES (INCLUDING IRRIGATION) MUST BE 10FT. FROM ANY PART OF SEPTIC SYSTEM OR REPAIR AREA.                                                                                                                                   |
| NO UTILITIES ALLOWED IN INITIAL OR REPAIR DRAIN FIELD AREA.                                                                                                                                                                       |
| ** If annicable: I understand the system type specified is different from the type specified on the annicable.                                                                                                                    |
| **If applicable: I understand the system type specified is different from the type specified on the application. I accept the specifications of this permit.                                                                      |
|                                                                                                                                                                                                                                   |
| Owner/Legal Representative Signature:                                                                                                                                                                                             |
| This Construction Authorization is subject to revocation if the site plan, plat, or the intended use changes. The Construction Authorization shall not be transferred when there is a change in ownership of the site. This       |
| Construction Authorization is subject to compliance with the provisions of the Laws and Rules for Sewage Treatment and Disposal and to the conditions of this permit.                                                             |
|                                                                                                                                                                                                                                   |
| Authorized State Agent: 200 2 Whinham Date: 8 17 16                                                                                                                                                                               |
|                                                                                                                                                                                                                                   |
| ( ) (onstruction Authorization Expiration Date: 8/37/2)                                                                                                                                                                           |

## Harnett County Department of Public Health Site Sketch