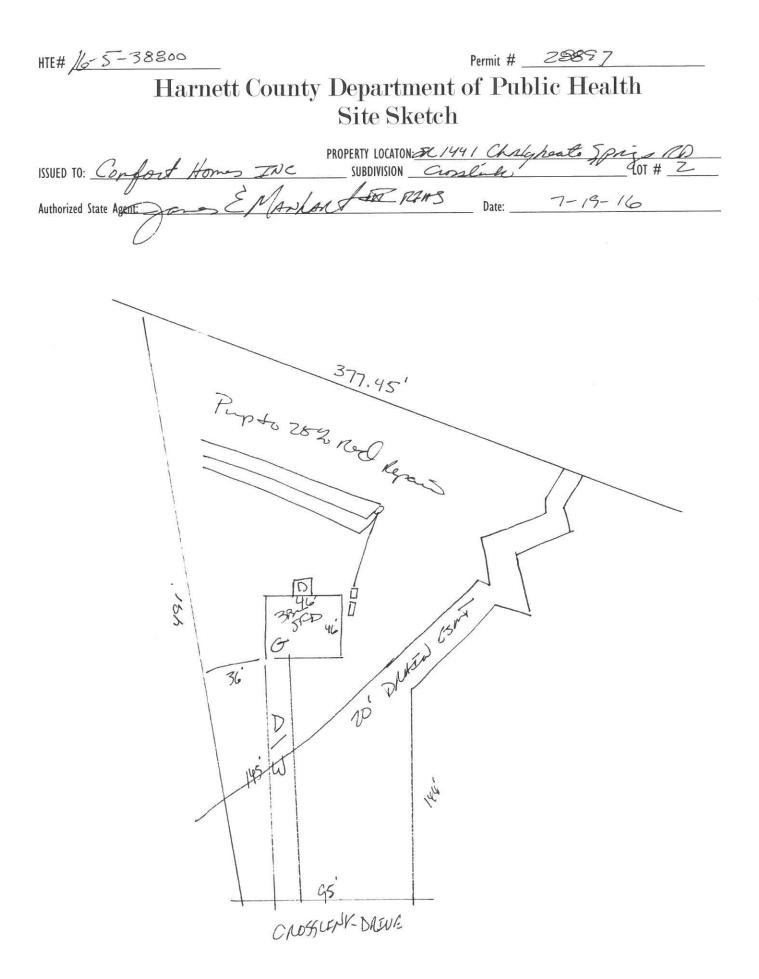

| HTE# 16-5- 38800 Harnett Coun                                                                                                                                                                                                                                                                                                                                                                                              | ty Department of Public Health 28897                                                                                                |
|----------------------------------------------------------------------------------------------------------------------------------------------------------------------------------------------------------------------------------------------------------------------------------------------------------------------------------------------------------------------------------------------------------------------------|-------------------------------------------------------------------------------------------------------------------------------------|
| Improvement Permit                                                                                                                                                                                                                                                                                                                                                                                                         |                                                                                                                                     |
|                                                                                                                                                                                                                                                                                                                                                                                                                            |                                                                                                                                     |
|                                                                                                                                                                                                                                                                                                                                                                                                                            | PROPERTY LOCATION: One 1441 Chaliflette Sp PA                                                                                       |
| ISSUED TO: Confort Homes INC                                                                                                                                                                                                                                                                                                                                                                                               |                                                                                                                                     |
| NEW C REPAIR EXPANSION                                                                                                                                                                                                                                                                                                                                                                                                     | Site Improvements required prior to Construction Authorization Issuance:                                                            |
| Type of Structure: AD<br>Proposed Wastewater System Type: 25% REDUCTUM                                                                                                                                                                                                                                                                                                                                                     |                                                                                                                                     |
| Projected Daily Flow: GPD                                                                                                                                                                                                                                                                                                                                                                                                  |                                                                                                                                     |
| Number of bedrooms: Number of Occupants:                                                                                                                                                                                                                                                                                                                                                                                   | max                                                                                                                                 |
| Basement Tyes No                                                                                                                                                                                                                                                                                                                                                                                                           |                                                                                                                                     |
|                                                                                                                                                                                                                                                                                                                                                                                                                            | al location and elevations of facilities                                                                                            |
| Type of Water Supply: 🗆 Community 🗹 Public 🗆 Well Di                                                                                                                                                                                                                                                                                                                                                                       | stance from well feet Permit valid for: 🖬 Five years                                                                                |
| Permit conditions:                                                                                                                                                                                                                                                                                                                                                                                                         | No expiration                                                                                                                       |
|                                                                                                                                                                                                                                                                                                                                                                                                                            |                                                                                                                                     |
| Authorized State Agent: In I May front                                                                                                                                                                                                                                                                                                                                                                                     | Date:                                                                                                                               |
|                                                                                                                                                                                                                                                                                                                                                                                                                            | other permits. The permit holder is responsible for checking with appropriate governing bodies in meeting their requirements. This  |
| site is subject to revocation if the site plan, plat, or the intended use changes. The Improver                                                                                                                                                                                                                                                                                                                            | nent Permit shall not be affected by a change in ownership of the site. This permit is subject to compliance with the provisions of |
| the Laws and Rules for Sewage Treatment and Disposal and to conditions of this permit.                                                                                                                                                                                                                                                                                                                                     |                                                                                                                                     |
|                                                                                                                                                                                                                                                                                                                                                                                                                            |                                                                                                                                     |
| Lons                                                                                                                                                                                                                                                                                                                                                                                                                       | struction Authorization                                                                                                             |
|                                                                                                                                                                                                                                                                                                                                                                                                                            | (Required for Building Permit)                                                                                                      |
| The construction and installation requirements of Rules .1950, .1952, .1954, .1955, .1956, .1 with the attached system layout.                                                                                                                                                                                                                                                                                             | 957, .1958. and .1959 are incorporated by references into this permit and shall be met. Systems shall be installed in accordance    |
| ISSUED TO: Confort Homes Inc                                                                                                                                                                                                                                                                                                                                                                                               | SUBDIVISION LOT # 2                                                                                                                 |
| Facility Type: SAD IN Ne                                                                                                                                                                                                                                                                                                                                                                                                   | _ / _                                                                                                                               |
| Facility Type: IV Ne<br>Basement? Yes No Basement Fixtures? Yes                                                                                                                                                                                                                                                                                                                                                            |                                                                                                                                     |
|                                                                                                                                                                                                                                                                                                                                                                                                                            | COVERTON (Initial) Wastewater Flow: 360 GPD                                                                                         |
| (See note below, if applicable $\Box$ )                                                                                                                                                                                                                                                                                                                                                                                    |                                                                                                                                     |
|                                                                                                                                                                                                                                                                                                                                                                                                                            | PDUCECO (Repair)                                                                                                                    |
| Installation Requirements/Conditions Number of t                                                                                                                                                                                                                                                                                                                                                                           | ranchas 3                                                                                                                           |
| Septic Tank Size 1000 gallons Exact length                                                                                                                                                                                                                                                                                                                                                                                 | of each trench <u>90</u> feet Trench Spacing: Feet on Center                                                                        |
| Pump Tank Size 1000 gallons Trenches shall                                                                                                                                                                                                                                                                                                                                                                                 | I be installed on contour at a Soil Cover: inches                                                                                   |
| Maximum Tre                                                                                                                                                                                                                                                                                                                                                                                                                | son cover $$                                                                                                                        |
|                                                                                                                                                                                                                                                                                                                                                                                                                            | shall be level to $+/-1/4^{"}$ 36" above the trench bottom)                                                                         |
| in all direction                                                                                                                                                                                                                                                                                                                                                                                                           | NANY MANY NCROME MANY & STATES                                                                                                      |
| Pump Requirements:ft. TDH vs GPM                                                                                                                                                                                                                                                                                                                                                                                           | inches below nine                                                                                                                   |
|                                                                                                                                                                                                                                                                                                                                                                                                                            | Aggregate Denth: Z inches above nine                                                                                                |
| Conditions:                                                                                                                                                                                                                                                                                                                                                                                                                | Aggregate Depth: inches below pipe<br>inches above pipe<br>inches total                                                             |
| conditions                                                                                                                                                                                                                                                                                                                                                                                                                 |                                                                                                                                     |
| WATER LINES (INCLUDING IRRIGATION) MUST BE 10FT. FROM                                                                                                                                                                                                                                                                                                                                                                      |                                                                                                                                     |
|                                                                                                                                                                                                                                                                                                                                                                                                                            |                                                                                                                                     |
| NO UTILITIES ALLOWED IN INITIAL OR REPAIR DRAIN FIELD A                                                                                                                                                                                                                                                                                                                                                                    | КСА.                                                                                                                                |
| **If applicable: I understand the system type specified is different from the type specified on the application. I accept the specifications of this permit.                                                                                                                                                                                                                                                               |                                                                                                                                     |
| Owner/Legal Representative Signature:                                                                                                                                                                                                                                                                                                                                                                                      | Date:                                                                                                                               |
| This Construction Authorization is subject to revocation if the site plan, plat, or the intended use changes. The Construction Authorization shall not be transferred when there is a change in ownership of the site. This Construction Authorization is subject to compliance with the provisions of the Laws and Rules for Sewage Treatment and Disposal and to the conditions of this permit. SEE ATTACHED SITE SKETCH |                                                                                                                                     |
|                                                                                                                                                                                                                                                                                                                                                                                                                            |                                                                                                                                     |
| Autoind Surtice 5 Markan to Du 7-10-11-                                                                                                                                                                                                                                                                                                                                                                                    |                                                                                                                                     |
| Authorized State Agent:                                                                                                                                                                                                                                                                                                                                                                                                    | Date: $7 - 19 - 16$<br>onstruction Authorization Expiration Date: $7 - 19 - 21$                                                     |
| ( C                                                                                                                                                                                                                                                                                                                                                                                                                        | Instruction Authorization Expiration Date:                                                                                          |