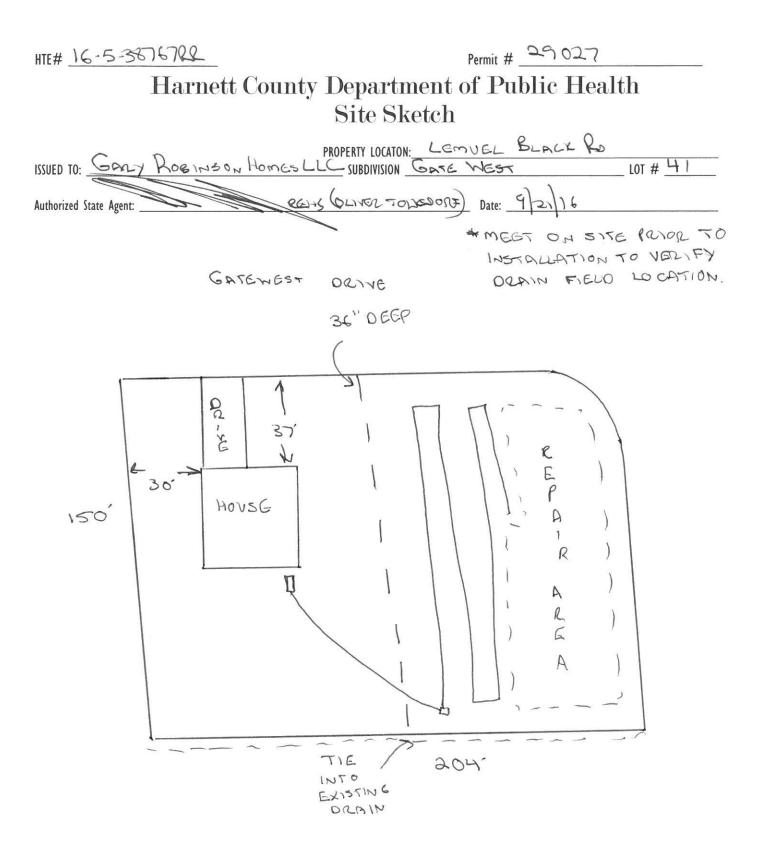

## Harnett County Department of Public Health

29027

**Improvement** Permit

|                                                                              | inprovement re                                 |                         |                                           |                                       |
|------------------------------------------------------------------------------|------------------------------------------------|-------------------------|-------------------------------------------|---------------------------------------|
| А                                                                            | building permit cannot be issued with only     | an Improvement          | Permit                                    |                                       |
|                                                                              | PROPERTY LOCATION:                             | LEMUEL                  | BLACK RO                                  |                                       |
| ISSUED TO: GARN ROBINSON HOM                                                 | ES LLC SUBDIVISION GA                          | TE WEST                 |                                           | LOT # 4)                              |
| NEW REPAIR EXPANSIO                                                          |                                                |                         | uired prior to Construction Author        | rization Issuance:                    |
| Type of Structure: SEO (42240)                                               |                                                |                         |                                           |                                       |
| Proposed Wastewater System Type: 25% REDUK                                   | TION STREN                                     |                         |                                           |                                       |
| Projected Daily Flow: 360 GPD                                                |                                                |                         |                                           |                                       |
| Number of bedrooms: Number of Occup                                          | ants: - max                                    |                         |                                           | · · · · · · · · · · · · · · · · · · · |
| Basement Yes No                                                              | 2007-00-12                                     |                         |                                           |                                       |
|                                                                              | red based on final location and elevations     | of facilities           |                                           |                                       |
| Type of Water Supply:  Community  Public                                     |                                                |                         | Permit valid for:                         | Five years                            |
| Permit conditions:                                                           |                                                |                         |                                           | □ No expiration                       |
|                                                                              |                                                |                         |                                           |                                       |
|                                                                              | 1                                              | 1                       |                                           |                                       |
| Authorized State Agent:                                                      | DEHS Date: 9                                   | 21116                   | SEE AT                                    | ACHED SITE SKETCH                     |
| The issuance of this permit by the Health Department in no way guaran        |                                                |                         |                                           |                                       |
| site is subject to revocation if the site plan, plat, or the intended use cl |                                                |                         |                                           |                                       |
| the Laws and Rules for Sewage Treatment and Disposal and to condition        | of this permit                                 |                         |                                           |                                       |
|                                                                              |                                                |                         |                                           |                                       |
|                                                                              | <b>Construction</b> Author                     | rization                |                                           |                                       |
|                                                                              | 1223 (b) (2210/22) (1221-1022/2002 (411)       | Loss IX                 |                                           |                                       |
| The construction and installation requirements of Rules .1950, .1952, .19    | (Required for Building Po                      |                         | ness this parmit and shall be mat further | shall be installed in assessments     |
| with the attached system layout.                                             | 54, 1755, 1750, 1757, 1758. and 1759 are incor | porated by references i | nto this permit and shall be met. Systems | s shall be installed in accordance    |
|                                                                              |                                                | 1                       | 0 0                                       |                                       |
| ISSUED TO: GARN ROBINSON                                                     | HOMESLIC PROPERTY LOCA                         | ITION: LGM              | iver black Kd                             |                                       |
|                                                                              | SUBDIVISION                                    | GATEWE                  | .51                                       | LOT # 4)                              |
| Facility Type: 580 (42×40)                                                   | New Expansion                                  | 🗆 Repair                |                                           |                                       |
|                                                                              |                                                |                         |                                           |                                       |
| Basement? ロ Yes No Basement Fixt<br>Type of Wastewater System** <u> </u>     | BOLICELIUN SYSTEM                              | 0                       | (Initial) Wastewater Flow:                | 3CO GPD                               |
|                                                                              |                                                |                         | (IIIIIai) wastewater riow.                |                                       |
| (See note below, if applicable )                                             | KOD. SYS. (Rep                                 |                         |                                           |                                       |
|                                                                              | 1                                              | bair)                   |                                           |                                       |
| Installation Requirements/Conditions                                         | Number of trenches                             |                         | 0                                         |                                       |
| Septic Tank Size <u>LOOO</u> gallons                                         | Exact length of each trenchC                   | > feet                  | Trench Spacing:                           | Feet on Center                        |
| Pump Tank Size gallons                                                       | Trenches shall be installed on contour         | r at a                  | Soil Cover:                               | inches                                |
|                                                                              | Maximum Trench Depth of:8                      | inches                  | (Maximum soil cover shall                 | not exceed                            |
|                                                                              | (Trench bottoms shall be level to +/           |                         | 36" above the trench bot                  |                                       |
|                                                                              | in all directions)                             |                         |                                           |                                       |
| Pump Requirements:ft. TDH vs                                                 | /                                              |                         |                                           | inches helow nine                     |
| 1 unip Requirements1t. 1011 vs                                               | _ Grn                                          |                         | A                                         | inches below pipe                     |
| Conditions: CUNTAIN DRAIN R                                                  | Auto Sec Sec                                   | Sycar                   | Aggregate Depth:                          | incres above pipe                     |
| conditions: Consider Devening Oct                                            | SUVINUD, SEE SITE                              | ULGTUN                  | TON DETAILS                               | inches total                          |
|                                                                              |                                                |                         |                                           |                                       |
| WATER LINES (INCLUDING IRRIGATION) MUST B                                    | E 10FT. FROM ANY PART OF SEPTIC                | SYSTEM OR R             | EPAIR AREA.                               |                                       |

## NO UTILITIES ALLOWED IN INITIAL OR REPAIR DRAIN FIELD AREA.

HTE# 16-5-38767 RR

| **If applicable: I understand the system type specified is different from the type specified on the application. I accept the specifications of the                                                                         | his permit.          |  |  |  |  |
|-----------------------------------------------------------------------------------------------------------------------------------------------------------------------------------------------------------------------------|----------------------|--|--|--|--|
| Owner/Legal Representative Signature: Date:                                                                                                                                                                                 |                      |  |  |  |  |
| This Construction Authorization-is-subject to revocation if the site plan, plat, or the intended use changes. The Construction Authorization shall not be transferred when there is a change in ownership of the site. This |                      |  |  |  |  |
| Construction Authorization is subject to compliance with the provisions of the Laws and Rules for Sewage Treatment and Disposal and to the conditions of this permit.                                                       | ATTACHED SITE SKETCH |  |  |  |  |
| Authorized State Agent: Construction Authorization Expiration Date:                                                                                                                                                         |                      |  |  |  |  |