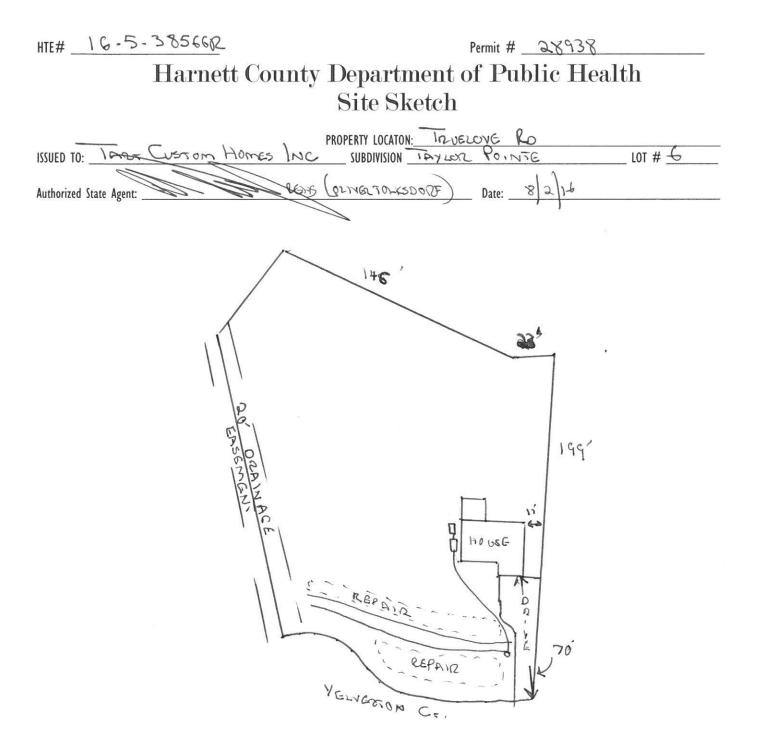

| PROPERTY LOCAT                                                                | IUN: INV         | GLOVE KD                                 |                     |
|-------------------------------------------------------------------------------|------------------|------------------------------------------|---------------------|
| ISSUED TO: TAGE CUSTOM FLOMES INC SUBDIVISION                                 | TAVLOR           | POINTE                                   | LOT # <u>5</u>      |
| NEW REPAIR EXPANSION Type of Structure: SED (32735)                           | Site Improvement | ts required prior to Construction Author | orization Issuance: |
| Type of Structure: SED (32735)                                                |                  | NA ST                                    |                     |
| Proposed Wastewater System Type: PUME TO 25% REDUCTION SYSTE                  | Em               |                                          |                     |
| Projected Daily Flow: 360 GPD                                                 |                  |                                          |                     |
| Number of bedrooms: <u>3</u> Number of Occupants: <u>S</u> max                |                  |                                          |                     |
| Basement 🛛 Yes 🔍 No                                                           |                  | 24 11 40 <sup>2</sup>                    | - 10                |
| Pump Required: Ares 🗌 No 🔅 May be required based on final location and elevat |                  |                                          | <u>.</u>            |
| Type of Water Supply: Community 🛛 Public 🗆 Well Distance from well 10         | DO feet          | Permit valid for:                        | Five years          |
| Permit conditions:                                                            |                  |                                          | No expiration       |
| 100                                                                           |                  |                                          |                     |
|                                                                               |                  |                                          |                     |
| Authorized State Agent:                                                       | 812114           | SEE AT                                   | TACHED SITE SKETCH  |

| ISSUED TO: TARE CUSTOM HOM                                                                                                                                                                                                                                                                                                                                                                                                                                                                                                                                                                                                                                                                                                                                                                                                                                                                                                                                                                                                                                                                                                                                                                                                                                                                                                                                                                                                                                                                                                                                                                                                                                                                                                                                                                                                                                                         | ES INC PROPERTY LOCATION: 120               | ELOVE RO                                                                            |
|------------------------------------------------------------------------------------------------------------------------------------------------------------------------------------------------------------------------------------------------------------------------------------------------------------------------------------------------------------------------------------------------------------------------------------------------------------------------------------------------------------------------------------------------------------------------------------------------------------------------------------------------------------------------------------------------------------------------------------------------------------------------------------------------------------------------------------------------------------------------------------------------------------------------------------------------------------------------------------------------------------------------------------------------------------------------------------------------------------------------------------------------------------------------------------------------------------------------------------------------------------------------------------------------------------------------------------------------------------------------------------------------------------------------------------------------------------------------------------------------------------------------------------------------------------------------------------------------------------------------------------------------------------------------------------------------------------------------------------------------------------------------------------------------------------------------------------------------------------------------------------|---------------------------------------------|-------------------------------------------------------------------------------------|
|                                                                                                                                                                                                                                                                                                                                                                                                                                                                                                                                                                                                                                                                                                                                                                                                                                                                                                                                                                                                                                                                                                                                                                                                                                                                                                                                                                                                                                                                                                                                                                                                                                                                                                                                                                                                                                                                                    |                                             | POINTE LOT # 6                                                                      |
| Facility Type: 550 (32735)                                                                                                                                                                                                                                                                                                                                                                                                                                                                                                                                                                                                                                                                                                                                                                                                                                                                                                                                                                                                                                                                                                                                                                                                                                                                                                                                                                                                                                                                                                                                                                                                                                                                                                                                                                                                                                                         | 🔀 New 🗆 Expansion 🗆 Repair                  |                                                                                     |
| Basement? I Yes No Basement Fixtu<br>Type of Wastewater System**                                                                                                                                                                                                                                                                                                                                                                                                                                                                                                                                                                                                                                                                                                                                                                                                                                                                                                                                                                                                                                                                                                                                                                                                                                                                                                                                                                                                                                                                                                                                                                                                                                                                                                                                                                                                                   | res? 🗆 Yes 🔀 No                             |                                                                                     |
| Type of Wastewater System** Pume To                                                                                                                                                                                                                                                                                                                                                                                                                                                                                                                                                                                                                                                                                                                                                                                                                                                                                                                                                                                                                                                                                                                                                                                                                                                                                                                                                                                                                                                                                                                                                                                                                                                                                                                                                                                                                                                | 25% REDUCTION 2757Em                        | (Initial) Wastewater Flow: <u>360</u> GPD                                           |
| (See note below, if applicable 🗆)                                                                                                                                                                                                                                                                                                                                                                                                                                                                                                                                                                                                                                                                                                                                                                                                                                                                                                                                                                                                                                                                                                                                                                                                                                                                                                                                                                                                                                                                                                                                                                                                                                                                                                                                                                                                                                                  |                                             |                                                                                     |
| ANAGROBIC                                                                                                                                                                                                                                                                                                                                                                                                                                                                                                                                                                                                                                                                                                                                                                                                                                                                                                                                                                                                                                                                                                                                                                                                                                                                                                                                                                                                                                                                                                                                                                                                                                                                                                                                                                                                                                                                          | Dare (Repair)                               |                                                                                     |
| Installation Requirements/Conditions                                                                                                                                                                                                                                                                                                                                                                                                                                                                                                                                                                                                                                                                                                                                                                                                                                                                                                                                                                                                                                                                                                                                                                                                                                                                                                                                                                                                                                                                                                                                                                                                                                                                                                                                                                                                                                               | Number of trenches                          | 2                                                                                   |
| Septic Tank Size 1000 gallons                                                                                                                                                                                                                                                                                                                                                                                                                                                                                                                                                                                                                                                                                                                                                                                                                                                                                                                                                                                                                                                                                                                                                                                                                                                                                                                                                                                                                                                                                                                                                                                                                                                                                                                                                                                                                                                      | Exact length of each trench 115 feet        | Trench Spacing: $\frac{9}{6}$ Feet on Center<br>Soil Cover: $\underline{-6}$ inches |
| Pump Tank Size 1000 gallons                                                                                                                                                                                                                                                                                                                                                                                                                                                                                                                                                                                                                                                                                                                                                                                                                                                                                                                                                                                                                                                                                                                                                                                                                                                                                                                                                                                                                                                                                                                                                                                                                                                                                                                                                                                                                                                        | Trenches shall be installed on contour at a | Soil Cover: inches                                                                  |
| and the second research the second seco | Maximum Trench Depth of: 18 inches          | (Maximum soil cover shall not exceed                                                |
|                                                                                                                                                                                                                                                                                                                                                                                                                                                                                                                                                                                                                                                                                                                                                                                                                                                                                                                                                                                                                                                                                                                                                                                                                                                                                                                                                                                                                                                                                                                                                                                                                                                                                                                                                                                                                                                                                    | (Trench bottoms shall be level to +/-1/4"   | 36" above the trench bottom)                                                        |
|                                                                                                                                                                                                                                                                                                                                                                                                                                                                                                                                                                                                                                                                                                                                                                                                                                                                                                                                                                                                                                                                                                                                                                                                                                                                                                                                                                                                                                                                                                                                                                                                                                                                                                                                                                                                                                                                                    | in all directions)                          |                                                                                     |
| Pump Requirements:ft. TDH vs                                                                                                                                                                                                                                                                                                                                                                                                                                                                                                                                                                                                                                                                                                                                                                                                                                                                                                                                                                                                                                                                                                                                                                                                                                                                                                                                                                                                                                                                                                                                                                                                                                                                                                                                                                                                                                                       | GPM                                         | inches below pipe                                                                   |
|                                                                                                                                                                                                                                                                                                                                                                                                                                                                                                                                                                                                                                                                                                                                                                                                                                                                                                                                                                                                                                                                                                                                                                                                                                                                                                                                                                                                                                                                                                                                                                                                                                                                                                                                                                                                                                                                                    |                                             | Aggregate Depth: inches above pipe                                                  |
| Conditions: Kermin Bases Un K2                                                                                                                                                                                                                                                                                                                                                                                                                                                                                                                                                                                                                                                                                                                                                                                                                                                                                                                                                                                                                                                                                                                                                                                                                                                                                                                                                                                                                                                                                                                                                                                                                                                                                                                                                                                                                                                     | OPOSAL FROM APPLICANTS LS                   | inches total                                                                        |

## WATER LINES (INCLUDING IRRIGATION) MUST BE 10FT. FROM ANY PART OF SEPTIC SYSTEM OR REPAIR AREA. NO UTILITIES ALLOWED IN INITIAL OR REPAIR DRAIN FIELD AREA.

| <u>**If applicable:</u> I understand the system type specified is different from the type specified on the application. I accept the specifications of this                                                                                                                                                                                                                                                                                                                                                                                                                                                                                                                                                                                                                                                                                                                                                                                                | permit.           |
|------------------------------------------------------------------------------------------------------------------------------------------------------------------------------------------------------------------------------------------------------------------------------------------------------------------------------------------------------------------------------------------------------------------------------------------------------------------------------------------------------------------------------------------------------------------------------------------------------------------------------------------------------------------------------------------------------------------------------------------------------------------------------------------------------------------------------------------------------------------------------------------------------------------------------------------------------------|-------------------|
| Owner/Legal Representative Signature: Date:                                                                                                                                                                                                                                                                                                                                                                                                                                                                                                                                                                                                                                                                                                                                                                                                                                                                                                                |                   |
| This Construction Authorization is subject to revocation if the site plan, plat, or the intended use changes. The Construction Authorization shall not be transferred when there is a change in owners                                                                                                                                                                                                                                                                                                                                                                                                                                                                                                                                                                                                                                                                                                                                                     |                   |
| Construction Authorization is subject to compliance with the provisions of the Laws and Rules for Sewage Treatment and Disposal and to the conditions of this permit.                                                                                                                                                                                                                                                                                                                                                                                                                                                                                                                                                                                                                                                                                                                                                                                      | ACHED SITE SKETCH |
| Authorized State Agent: Date: Date:Date: Date: | _                 |