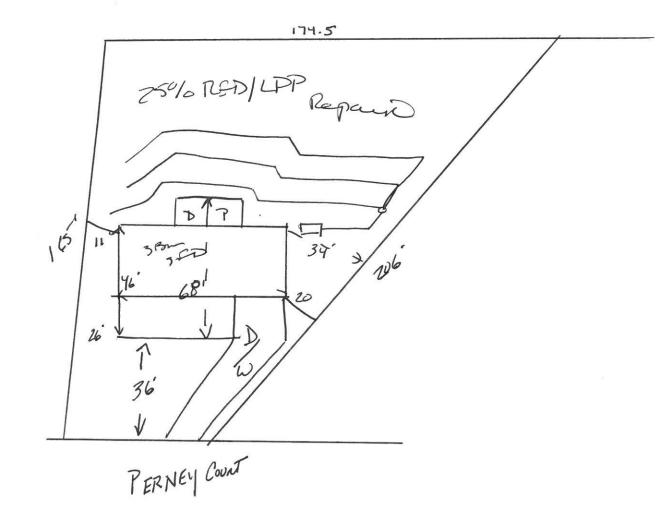

HTE# <u>16-5-38564</u> Harnett County Department of Public Health Site Sketch

|                              | PROPERTY LOCATON   | Balland ND    |                 |
|------------------------------|--------------------|---------------|-----------------|
| ISSUED TO: Bradley Buzlt Inc | SUBDIVISION Hadden |               | LOT # <u>47</u> |
|                              | Andon to Rows      | Date: 5-19-14 | •               |