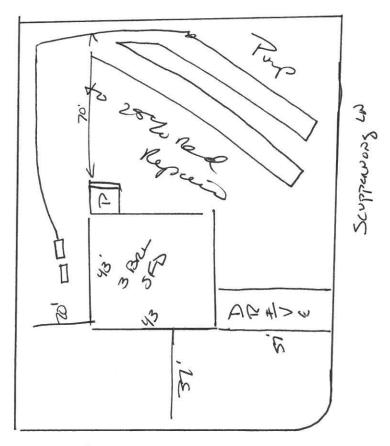

HTE# <u>16-5-38529</u> Permit # <u>28855</u> Harnett County Department of Public Health Site Sketch

PROPERTY LOCATON: 3R1435 Tripp MAD ISSUED TO: 6 Any Ribtoss Hones Lec SUBDIVISION Plantation ATVENEYARdbrand LOT # 3 Authorized State Agent: \_\_\_\_\_\_\_ MANNE Date: \_\_\_\_\_\_ Date: \_\_\_\_\_\_