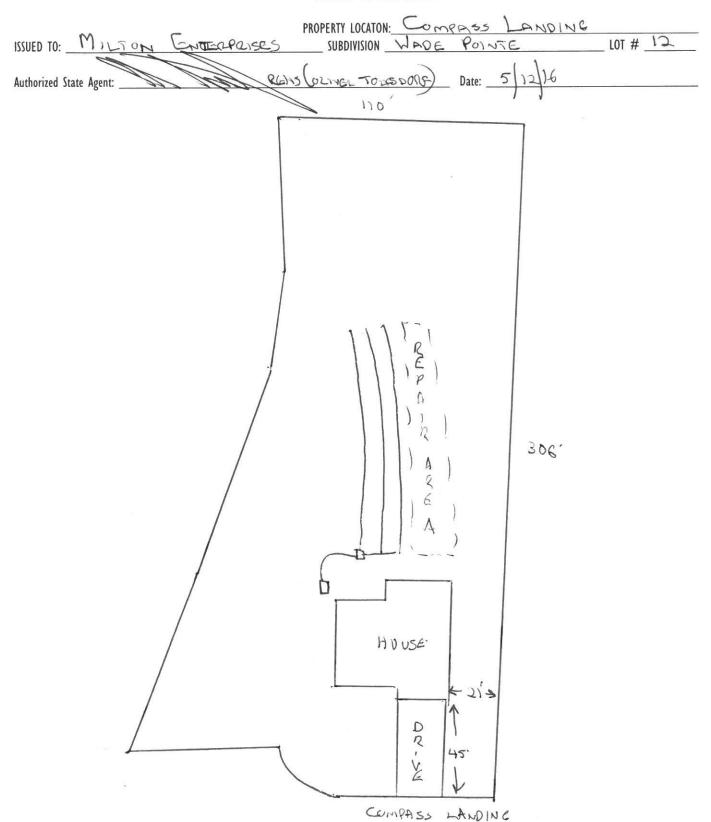

## Harnett County Department of Public Health

28800

**Improvement Permit** 

| A building permit cannot be issued with only an Improvement Permit                                                                                                                                                                                                                                                                                                                                                                                                                                                                            |                              |
|-----------------------------------------------------------------------------------------------------------------------------------------------------------------------------------------------------------------------------------------------------------------------------------------------------------------------------------------------------------------------------------------------------------------------------------------------------------------------------------------------------------------------------------------------|------------------------------|
| ISSUED TO: MILTON ENTERS WESES SUBDIVISION WASE POINTE LOT                                                                                                                                                                                                                                                                                                                                                                                                                                                                                    | # 12                         |
| NEW REPAIR Fig. EXPANSION Site Improvements required prior to Construction Authorization Issuance                                                                                                                                                                                                                                                                                                                                                                                                                                             |                              |
| Type of Structure: SEO (SH'×50')                                                                                                                                                                                                                                                                                                                                                                                                                                                                                                              |                              |
| Proposed Wastewater System Type: 25% REDUCTION SYSTEM                                                                                                                                                                                                                                                                                                                                                                                                                                                                                         |                              |
| Projected Daily Flow: 360 GPD                                                                                                                                                                                                                                                                                                                                                                                                                                                                                                                 |                              |
| Number of bedrooms: 3 Number of Occupants: 6 max                                                                                                                                                                                                                                                                                                                                                                                                                                                                                              |                              |
| Basement □Yes No □ May be required based on final location and elevations of facilities                                                                                                                                                                                                                                                                                                                                                                                                                                                       |                              |
| Type of Water Supply:   Community Public   Well Distance from well   Permit valid for: Five y Permit conditions:                                                                                                                                                                                                                                                                                                                                                                                                                              |                              |
| le son                                                                                                                                                                                                                                                                                                                                                                                                                                                                                                                                        |                              |
| Authorized State Agent::  REHS Date: 5 12 L6 SEE ATTACHED SITE SI                                                                                                                                                                                                                                                                                                                                                                                                                                                                             | (FTCI)                       |
| Authorized State Agent::  The issuance of this permit by the Health Department in no way guarantees the issuance of other permits. The permit holder is responsible for checking with appropriate governing bodies in meeting their resiste is subject to revocation if the site plan, plat, or the intended use changes. The Improvement Permit shall not be affected by a change in ownership of the site. This permit is subject to compliance with the Laws and Rules for Sewage Treatment and Disposal and to conditions of this permit. | quirements. This             |
| Construction Authorization                                                                                                                                                                                                                                                                                                                                                                                                                                                                                                                    |                              |
| (Required for Building Permit)                                                                                                                                                                                                                                                                                                                                                                                                                                                                                                                |                              |
| The construction and installation requirements of Rules .1950, .1952, .1954, .1955, .1956, .1957, .1958. and .1959 are incorporated by references into this permit and shall be met. Systems shall be installed with the attached system layout.                                                                                                                                                                                                                                                                                              | in accordance                |
| ISSUED TO: MILTON ENTERPRISES PROPERTY LOCATION: COMPASS LANDINE SUBDIVISION WADE POINTE LOT #                                                                                                                                                                                                                                                                                                                                                                                                                                                |                              |
| Facility Type: <u>SFOG4~56</u> New □ Expansion □ Repair                                                                                                                                                                                                                                                                                                                                                                                                                                                                                       | # 12                         |
| Basement?  Yes  No Basement Eixtures?  Yes  No                                                                                                                                                                                                                                                                                                                                                                                                                                                                                                |                              |
| Type of Wastewater System** 25%, REDUCTION SYSTEM (Initial) Wastewater Flow: 360                                                                                                                                                                                                                                                                                                                                                                                                                                                              | GPD                          |
| (See note below, if applicable ) 25% RED. SYSTEM (Repair)                                                                                                                                                                                                                                                                                                                                                                                                                                                                                     |                              |
| Installation Requirements/Conditions Number of trenches 3                                                                                                                                                                                                                                                                                                                                                                                                                                                                                     |                              |
| Septic Tank Size 1000 gallons Exact length of each trench 100 feet Trench Spacing: Feet on Cer                                                                                                                                                                                                                                                                                                                                                                                                                                                | iter                         |
| Pump Tank Size gallons Trenches shall be installed on contour at a Soil Cover: 6-12 inches                                                                                                                                                                                                                                                                                                                                                                                                                                                    |                              |
| Maximum Trench Depth of: 18-23 inches (Maximum soil cover shall not exceed                                                                                                                                                                                                                                                                                                                                                                                                                                                                    |                              |
| (Trench bottoms shall be level to +/-1/4" 36" above the trench bottom)                                                                                                                                                                                                                                                                                                                                                                                                                                                                        |                              |
| in all directions)                                                                                                                                                                                                                                                                                                                                                                                                                                                                                                                            |                              |
| Pump Requirements:ft. TDH vs GPMinches                                                                                                                                                                                                                                                                                                                                                                                                                                                                                                        | below pipe                   |
| Aggregate Depth: inche                                                                                                                                                                                                                                                                                                                                                                                                                                                                                                                        | s above pipe<br>inches total |
| conditions.                                                                                                                                                                                                                                                                                                                                                                                                                                                                                                                                   | miches total                 |
| WATER LINES (INCLUDING IRRIGATION) MUST BE 10FT. FROM ANY PART OF SEPTIC SYSTEM OR REPAIR AREA.<br>NO UTILITIES ALLOWED IN INITIAL OR REPAIR DRAIN FIELD AREA.                                                                                                                                                                                                                                                                                                                                                                                |                              |
|                                                                                                                                                                                                                                                                                                                                                                                                                                                                                                                                               |                              |
| **If applicable: I understand the system type specified is different from the type specified on the application. I accept the specifications of this permit.                                                                                                                                                                                                                                                                                                                                                                                  |                              |
| Owner/Legal Representative Signature: Date:  This Construction Authorization is subject to revocation if the site plan, plat, or the intended use changes. The Construction Authorization shall not be transferred when there is a change in ownership of the site plan.                                                                                                                                                                                                                                                                      |                              |
| Inis Construction Authorization is subject to revocation if the site plan, plat, or the intended use changes. The Construction Authorization shall not be transferred when there is a change in ownership of the si                                                                                                                                                                                                                                                                                                                           | te. This                     |
| Construction Authorization is subject to compliance with the provisions of the Laws and Rules for Sewage Treatment and Disposal and to the conditions of this permit.                                                                                                                                                                                                                                                                                                                                                                         | IL SKEICH                    |
| Authorized State Agent: Date: 5 12 16                                                                                                                                                                                                                                                                                                                                                                                                                                                                                                         |                              |
| Construction Authorization Expiration Date: 5 1/2 2                                                                                                                                                                                                                                                                                                                                                                                                                                                                                           |                              |

## Harnett County Department of Public Health Site Sketch