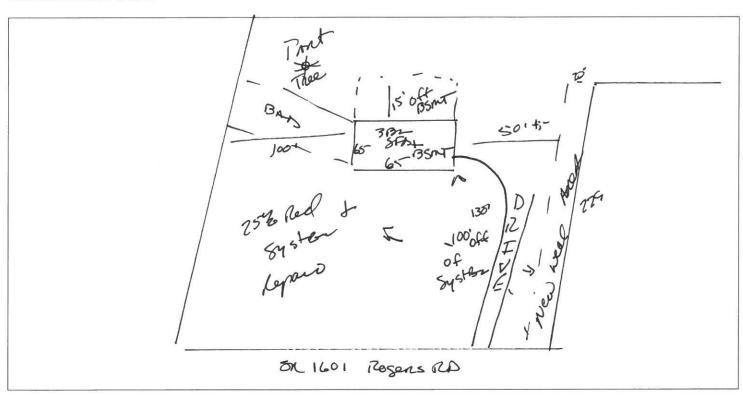

## HARNETT DEPARTMENT OF PUBLIC HEALTH PERMIT TO CONSTRUCT A DRINKING WATER SUPPLY WELL

| OX65-12-       08-0663       H-5-         PIN #: 4943.000       Parcel #: 600 03       Application #: 39433       Subdivision:       Lot #:                                                                                                                                                                                                                                                                        |
|--------------------------------------------------------------------------------------------------------------------------------------------------------------------------------------------------------------------------------------------------------------------------------------------------------------------------------------------------------------------------------------------------------------------|
| Applicant Name: ZAChary + Abzgazi Schackle Address: 224 E Spring ST F.V. N.C. 2526                                                                                                                                                                                                                                                                                                                                 |
| Type of Facility Served by Well: <u>SFD</u>                                                                                                                                                                                                                                                                                                                                                                        |
| Sewage System: 25%704000000                                                                                                                                                                                                                                                                                                                                                                                        |
| Permit Conditions:                                                                                                                                                                                                                                                                                                                                                                                                 |
| <ul> <li>General Permit Conditions:</li> <li>Drinking water supply well construction must meet 15A NCAC 02C.100 rules</li> <li>The permitted drinking water supply well shall be located in accordance with the SITE PLAN</li> <li>ANY ALTERATION of the site of the site (including location of structures and appurtenance) or modification in use of the well, may subject this Permit to revocation</li> </ul> |
| Authorized State Agent Jones & Mashard Date 4-26-14                                                                                                                                                                                                                                                                                                                                                                |
| Grouting Inspection Witnessed Date Grouting self-certified by driller GW-1 provided? Yes No                                                                                                                                                                                                                                                                                                                        |
| See attachment for construction sketch                                                                                                                                                                                                                                                                                                                                                                             |
| WELL CERTIFICATE OF COMPLETION  Date: Application #: Well Contractor:  Applicant Name: Address: Directions to Site:  Use of Well: Date Drilled: Total Depth: Replacement Well? _ Yes _ No Static Water Level: Top of Casing is in. above surface. Yield: gpm at ft.  Disinfection: Type Amount  Water Zone (depth)                                                                                                 |
| Inspector: On Hold Date: Release Date:                                                                                                                                                                                                                                                                                                                                                                             |
| Remarks:                                                                                                                                                                                                                                                                                                                                                                                                           |
| Well Head Information         Casing Height: (above finished grade)       Access Port: Vent Stack:         Well ID Tag: Pump ID Tag: Sampling Tap: Sample Taken? Yes       No Well Head properly sealed:                                                                                                                                                                                                           |
| Remarks:                                                                                                                                                                                                                                                                                                                                                                                                           |
| Authorized State Agent Date                                                                                                                                                                                                                                                                                                                                                                                        |

See Attachment for completion sketch

| 1           | 6-5-     |
|-------------|----------|
| Application | #: 38433 |

ZACH+Abognet Applicant Name: Schnelle

Subdivision: \_\_\_\_ Lot #: \_\_\_\_

## Well Construction Sketch

| Well Completion Sketch |  |      |        |  |  |  |  |  |  |
|------------------------|--|------|--------|--|--|--|--|--|--|
|                        |  |      | 18H 18 |  |  |  |  |  |  |
|                        |  |      |        |  |  |  |  |  |  |
|                        |  |      |        |  |  |  |  |  |  |
|                        |  |      |        |  |  |  |  |  |  |
|                        |  |      |        |  |  |  |  |  |  |
|                        |  |      |        |  |  |  |  |  |  |
|                        |  |      |        |  |  |  |  |  |  |
|                        |  |      |        |  |  |  |  |  |  |
|                        |  |      |        |  |  |  |  |  |  |
|                        |  |      |        |  |  |  |  |  |  |
|                        |  |      |        |  |  |  |  |  |  |
|                        |  |      |        |  |  |  |  |  |  |
|                        |  |      |        |  |  |  |  |  |  |
|                        |  |      |        |  |  |  |  |  |  |
|                        |  |      |        |  |  |  |  |  |  |
|                        |  | 1000 |        |  |  |  |  |  |  |