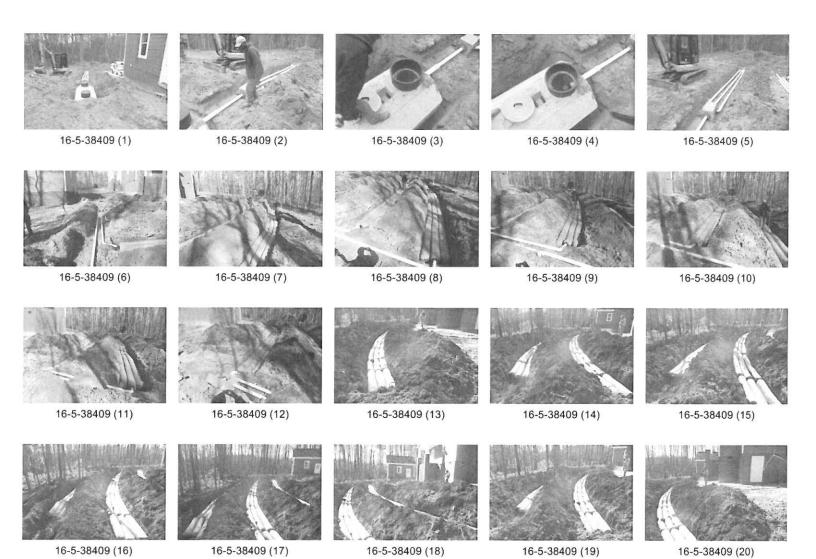

HTE# 16-5-38409

Harnett County Department of Public Health

24345

PERMIT # 28842

Operation Permit

| ☐ New Installation ☐ Septic Tank ☐ Nitrification Line ☐ Repair                                                                                                                                                 | ☐ Expansion |
|----------------------------------------------------------------------------------------------------------------------------------------------------------------------------------------------------------------|-------------|
| PROPERTY LOCATION: 21/426 Cotton RD                                                                                                                                                                            |             |
|                                                                                                                                                                                                                | # _3        |
| System Installer: ADCOCK Excaustion Registration #                                                                                                                                                             |             |
| Basement with plumbing:  Garage Number of Bedrooms 3                                                                                                                                                           |             |
| Type of Water Supply:  Community Public Well Distance from well feet  System Type:  Z = 90 R= Du Community System System Type V and VI Systems expire in 5 years.                                              |             |
| (In accordance with Table V a)  Owner must contact Health Department 6 months prior to expiration for permit renewal.                                                                                          |             |
| EZWY                                                                                                                                                                                                           |             |
| This system has been installed in compliance with applicable North Carolina General Statutes, Rules for Sewage Treatment and Disposal, and all conditions of the Improvement Permit and Construction Authority | rization.   |
| mut Tis' Port Port 15' 8' CAME 15' SS W                                                                                                                                                                        |             |
| PERMIT CONDITIONS:                                                                                                                                                                                             |             |
| I. Performance: System shall perform in accordance with Rule .1961.  As required by Rule .1961.                                                                                                                |             |
| II. Monitoring: As required by Rule .1961.  Maintenance: Subsurface system operator required? Yes No                                                                                                           |             |
|                                                                                                                                                                                                                | •           |
| If yes, see attached sheet for additional operation conditions, maintenance and reporting.                                                                                                                     |             |
| IV. Operation:                                                                                                                                                                                                 | ÷           |
| V. Other:                                                                                                                                                                                                      | -           |
| □ D-Box □ Pump □ Alarm □ H20Line □                                                                                                                                                                             | PWR Line    |
| Following are the specifications for the sewage disposal system on the above captioned property.                                                                                                               |             |
| Type of system:  Conventional Other 25%. 775 DU CTLM Septic Tank: 100 D gallons Pump Tank:                                                                                                                     | gallons     |
| Subsurface No. of exact length width of depth of Drainage Field ditches 4 feet ditches 24                                                                                                                      | inches      |
| Drainage Field ditches of each ditch feet ditches feet ditches feet ditches French Drain Required: Linear feet                                                                                                 | inches      |
| Authorized State Agent Jones & Manhan & 15ths Date 1-30-17                                                                                                                                                     |             |