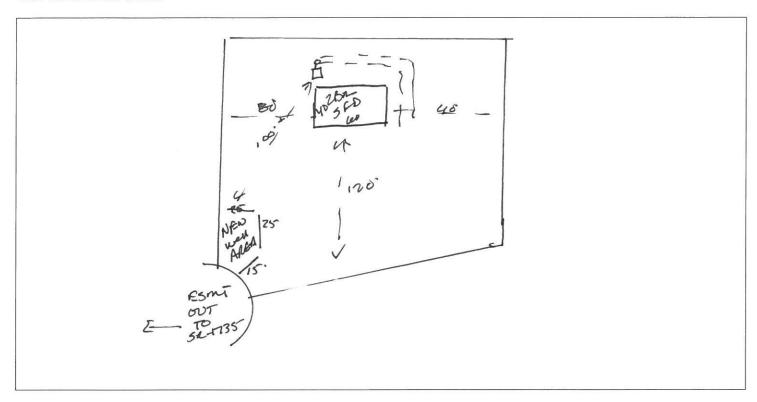

See Attachment for completion sketch

## Well Construction Sketch

| Wall | Comp | lation | Chata | h |
|------|------|--------|-------|---|
| wen  | Comp | iemon  | Skerc | n |