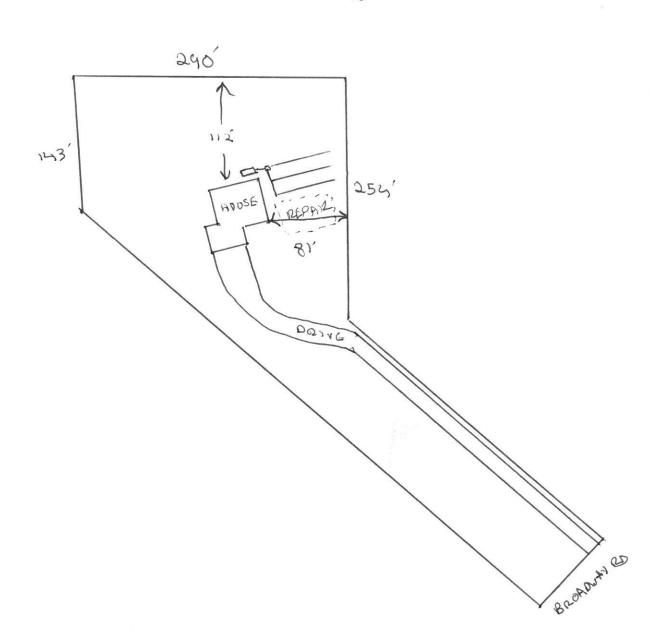

## Harnett County Department of Public Health Site Sketch

ISSUED TO: WEAVER HOMES INC SUBDIVISION \_\_\_\_\_ LOT # 4

Authorized State Agent: Date: 4 14 Lb

Department of Environment, Health and Natural Resources Division of Environmental Health On-Site Wastewater Section Sheet: Property ID: Lot #: File #: Code: