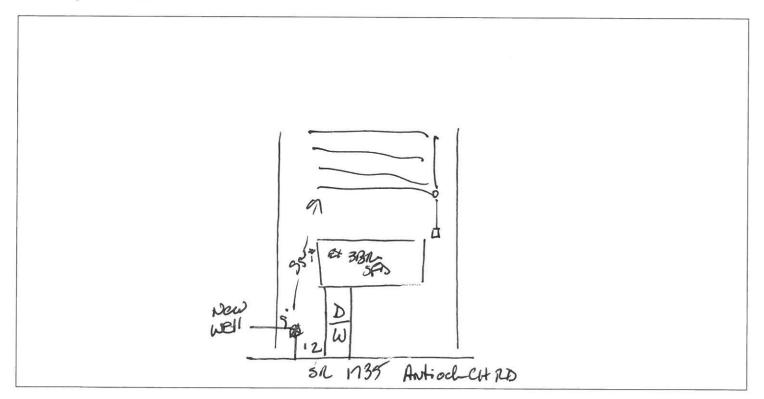

## HARNET "DEPARTMENT OF PUBLIC HEALTH PE' IT TO CON. RUCT A DRINKING WATER SUPPLY WLL

| PIN #: 0596-97-4107.000 Parcel #: 061506 0066 02                                                                                                                                                                                                                                                                                                                                                                                          | Application #: <u>16-5-38364</u>                                                        | Subdivision:                                                                                                                                                                                                                                                                                                                          | Lot #: <u>5</u> |  |
|-------------------------------------------------------------------------------------------------------------------------------------------------------------------------------------------------------------------------------------------------------------------------------------------------------------------------------------------------------------------------------------------------------------------------------------------|-----------------------------------------------------------------------------------------|---------------------------------------------------------------------------------------------------------------------------------------------------------------------------------------------------------------------------------------------------------------------------------------------------------------------------------------|-----------------|--|
| Applicant Name: <u>Signature Home Builders</u><br>Address:                                                                                                                                                                                                                                                                                                                                                                                |                                                                                         |                                                                                                                                                                                                                                                                                                                                       |                 |  |
| Type of Facility Served by Well: SFD                                                                                                                                                                                                                                                                                                                                                                                                      |                                                                                         |                                                                                                                                                                                                                                                                                                                                       |                 |  |
| Sewage System: 25% Reduction System                                                                                                                                                                                                                                                                                                                                                                                                       |                                                                                         |                                                                                                                                                                                                                                                                                                                                       |                 |  |
| Permit Conditions:                                                                                                                                                                                                                                                                                                                                                                                                                        |                                                                                         |                                                                                                                                                                                                                                                                                                                                       |                 |  |
| <ul> <li>General Permit Conditions:</li> <li>Drinking water supply well construction must meet 15A NCAC 02C.100 rules</li> <li>The permitted drinking water supply well shall be located in accordance with the SITE PLAN</li> <li>ANY ALTERATION of the site of the site (including location of structures and appurtenance) or modification in use of the well, may subject this Permit to revocation</li> </ul> Authorized State Agent |                                                                                         |                                                                                                                                                                                                                                                                                                                                       |                 |  |
| Authorized State Agent pres [ (Annen Date 4-20-16                                                                                                                                                                                                                                                                                                                                                                                         |                                                                                         |                                                                                                                                                                                                                                                                                                                                       |                 |  |
| Grouting Inspection Witnessed     Date       Grouting self-certified by driller     GW-1 provided?     Yes     No                                                                                                                                                                                                                                                                                                                         |                                                                                         |                                                                                                                                                                                                                                                                                                                                       |                 |  |
| See attachment for construction sketch                                                                                                                                                                                                                                                                                                                                                                                                    |                                                                                         |                                                                                                                                                                                                                                                                                                                                       |                 |  |
| Date: 11-4-14       Application #: 38344       Well Contractor:         Applicant Name:       Signature Hrms         Address:                                                                                                                                                                                                                                                                                                             | th: Replacement We<br>bove surface. Yield: gp<br>Thickness:<br>Thickness:<br>Thickness: | ell?       Yes       No         om at ft.       ft.         Grout         From 0       To         Material:       Method         From To       Method         Material:       Method | :               |  |
| Inspector: On Hold Date: Release D                                                                                                                                                                                                                                                                                                                                                                                                        | ate:                                                                                    |                                                                                                                                                                                                                                                                                                                                       |                 |  |
| Remarks:                                                                                                                                                                                                                                                                                                                                                                                                                                  |                                                                                         |                                                                                                                                                                                                                                                                                                                                       |                 |  |
| Well Head Information         Casing Height:       (above finished grade)       Access Port:       Vent Stack:         Well ID Tag:       Pump ID Tag:       Sampling Tap:       Backflow Preventer:         Sample Taken?       Yes       No       Well Head properly sealed:                                                                                                                                                            |                                                                                         |                                                                                                                                                                                                                                                                                                                                       |                 |  |
| Remarks:                                                                                                                                                                                                                                                                                                                                                                                                                                  | 1                                                                                       |                                                                                                                                                                                                                                                                                                                                       |                 |  |
| Authorized State Agent Amer Mahter Date 11-4-16                                                                                                                                                                                                                                                                                                                                                                                           |                                                                                         |                                                                                                                                                                                                                                                                                                                                       |                 |  |

See Attachment for completion sketch

## Well Construction Sketch