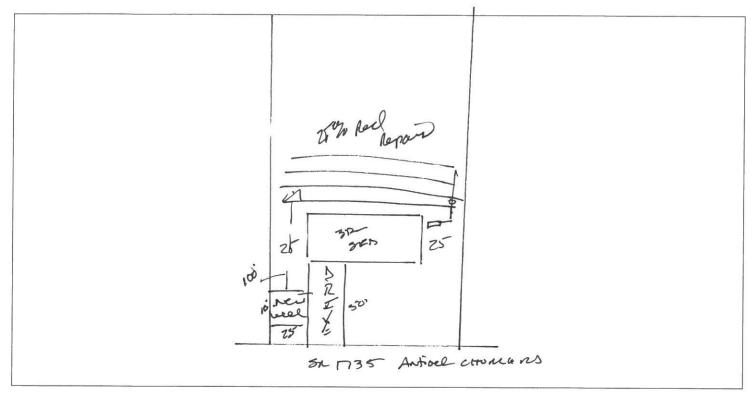

## HARNET "DEPARTMENT OF PUBLIC HEALTH PE' IT TO CON. RUCT A DRINKING WATER SUPPLY WLL

| PIN #: 0596-97-4107.000 Parcel #: 061506 0066 02                                                                                                                                                                                                                                                                                                                                                                                          | Application #: <u>16-5-38364</u>                                                        | Subdivision:                                                                                                                                                                                                                                                                                                                          | Lot #: <u>5</u> |  |
|-------------------------------------------------------------------------------------------------------------------------------------------------------------------------------------------------------------------------------------------------------------------------------------------------------------------------------------------------------------------------------------------------------------------------------------------|-----------------------------------------------------------------------------------------|---------------------------------------------------------------------------------------------------------------------------------------------------------------------------------------------------------------------------------------------------------------------------------------------------------------------------------------|-----------------|--|
| Applicant Name: <u>Signature Home Builders</u><br>Address:                                                                                                                                                                                                                                                                                                                                                                                |                                                                                         |                                                                                                                                                                                                                                                                                                                                       |                 |  |
| Type of Facility Served by Well: SFD                                                                                                                                                                                                                                                                                                                                                                                                      |                                                                                         |                                                                                                                                                                                                                                                                                                                                       |                 |  |
| Sewage System: 25% Reduction System                                                                                                                                                                                                                                                                                                                                                                                                       |                                                                                         |                                                                                                                                                                                                                                                                                                                                       |                 |  |
| Permit Conditions:                                                                                                                                                                                                                                                                                                                                                                                                                        |                                                                                         |                                                                                                                                                                                                                                                                                                                                       |                 |  |
| <ul> <li>General Permit Conditions:</li> <li>Drinking water supply well construction must meet 15A NCAC 02C.100 rules</li> <li>The permitted drinking water supply well shall be located in accordance with the SITE PLAN</li> <li>ANY ALTERATION of the site of the site (including location of structures and appurtenance) or modification in use of the well, may subject this Permit to revocation</li> </ul> Authorized State Agent |                                                                                         |                                                                                                                                                                                                                                                                                                                                       |                 |  |
| Authorized State Agent pres [ (Annen Date 4-20-16                                                                                                                                                                                                                                                                                                                                                                                         |                                                                                         |                                                                                                                                                                                                                                                                                                                                       |                 |  |
| Grouting Inspection Witnessed     Date       Grouting self-certified by driller     GW-1 provided?     Yes     No                                                                                                                                                                                                                                                                                                                         |                                                                                         |                                                                                                                                                                                                                                                                                                                                       |                 |  |
| See attachment for construction sketch                                                                                                                                                                                                                                                                                                                                                                                                    |                                                                                         |                                                                                                                                                                                                                                                                                                                                       |                 |  |
| Date: 11-4-14       Application #: 38344       Well Contractor:         Applicant Name:       Signature Hrms         Address:                                                                                                                                                                                                                                                                                                             | th: Replacement We<br>bove surface. Yield: gp<br>Thickness:<br>Thickness:<br>Thickness: | ell?       Yes       No         om at ft.       ft.         Grout         From 0       To         Material:       Method         From To       Method         Material:       Method | :               |  |
| Inspector: On Hold Date: Release D                                                                                                                                                                                                                                                                                                                                                                                                        | ate:                                                                                    |                                                                                                                                                                                                                                                                                                                                       |                 |  |
| Remarks:                                                                                                                                                                                                                                                                                                                                                                                                                                  |                                                                                         |                                                                                                                                                                                                                                                                                                                                       |                 |  |
| Well Head Information         Casing Height:       (above finished grade)       Access Port:       Vent Stack:         Well ID Tag:       Pump ID Tag:       Sampling Tap:       Backflow Preventer:         Sample Taken?       Yes       No       Well Head properly sealed:                                                                                                                                                            |                                                                                         |                                                                                                                                                                                                                                                                                                                                       |                 |  |
| Remarks:                                                                                                                                                                                                                                                                                                                                                                                                                                  | 1                                                                                       |                                                                                                                                                                                                                                                                                                                                       |                 |  |
| Authorized State Agent Amer Mahter Date 11-4-16                                                                                                                                                                                                                                                                                                                                                                                           |                                                                                         |                                                                                                                                                                                                                                                                                                                                       |                 |  |

See Attachment for completion sketch

## Well Construction Sketch