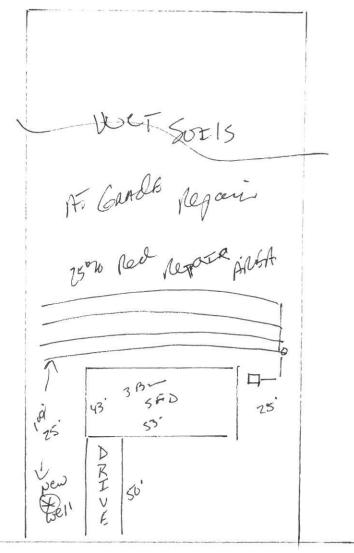

| HTE# 16-5-38364                              | Permit #28839           |  |  |  |
|----------------------------------------------|-------------------------|--|--|--|
| Harnett County Department of Public Health   |                         |  |  |  |
|                                              | Site Sketch             |  |  |  |
| PROPERTY LOCATON: SOL 1735 And Och CHUNCH RD |                         |  |  |  |
| ISSUED TO: Signature Home Buck Den           | _ SUBDIVISION LOT # _ 5 |  |  |  |
| Authorized State Agent: James & Manhan       | fertous Date: 4-20-16   |  |  |  |