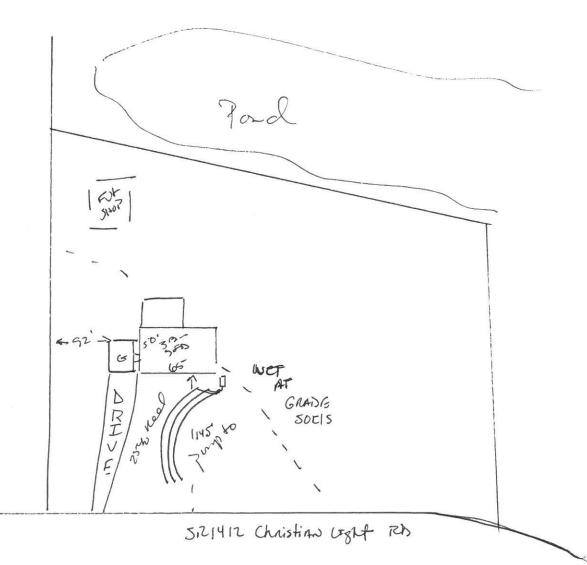

HTE# 16-5-38339 HTE# 16-5-38339 Harnett County Department of Public Health Site Sketch

| Department of Environment, Health and Natural Resources   Division of Environmental Health   On-Site Wastewater Section   SOIL/SITE EVALUATION   for ON-SITE WASTEWATER SYSTEM   Owner: Applicant:   Address: Date Evaluated:   Proposed Facility: Design Flow (.1949):   Location of Site: Property Recorded:   Water Supply: Public Individual Well   Evaluation Method: Auger Boring Pit Type of Wastewater: Sewage Industrial Proc |                                            |                           | Pr<br>La<br>Fi<br>Ca<br>SCO Property Siz<br>Well Spring<br>Cut | heet:<br>roperty ID:<br>ot #:<br>ode:<br>ode:<br>ze:     | e.<br>Er                                 |                                                       | Э<br>                        |                         |                            |
|----------------------------------------------------------------------------------------------------------------------------------------------------------------------------------------------------------------------------------------------------------------------------------------------------------------------------------------------------------------------------------------------------------------------------------------|--------------------------------------------|---------------------------|----------------------------------------------------------------|----------------------------------------------------------|------------------------------------------|-------------------------------------------------------|------------------------------|-------------------------|----------------------------|
| P<br>R<br>O<br>F<br>I<br>L<br>E<br>#                                                                                                                                                                                                                                                                                                                                                                                                   | .1940<br>Landscape<br>Position/<br>Slope % | Horizon<br>Depth<br>(In.) | 4                                                              | DRPHOLOGY<br>.1941<br>.1941<br>Consistence<br>Mineralogy | PR<br>.1942<br>Soil<br>Wetness/<br>Color | OTHER<br>OFILE FACTOR<br>.1943<br>Soil<br>Depth (IN.) | S<br>.1956<br>Sapro<br>Class | .1944<br>Restr<br>Horiz | Profile<br>Class<br>& LTAR |
| 1                                                                                                                                                                                                                                                                                                                                                                                                                                      | L- 32                                      | 0-18                      | s                                                              | AGRNONP                                                  |                                          |                                                       |                              |                         |                            |
|                                                                                                                                                                                                                                                                                                                                                                                                                                        |                                            | 10-42                     | sceing                                                         | Fun Jogus .                                              | 511<br>38.40 311                         |                                                       |                              |                         | .3                         |
| 2                                                                                                                                                                                                                                                                                                                                                                                                                                      | L.32                                       | 0-14                      | ٢٢                                                             | GLOUNSNP                                                 |                                          |                                                       |                              |                         |                            |
|                                                                                                                                                                                                                                                                                                                                                                                                                                        |                                            | 14-40                     | se-cing                                                        | fn-18345P                                                | 36° 3                                    | ~                                                     |                              |                         | .3                         |
| , înt                                                                                                                                                                                                                                                                                                                                                                                                                                  | 4-5 <sup>4</sup>                           | s 80                      | 52                                                             | FILGA NON P                                              |                                          |                                                       |                              |                         |                            |
|                                                                                                                                                                                                                                                                                                                                                                                                                                        |                                            | 6-36                      | sciency V                                                      | en 58c 5.E                                               | 24:26 Ser P                              | ~ 24.26°                                              | 1)<br>1)                     | In                      | . 25                       |
| 45                                                                                                                                                                                                                                                                                                                                                                                                                                     | L- 40-                                     | 0 - 5                     | <u>(</u>                                                       | In Ganow?                                                |                                          |                                                       |                              |                         |                            |
|                                                                                                                                                                                                                                                                                                                                                                                                                                        |                                            | 5-36                      | St-cipy                                                        | m_1 \$3.5.P                                              | 22-24 20                                 | ~                                                     |                              | ph                      | -28                        |
|                                                                                                                                                                                                                                                                                                                                                                                                                                        |                                            |                           |                                                                | <i>x</i>                                                 | ~                                        |                                                       |                              |                         |                            |
|                                                                                                                                                                                                                                                                                                                                                                                                                                        |                                            |                           |                                                                |                                                          |                                          |                                                       |                              |                         |                            |
|                                                                                                                                                                                                                                                                                                                                                                                                                                        |                                            |                           |                                                                |                                                          |                                          |                                                       |                              |                         |                            |
|                                                                                                                                                                                                                                                                                                                                                                                                                                        |                                            |                           |                                                                |                                                          |                                          |                                                       |                              |                         |                            |