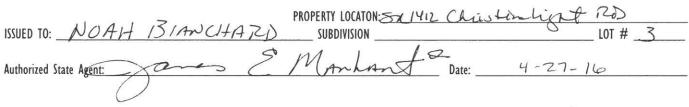

### Improvement Permit

| A building permit cannot be issued with                                          | n only an Improvement Permit          |                          |                                                                                                                 |
|----------------------------------------------------------------------------------|---------------------------------------|--------------------------|-----------------------------------------------------------------------------------------------------------------|
| PROPERTY LOCAT                                                                   | MON: SALIYIZ Chustom                  | 2 lipt R                 | N                                                                                                               |
| SSUED TO NOALT BIANCHARE D SUBDIVISION                                           |                                       | 8                        | LOT # <u>3</u>                                                                                                  |
| IEW 🗹 REPAIR 🗆 EXPANSION 🗆                                                       | Site Improvements required prior to C | onstruction Authorizatio | on Issuance:                                                                                                    |
| SSUED TO: <u>NOAH BIANCHARE</u> SUBDIVISION                                      |                                       |                          |                                                                                                                 |
| roposed Wastewater System Type: 25% Renorman                                     |                                       |                          |                                                                                                                 |
| Projected Daily Flow: 360 GPD                                                    |                                       |                          |                                                                                                                 |
| lumber of bedrooms: <u>3</u> Number of Occupants: <u>6</u> max                   |                                       |                          |                                                                                                                 |
| lasement 🗆 Yes 🗹 No                                                              |                                       |                          |                                                                                                                 |
| 'ump Required: 🗆 Yes 🛛 No 🛛 🗹 May be required based on final location and eleval | tions of facilities                   |                          | /                                                                                                               |
| ype of Water Supply: 🗆 Community 🗹 Public 🗆 Well Distance from well              | feet P                                | ermit valid for:         | Five years                                                                                                      |
| ermit conditions:                                                                |                                       |                          | No expiration                                                                                                   |
|                                                                                  |                                       |                          |                                                                                                                 |
| Sha 1                                                                            |                                       |                          | 100 - 100 - 100 - 100 - 100 - 100 - 100 - 100 - 100 - 100 - 100 - 100 - 100 - 100 - 100 - 100 - 100 - 100 - 100 |
| uthorized State Agent Date: Date: Date:                                          | 4-27-16                               | SEE ATTACHE              | D SITE SKETCH                                                                                                   |

| ISSUED TO: NOAH BIANCHAR              | D PROPERTY LOCATION: SUI 4                  | 112 Christian Leght Rid                   |
|---------------------------------------|---------------------------------------------|-------------------------------------------|
| - ()>                                 | SUBDIVISION                                 | <sup>0</sup> LOT # <u></u>                |
| Facility Type:                        | _ 🗹 New 🖵 Expansion 🗆 Repair                |                                           |
| Basement? 🗆 Yes 🗹 No 🛛 Basement Fixtu |                                             |                                           |
| Type of Wastewater System** 25% 7.20  | urun system                                 | (Initial) Wastewater Flow: <u>360</u> GPD |
| (See note below, if applicable )      | /                                           |                                           |
| 25 2 NG                               | Muciu (LPP (Repair)                         |                                           |
| Installation Requirements/Conditions  | Number of trenches 3                        | 9                                         |
| Septic Tank Size 1000 gallons         | Exact length of each trench 100 feet        | Trench Spacing: Feet on Center            |
| Pump Tank Size gallons                | Trenches shall be installed on contour at a | Soil Cover: inches                        |
|                                       | Maximum Trench Depth of: 22-318 inches      | (Maximum soil cover shall not exceed      |
|                                       | (Trench bottoms shall be level to +/-1/4"   | 36" above the trench bottom)              |
|                                       | in all directions)                          | ,<br>                                     |
| Pump Requirements:ft. TDH vs          |                                             | inches below pipe                         |
|                                       |                                             | Aggregate Depth: inches above pipe        |
| Conditions:                           |                                             | /Z inches total                           |