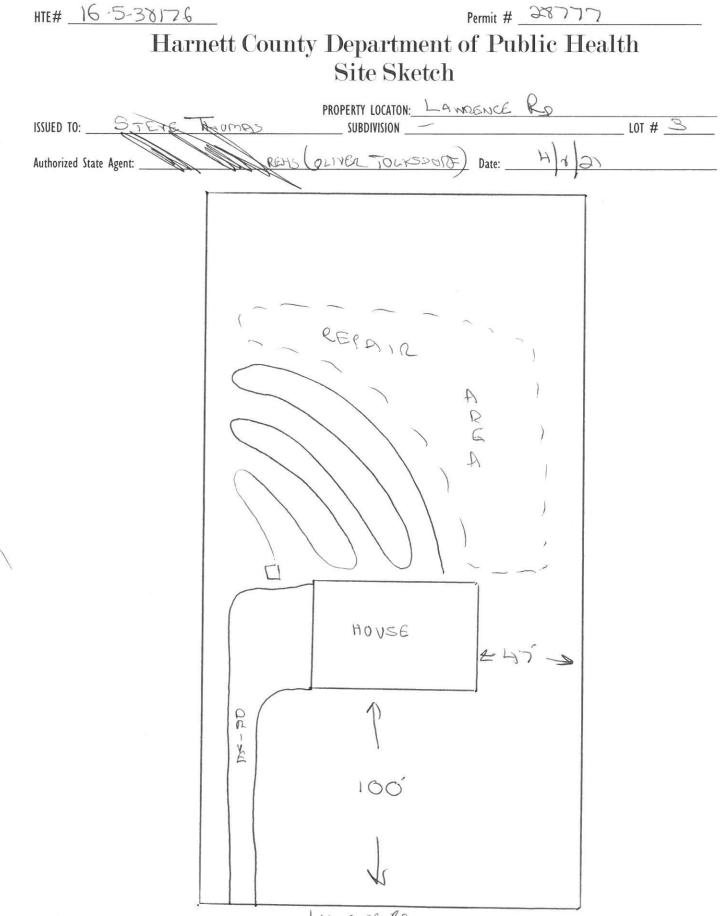

#### HTE# 16-5-38176

## Harnett County Department of Public Health

28777

| PROPERTY LOCA                                                                                                                                                                                                                                                                                                                                                                                                                                                                                                                                                                                                                                                                                                                                                                                                                                                                                                                                                                                                                                                                                                                                      | ITION: LAWRENCE NO                                                                                         |
|----------------------------------------------------------------------------------------------------------------------------------------------------------------------------------------------------------------------------------------------------------------------------------------------------------------------------------------------------------------------------------------------------------------------------------------------------------------------------------------------------------------------------------------------------------------------------------------------------------------------------------------------------------------------------------------------------------------------------------------------------------------------------------------------------------------------------------------------------------------------------------------------------------------------------------------------------------------------------------------------------------------------------------------------------------------------------------------------------------------------------------------------------|------------------------------------------------------------------------------------------------------------|
| ISSUED TO: SJEVE THOMAS SUBDIVISION                                                                                                                                                                                                                                                                                                                                                                                                                                                                                                                                                                                                                                                                                                                                                                                                                                                                                                                                                                                                                                                                                                                | LOT #                                                                                                      |
| NEW- REPAIR 🗆 EXPANSION 🗆                                                                                                                                                                                                                                                                                                                                                                                                                                                                                                                                                                                                                                                                                                                                                                                                                                                                                                                                                                                                                                                                                                                          | Site Improvements required prior to Construction Authorization Issuance:                                   |
| Type of Structure: SPD (SO'775')                                                                                                                                                                                                                                                                                                                                                                                                                                                                                                                                                                                                                                                                                                                                                                                                                                                                                                                                                                                                                                                                                                                   |                                                                                                            |
| Proposed Wastewater System Type: 25% REDUCTION SYSTEM                                                                                                                                                                                                                                                                                                                                                                                                                                                                                                                                                                                                                                                                                                                                                                                                                                                                                                                                                                                                                                                                                              |                                                                                                            |
| Projected Daily Flow: 360 GPD                                                                                                                                                                                                                                                                                                                                                                                                                                                                                                                                                                                                                                                                                                                                                                                                                                                                                                                                                                                                                                                                                                                      |                                                                                                            |
| Number of bedrooms: <u>3</u> Number of Occupants: <u>6</u> max                                                                                                                                                                                                                                                                                                                                                                                                                                                                                                                                                                                                                                                                                                                                                                                                                                                                                                                                                                                                                                                                                     |                                                                                                            |
| Basement 🗆 Yes 🔊 No                                                                                                                                                                                                                                                                                                                                                                                                                                                                                                                                                                                                                                                                                                                                                                                                                                                                                                                                                                                                                                                                                                                                |                                                                                                            |
| Pump Required: 🗆 Yes 🛛 🖾 No 🔅 🗆 May be required based on final location and elevi                                                                                                                                                                                                                                                                                                                                                                                                                                                                                                                                                                                                                                                                                                                                                                                                                                                                                                                                                                                                                                                                  | ations of facilities                                                                                       |
| Type of Water Supply:  Community Public  Well Distance from well                                                                                                                                                                                                                                                                                                                                                                                                                                                                                                                                                                                                                                                                                                                                                                                                                                                                                                                                                                                                                                                                                   | LOO_feet Permit valid for: Five years                                                                      |
| Permit conditions:                                                                                                                                                                                                                                                                                                                                                                                                                                                                                                                                                                                                                                                                                                                                                                                                                                                                                                                                                                                                                                                                                                                                 | □ No expiration                                                                                            |
|                                                                                                                                                                                                                                                                                                                                                                                                                                                                                                                                                                                                                                                                                                                                                                                                                                                                                                                                                                                                                                                                                                                                                    |                                                                                                            |
|                                                                                                                                                                                                                                                                                                                                                                                                                                                                                                                                                                                                                                                                                                                                                                                                                                                                                                                                                                                                                                                                                                                                                    | × 1                                                                                                        |
| Authorized State Agent:: Date: D | h 6 16 SEE ATTACHED SITE SKETCH                                                                            |
| The issuance of this permit by the Health Department in no way guarantees the issonace of other permits. The permi                                                                                                                                                                                                                                                                                                                                                                                                                                                                                                                                                                                                                                                                                                                                                                                                                                                                                                                                                                                                                                 |                                                                                                            |
| site is subject to revocation if the site plan, plat, or the intended use changes. The Improvement Permit shall not be                                                                                                                                                                                                                                                                                                                                                                                                                                                                                                                                                                                                                                                                                                                                                                                                                                                                                                                                                                                                                             | affected by a change in ownership of the site. This permit is subject to compliance with the provisions of |
| the Laws and Rules for Sewage Treatment and Disposal and to conditions of this permit.                                                                                                                                                                                                                                                                                                                                                                                                                                                                                                                                                                                                                                                                                                                                                                                                                                                                                                                                                                                                                                                             |                                                                                                            |
|                                                                                                                                                                                                                                                                                                                                                                                                                                                                                                                                                                                                                                                                                                                                                                                                                                                                                                                                                                                                                                                                                                                                                    |                                                                                                            |