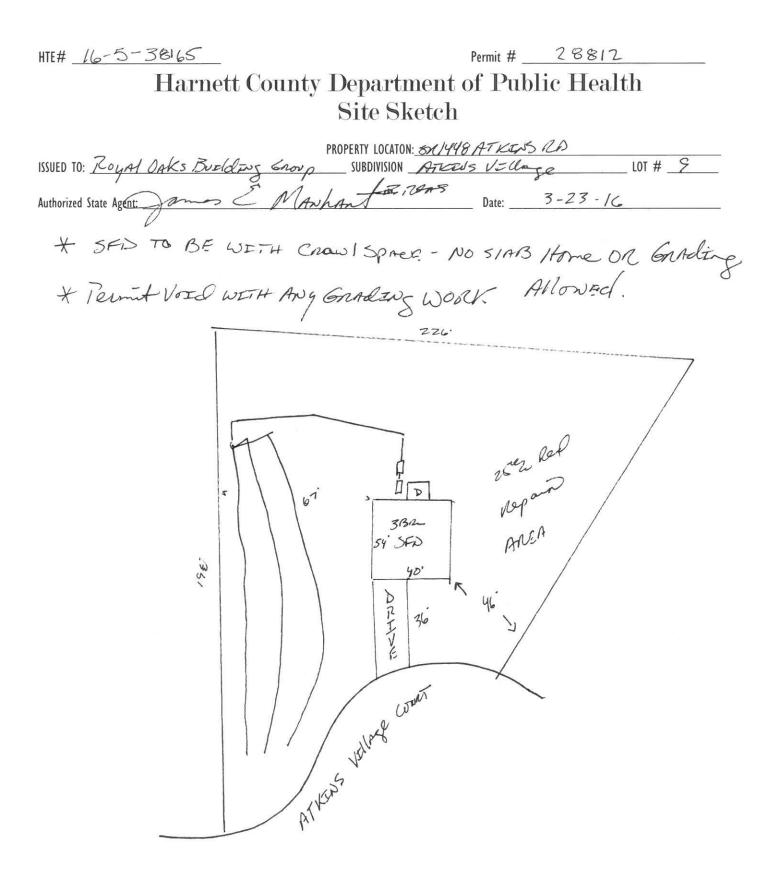

## Improvement Permit

A building permit cannot be issued with only an Improvement Permit

| 8 1 1 1 1 1 1 1 1 1 1 1 1 1 1 1 1 1 1 1 |          |           |     |        |         |      |
|-----------------------------------------|----------|-----------|-----|--------|---------|------|
|                                         | DDODEDTV | LOCATION. | 51  | 110100 | ATKENS  | nD   |
|                                         | PRUPERII | LUCATION: | ACI | 1990   | MIL HU) | Real |

| ISSUED TO P & Acher 2 . 10:                                                                                                                   | PROPERTY LOCATION:                                                        |                         |                                                                                                                | 107 4 9                                          |
|-----------------------------------------------------------------------------------------------------------------------------------------------|---------------------------------------------------------------------------|-------------------------|----------------------------------------------------------------------------------------------------------------|--------------------------------------------------|
| ISSUED TO: ROYAL OAKS BULLACE ON NEW 10 REPAIR DE EXPANSION                                                                                   | SUBDIVISION _///                                                          | KANSVEIL                | nge<br>uired prior to Construction Autho                                                                       | LOT # <u>9</u>                                   |
| Type of Structure: SFD                                                                                                                        | SION LI SITE                                                              | improvements req        | uired prior to construction Autho                                                                              | rization issuance.                               |
| Proposed Wastewater System Type: 252 (SAS                                                                                                     |                                                                           |                         |                                                                                                                |                                                  |
| Projected Daily Flow: 360 GPD                                                                                                                 |                                                                           |                         |                                                                                                                |                                                  |
| Number of bedrooms: Number of Occ                                                                                                             | cupants: 6 max                                                            |                         | and a second |                                                  |
| Basement $\Box$ Yes $\Box$ No                                                                                                                 |                                                                           |                         |                                                                                                                |                                                  |
|                                                                                                                                               | quired based on final location and elevations                             | of facilities           |                                                                                                                |                                                  |
| Type of Water Supply: Community Public                                                                                                        |                                                                           |                         | Permit valid for:                                                                                              | Five years                                       |
| Permit conditions:                                                                                                                            |                                                                           |                         |                                                                                                                | □ No expiration                                  |
|                                                                                                                                               |                                                                           |                         |                                                                                                                |                                                  |
|                                                                                                                                               | The news                                                                  | 7                       |                                                                                                                |                                                  |
| Authorized State Agent James C/                                                                                                               |                                                                           | 3-23-16                 |                                                                                                                | TACHED SITE SKETCH                               |
| The issuance of this permit by the Health Department in no way gua                                                                            |                                                                           |                         |                                                                                                                |                                                  |
| site is subject to revocation if the site plan, plat, or the intended us<br>the Laws and Rules for Sewage Treatment and Disposal and to condi | s .                                                                       | d by a change in owne   | rship of the site. This permit is subject to                                                                   | compliance with the provisions of                |
|                                                                                                                                               |                                                                           |                         |                                                                                                                |                                                  |
|                                                                                                                                               | Construction Autho                                                        | rization                |                                                                                                                |                                                  |
|                                                                                                                                               | 2000 V.D. KI 6275 V.D. UMADINA PAR                                        | in the state            |                                                                                                                |                                                  |
| -                                                                                                                                             | (Required for Building P                                                  |                         |                                                                                                                | n age in the Assessment of Assessment Laboration |
| The construction and installation requirements of Rules .1950, .1952, with the attached system layout.                                        | .1954, .1955, .1956, .1957, .1958. and .1959 are inco                     | rporated by references  | into this permit and shall be met. System                                                                      | s shall be installed in accordance               |
| ISSUED TO. The of Dall- Budde.                                                                                                                | PROPERTY LOC                                                              | ATION SA IVE            | 16 ATKINS PA                                                                                                   |                                                  |
| Issold IV. TOGATI CHICS NOTICE                                                                                                                |                                                                           | ATVIR                   | Leil.                                                                                                          | LOT # 9                                          |
| ISSUED TO: <u>Ploy Al OAKS Buzldin</u><br>Facility Type: <u>SFi</u>                                                                           |                                                                           | Prode State             | runge.                                                                                                         |                                                  |
| racility Type:                                                                                                                                | New L Expansion                                                           | 🗀 Kepair                |                                                                                                                |                                                  |
|                                                                                                                                               | ixtures? 🗆 Yes 🗹 No                                                       |                         |                                                                                                                | 2/ 2                                             |
| Type of Wastewater System** Pump to                                                                                                           | 25 % 10-DUTIT                                                             |                         | (Initial) Wastewater Flow:                                                                                     | <u> </u>                                         |
| (See note below, if applicable L)                                                                                                             |                                                                           |                         |                                                                                                                |                                                  |
|                                                                                                                                               | HJUSTON (Re                                                               | pair)                   |                                                                                                                |                                                  |
| Installation Requirements/Conditions                                                                                                          | Number of trenches3                                                       | _                       | Q                                                                                                              |                                                  |
| Septic Tank SizeO O O D gallons                                                                                                               | Exact length of each trench _ 웅근<br>Trenches shall be installed on contou | feet                    | Trench Spacing:7                                                                                               | Feet on Center                                   |
| Pump Tank Size ø ø 🖉 gallons                                                                                                                  |                                                                           |                         |                                                                                                                | inches                                           |
|                                                                                                                                               | Maximum Trench Depth of: <u>ZZ</u>                                        | inches                  | (Maximum soil cover shall                                                                                      | not exceed                                       |
|                                                                                                                                               | (Trench bottoms shall be level to +                                       |                         | 36" above the trench bot                                                                                       | ttom)                                            |
|                                                                                                                                               | in all directions)                                                        |                         |                                                                                                                | ,                                                |
| Pump Requirements:ft. TDH vs                                                                                                                  | CDM                                                                       |                         | 6                                                                                                              | inches below pipe                                |
|                                                                                                                                               |                                                                           |                         | Aggregate Depth:                                                                                               | Z inches above nine                              |
| (anditions: TF SFI) WITH BO                                                                                                                   | n) SIAR and Int                                                           | TS CUT                  | -                                                                                                              | /7 inches total                                  |
| the Part TS 1/                                                                                                                                | ATA - SLAR DROAS                                                          | th BO                   | BIT IT IID                                                                                                     |                                                  |
| Conditions: <u>IF SFD WITT Be</u><br><u>Hen Pernt IS V</u>                                                                                    |                                                                           | VU IAC. 1               | DUAT UP.                                                                                                       |                                                  |
|                                                                                                                                               |                                                                           | C SYSTEM OR F           | REPAIR AREA.                                                                                                   |                                                  |
| NO UTILITIES ALLOWED IN INITIAL OR REPAIR                                                                                                     | DRAIN FIELD AREA.                                                         |                         |                                                                                                                |                                                  |
| **If applicable: / understand the system type specifi                                                                                         | ied is different from the type specified of                               | n the application.      | I accept the specifications of                                                                                 | this permit.                                     |
|                                                                                                                                               |                                                                           |                         |                                                                                                                |                                                  |
| Owner/Legal Representative Signature:<br>This Construction Authorization is subject to revocation if the site pla                             |                                                                           |                         | Date:                                                                                                          |                                                  |
|                                                                                                                                               |                                                                           |                         |                                                                                                                |                                                  |
| Construction Authorization is subject to compliance with the provision:                                                                       | s of the Laws and Rules for Sewage Treatment and Disp                     | osal and to the conditi | ons of this permit. SEE                                                                                        | ATTACHED SITE SKETCH                             |