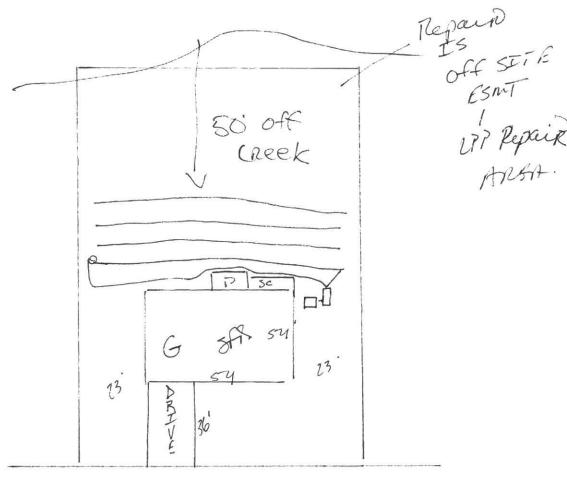

## Harnett County Department of Public Health Site Sketch

| PROPERTY LOCATON: 3R/437 BAlland RD                        |       |     |
|------------------------------------------------------------|-------|-----|
| ISSUED TO: Cunher (And Homes FIC SUBDIVISION BAlland Woods | LOT # | 178 |
| Authorized State Agent: Date: 4-1-16                       |       |     |

+ Follow Flags ON SITE for Lagort

\* Pump may Be Avoided IF STURBED ON T Above GANLE

+ System Can Be Feel from RITHER SIDE

Gwerdolgn way