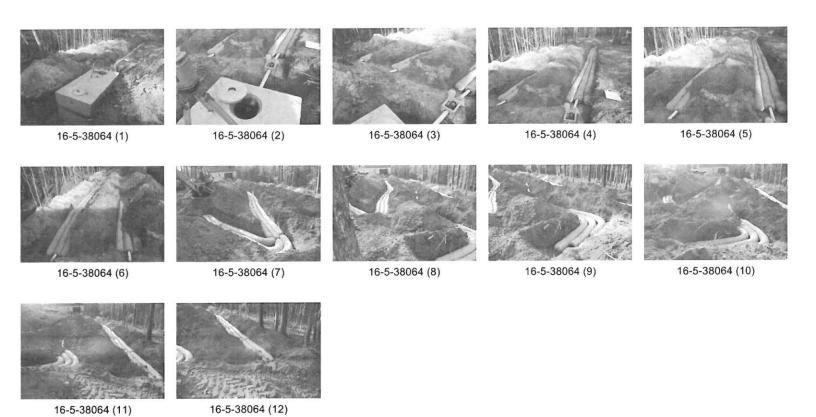

## Harnett County Department of Public Health

| PERMIT # 288                      | Operation Permit                                                                                                                                                                        |
|-----------------------------------|-----------------------------------------------------------------------------------------------------------------------------------------------------------------------------------------|
|                                   | ☐ New Installation ☐ Septic Tank ☐ Nitrification Line ☐ Repair ☐ Expansion                                                                                                              |
| 2                                 | PROPERTY LOCATION SO 1403 Colesbury RD                                                                                                                                                  |
| Name: (owner)                     | what I Rith Jullium SUBDIVISION Coden Rock LOT # 1/                                                                                                                                     |
|                                   | Tommy Coley Registration #                                                                                                                                                              |
| Basement with plumbi              |                                                                                                                                                                                         |
| Type of Water Supply:             |                                                                                                                                                                                         |
|                                   | To Reduction Signt En Type II C Types V and VI Systems expire in 5 years.                                                                                                               |
| (In accordance with Ta            | Owner must contact Health Department 6 months prior to expiration for permit renewal.                                                                                                   |
| This system has been install      | ed in compliance with applicable North Carolina General Statutes, Rules for Sewage Treatment and Disposal, and all conditions of the Improvement Permit and Construction Authorization. |
| This system has been histain      | To the composition of the improvement remine and construction and construction of the improvement remine and construction authorization.                                                |
|                                   | Egueshwa Esmit                                                                                                                                                                          |
|                                   | 1 SARIN 1                                                                                                                                                                               |
| PERMIT CONDITIONS:                | 121                                                                                                                                                                                     |
| I. Performance:                   | System shall perform in accordance with Rule .1961.                                                                                                                                     |
| II. Monitoring: III. Maintenance: | As required by Rule .1961. As required by Rule .1961. Other:                                                                                                                            |
| m. Hamtenance.                    | Subsurface system operator required? Yes No                                                                                                                                             |
|                                   | If yes, see attached sheet for additional operation conditions, maintenance and reporting.                                                                                              |
| IV. Operation:                    |                                                                                                                                                                                         |
|                                   |                                                                                                                                                                                         |
| V. Other:                         | 1,100                                                                                                                                                                                   |
|                                   |                                                                                                                                                                                         |
|                                   | fications for the sewage disposal system on the above captioned property.                                                                                                               |
| Type of system:                   |                                                                                                                                                                                         |
| Subsurface<br>Drainage Field      | No. of ditches 3 exact length width of depth of depth of ditches 27 inches                                                                                                              |
| French Drain Required:            |                                                                                                                                                                                         |
| The stand negative.               |                                                                                                                                                                                         |
| Authorized State Ag               | ent one & Manhon for JUNE Date 12-5-17                                                                                                                                                  |