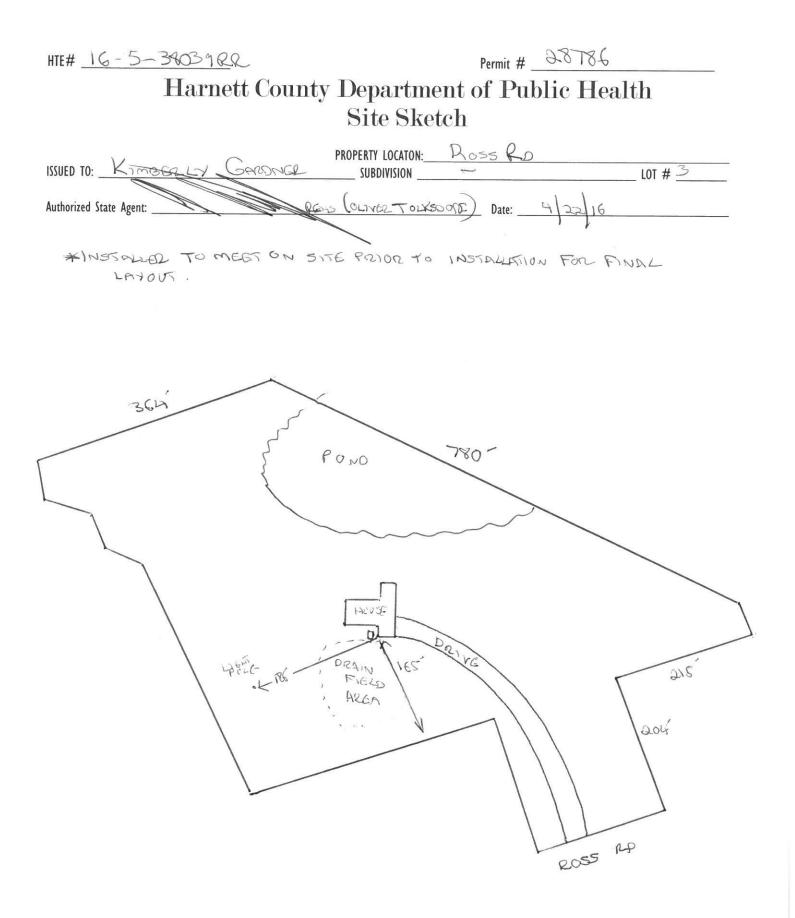

## Harnett County Department of Public Health

HTE#16-5-3803902

| I m | n | rn  | <b>v</b> o | m | ODT | <br><u>' N P</u> | m | т  |
|-----|---|-----|------------|---|-----|------------------|---|----|
|     |   |     | ~~         |   | ent |                  |   |    |
|     | ~ | 1 . | 10         |   | ~   | <br>~ .          |   | ъ. |

|                                                                           | in provenie                                   |                                                 |                                                                                                                                                                                                                                                                                                                                                                                                                                                                                                                                                                                                                                                                                                      |                                   |
|---------------------------------------------------------------------------|-----------------------------------------------|-------------------------------------------------|------------------------------------------------------------------------------------------------------------------------------------------------------------------------------------------------------------------------------------------------------------------------------------------------------------------------------------------------------------------------------------------------------------------------------------------------------------------------------------------------------------------------------------------------------------------------------------------------------------------------------------------------------------------------------------------------------|-----------------------------------|
|                                                                           | A building permit cannot be issued            |                                                 |                                                                                                                                                                                                                                                                                                                                                                                                                                                                                                                                                                                                                                                                                                      |                                   |
| VI C                                                                      | PROPERTY LO                                   | CATION: Ross                                    | 5 Kp                                                                                                                                                                                                                                                                                                                                                                                                                                                                                                                                                                                                                                                                                                 |                                   |
| ISSUED TO: KIMBERLEY GARDEN                                               | IEL SUBDIVISION                               |                                                 |                                                                                                                                                                                                                                                                                                                                                                                                                                                                                                                                                                                                                                                                                                      | lot # <u>3</u>                    |
| NEW REPAIR C -EXPANS                                                      | ION 🗆                                         | Site Improvements re                            | quired prior to Construction Author                                                                                                                                                                                                                                                                                                                                                                                                                                                                                                                                                                                                                                                                  | rization Issuance:                |
| Type of Structure: 550 (9175)                                             |                                               |                                                 |                                                                                                                                                                                                                                                                                                                                                                                                                                                                                                                                                                                                                                                                                                      |                                   |
| Proposed Wastewater System Type: <u>D.5°Zg</u> D                          | EDUCTION DYSTEM                               |                                                 |                                                                                                                                                                                                                                                                                                                                                                                                                                                                                                                                                                                                                                                                                                      |                                   |
| Projected Daily Flow: GPD                                                 |                                               |                                                 |                                                                                                                                                                                                                                                                                                                                                                                                                                                                                                                                                                                                                                                                                                      |                                   |
| Number of bedrooms: <u>1</u> Number of Occ                                | upants: <u>8</u> max                          |                                                 |                                                                                                                                                                                                                                                                                                                                                                                                                                                                                                                                                                                                                                                                                                      |                                   |
| Basement 🗆 Yes 🛛 🔁 No                                                     |                                               |                                                 |                                                                                                                                                                                                                                                                                                                                                                                                                                                                                                                                                                                                                                                                                                      | 12417 518                         |
| Pump Required: 🗆 Yes 🖉 No 🛛 May be req                                    | uired based on final location and el          | evations of facilities                          |                                                                                                                                                                                                                                                                                                                                                                                                                                                                                                                                                                                                                                                                                                      |                                   |
| Type of Water Supply: 🗆 Community 🔀 Public                                |                                               |                                                 | Permit valid for:                                                                                                                                                                                                                                                                                                                                                                                                                                                                                                                                                                                                                                                                                    | Five years                        |
| Permit conditions:                                                        |                                               |                                                 |                                                                                                                                                                                                                                                                                                                                                                                                                                                                                                                                                                                                                                                                                                      | □ No expiration                   |
|                                                                           |                                               |                                                 |                                                                                                                                                                                                                                                                                                                                                                                                                                                                                                                                                                                                                                                                                                      |                                   |
|                                                                           | <u> </u>                                      | 1 )                                             |                                                                                                                                                                                                                                                                                                                                                                                                                                                                                                                                                                                                                                                                                                      |                                   |
| Authorized State Agent::                                                  | RENG Date:                                    | 4 22/16                                         | SEE ATT                                                                                                                                                                                                                                                                                                                                                                                                                                                                                                                                                                                                                                                                                              | ACHED SITE SKETCH                 |
| The issuance of this permit by the Health Department in no way guar       | antees the issuance of other permits. The per | mit holder is responsible for ch                | ecking with appropriate governing bodies in                                                                                                                                                                                                                                                                                                                                                                                                                                                                                                                                                                                                                                                          | meeting their requirements This   |
| site is subject to revocation if the site plan, plat, or the intended use | changes. The Improvement Permit shall not     | be affected by a change in own                  | ership of the site. This permit is subject to                                                                                                                                                                                                                                                                                                                                                                                                                                                                                                                                                                                                                                                        | compliance with the provisions of |
| the Laws and Rules for Sewage Treatment and Disposal and to conditi       | ons of this permit                            |                                                 |                                                                                                                                                                                                                                                                                                                                                                                                                                                                                                                                                                                                                                                                                                      |                                   |
|                                                                           |                                               |                                                 |                                                                                                                                                                                                                                                                                                                                                                                                                                                                                                                                                                                                                                                                                                      | e meant                           |
|                                                                           | Construction A                                | uthorization                                    |                                                                                                                                                                                                                                                                                                                                                                                                                                                                                                                                                                                                                                                                                                      |                                   |
|                                                                           | (Required for Bui                             |                                                 |                                                                                                                                                                                                                                                                                                                                                                                                                                                                                                                                                                                                                                                                                                      |                                   |
| The construction and installation requirements of Rules .1950, .1952, .   | 2201 bac 8201 7201 8201 2201 8201             | are incorporated by references                  | into this normit and shall be mot Sustained                                                                                                                                                                                                                                                                                                                                                                                                                                                                                                                                                                                                                                                          | shall be installed in secondary.  |
| with the attached system layout.                                          |                                               |                                                 |                                                                                                                                                                                                                                                                                                                                                                                                                                                                                                                                                                                                                                                                                                      |                                   |
| ISSUED TO: KIMBERLY GARD                                                  |                                               | $\bigcirc$                                      | 0                                                                                                                                                                                                                                                                                                                                                                                                                                                                                                                                                                                                                                                                                                    |                                   |
| ISSUED TO: KIMISERLY GARD                                                 | NG2 PROPER                                    | ty location: <u>I</u>                           | oss Kp                                                                                                                                                                                                                                                                                                                                                                                                                                                                                                                                                                                                                                                                                               |                                   |
| 10000                                                                     | SUBDIVI                                       | SION                                            |                                                                                                                                                                                                                                                                                                                                                                                                                                                                                                                                                                                                                                                                                                      | LOT # $\supset$                   |
| racinity type.                                                            | New 🗋 Expa                                    | insion 🗀 Kepair                                 |                                                                                                                                                                                                                                                                                                                                                                                                                                                                                                                                                                                                                                                                                                      |                                   |
| Basement? Ves No Basement Fix                                             | xtures? Ves No                                | and and a second second framework               |                                                                                                                                                                                                                                                                                                                                                                                                                                                                                                                                                                                                                                                                                                      |                                   |
| Type of Wastewater System** 25%                                           | Xtures? I Yes X No<br>REDUCTION S.            | STEM                                            | (Initial) Wastewater Flows                                                                                                                                                                                                                                                                                                                                                                                                                                                                                                                                                                                                                                                                           | 4.80 GPD                          |
| (See note below, if applicable $\square$ )                                |                                               |                                                 | (initial) Wastewater 110w.                                                                                                                                                                                                                                                                                                                                                                                                                                                                                                                                                                                                                                                                           |                                   |
| 25%                                                                       | RED. Sys.                                     | (Panair)                                        |                                                                                                                                                                                                                                                                                                                                                                                                                                                                                                                                                                                                                                                                                                      |                                   |
| Installation Requirements/Conditions                                      | Number of trenches                            | (nepair)                                        |                                                                                                                                                                                                                                                                                                                                                                                                                                                                                                                                                                                                                                                                                                      |                                   |
| Septic Tank Size 1000 gallons                                             |                                               | 11-20                                           | 9                                                                                                                                                                                                                                                                                                                                                                                                                                                                                                                                                                                                                                                                                                    |                                   |
|                                                                           | Exact length of each trench _                 | Million 1 (1) (1) (1) (1) (1) (1) (1) (1) (1) ( | Trench Spacing: 9                                                                                                                                                                                                                                                                                                                                                                                                                                                                                                                                                                                                                                                                                    |                                   |
| Pump Tank Size gallons                                                    | Trenches shall be installed on                |                                                 | personal and the second s | nches                             |
|                                                                           | Maximum Trench Depth of:                      |                                                 | (Maximum soil cover shall n                                                                                                                                                                                                                                                                                                                                                                                                                                                                                                                                                                                                                                                                          | ot exceed                         |
|                                                                           | (Trench bottoms shall be level                | to +/-1/4"                                      | 36" above the trench bott                                                                                                                                                                                                                                                                                                                                                                                                                                                                                                                                                                                                                                                                            | om)                               |
|                                                                           | in all directions)                            |                                                 |                                                                                                                                                                                                                                                                                                                                                                                                                                                                                                                                                                                                                                                                                                      |                                   |
| Pump Requirements:ft. TDH vs                                              |                                               |                                                 |                                                                                                                                                                                                                                                                                                                                                                                                                                                                                                                                                                                                                                                                                                      | inches below pipe                 |
|                                                                           |                                               |                                                 | Aggregate Depth:                                                                                                                                                                                                                                                                                                                                                                                                                                                                                                                                                                                                                                                                                     |                                   |
| Conditions:                                                               |                                               |                                                 |                                                                                                                                                                                                                                                                                                                                                                                                                                                                                                                                                                                                                                                                                                      |                                   |
|                                                                           |                                               |                                                 |                                                                                                                                                                                                                                                                                                                                                                                                                                                                                                                                                                                                                                                                                                      | inches total                      |
|                                                                           |                                               |                                                 |                                                                                                                                                                                                                                                                                                                                                                                                                                                                                                                                                                                                                                                                                                      |                                   |

## WATER LINES (INCLUDING IRRIGATION) MUST BE 10FT. FROM ANY PART OF SEPTIC SYSTEM OR REPAIR AREA. NO UTILITIES ALLOWED IN INITIAL OR REPAIR DRAIN FIELD AREA.

| **If applicable: I understand the system type specified is different from the type specified on                                    | the application. I accept the specifications of this permit.                               |
|------------------------------------------------------------------------------------------------------------------------------------|--------------------------------------------------------------------------------------------|
| Owner/Legal Representative Signature:                                                                                              | Date:                                                                                      |
| This Construction Authorization is subject to revocation if the site plan, plat, or the intended use changes. The Construction Aut | thorization shall not be transferred when there is a change in ownership of the site. This |
| Construction Authorization is subject to compliance with the provisions of the Laws and Rules for Sewage Treatment and Dispos      | al and to the conditions of this permit. SEE ATTACHED SITE SKETCH                          |
|                                                                                                                                    | Date: $(4) = 216$<br>n Expiration Date: $(4) = 22$                                         |