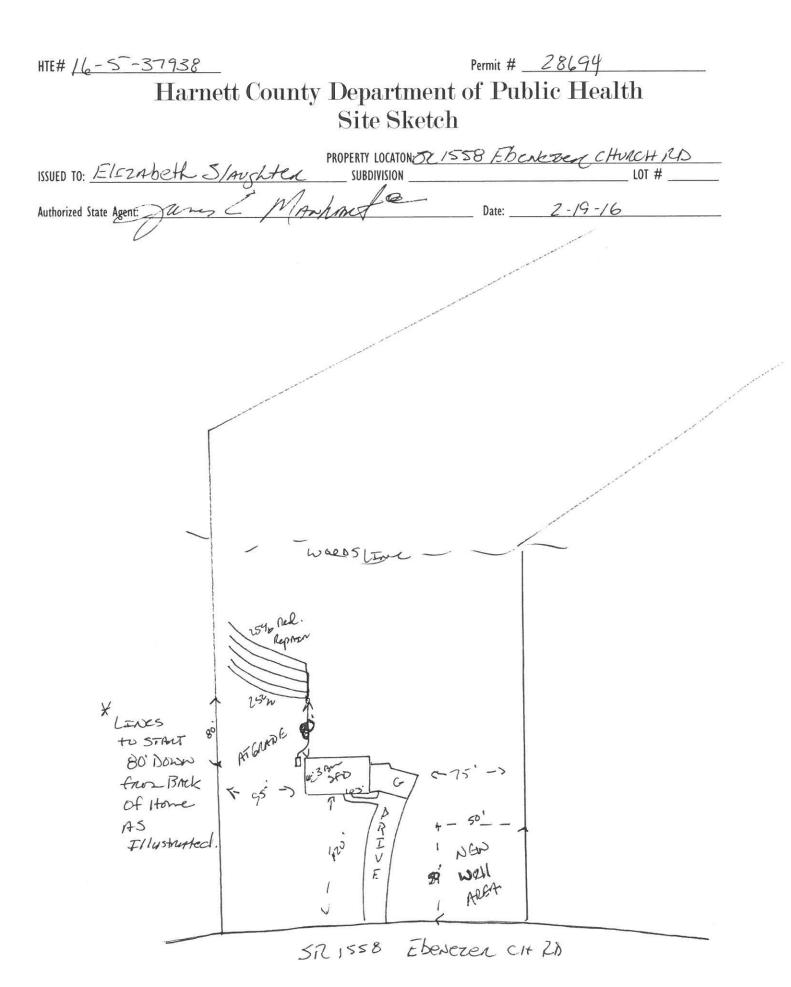

HTE# 16-5-37938

## Harnett County Department of Public Health

28694

|                                                                                                              | PROPERTY LOCATION: 57. 1558                                             | Ehenezea CHURCH RD                                                                                               |
|--------------------------------------------------------------------------------------------------------------|-------------------------------------------------------------------------|------------------------------------------------------------------------------------------------------------------|
| ISSUED TO: ELEZAboth Slawhter                                                                                |                                                                         | LOT #                                                                                                            |
| NEW I REPAIR EXPANSION                                                                                       | Site Improvements re-                                                   | quired prior to Construction Authorization Issuance:                                                             |
| Type of Structure: SFD                                                                                       |                                                                         |                                                                                                                  |
| Proposed Wastewater System Type: 25% CEDUCE                                                                  | re-                                                                     |                                                                                                                  |
| Projected Daily Flow: 360 GPD                                                                                |                                                                         |                                                                                                                  |
| Number of bedrooms: Number of Occupan                                                                        | nts:max                                                                 |                                                                                                                  |
| Basement 🗆 Yes 🖼 No                                                                                          |                                                                         | and the second |
|                                                                                                              | d based on final location and elevations of facilities                  |                                                                                                                  |
| Type of Water Supply:  Community  Public                                                                     | Well Distance from well 100 the feet                                    | Permit valid for: 🗹 Five years                                                                                   |
| Permit conditions:                                                                                           |                                                                         | No expiration                                                                                                    |
|                                                                                                              | 1 - 25-11S                                                              |                                                                                                                  |
| Authorized State Agent: Tama CMA                                                                             | whan free Date: 2 -19                                                   | - 16 SEE ATTACHED SITE SKETCH                                                                                    |
|                                                                                                              |                                                                         | ecking with appropriate governing bodies in meeting their requirements. This                                     |
|                                                                                                              |                                                                         | ership of the site. This permit is subject to compliance with the provisions of                                  |
| the Laws and Rules for Sewage Treatment and Disposal and to conditions of                                    | of this permit.                                                         |                                                                                                                  |
| 2 101                                                                                                        | Construction Antheningtion                                              |                                                                                                                  |
|                                                                                                              | Construction Authorization                                              |                                                                                                                  |
|                                                                                                              | (Required for Building Permit)                                          |                                                                                                                  |
| The construction and installation requirements of Rules .1950, .1952, .1954 with the attached system layout. | 4, .1955, .1956, .1957, .1958. and .1959 are incorporated by references | into this permit and shall be met. Systems shall be installed in accordance                                      |
| ISSUED TO: Elizabeth Slaughter                                                                               | PROPERTY LOCATION 50                                                    | 53 Ebenezer CITURULTICAS                                                                                         |
| 1550ED 10. THE CAUGE TROUGH CA                                                                               |                                                                         |                                                                                                                  |
| Lacility Type:                                                                                               | New Expansion Repair                                                    | LOT #                                                                                                            |
| Facility Type:                                                                                               |                                                                         |                                                                                                                  |
| Basement? Ves No Basement Fixtur                                                                             |                                                                         |                                                                                                                  |
| Type of Wastewater System** 25% RF-2005                                                                      | U 2 SYSTOL                                                              | (Initial) Wastewater Flow: <u>360</u> GPD                                                                        |
| (See note below, if applicable )                                                                             | 1 2000 712020202                                                        |                                                                                                                  |
| /                                                                                                            | 7520767202 (Repair)                                                     |                                                                                                                  |
| Installation Requirements/Conditions                                                                         | Number of trenches5                                                     | 9                                                                                                                |
|                                                                                                              | Exact length of each trench 60 feet                                     | Trench Spacing: Feet on Center                                                                                   |
|                                                                                                              | Trenches shall be installed on contour at a                             | Soil Cover: inches                                                                                               |
|                                                                                                              | Maximum Trench Depth of: <u>24</u> " inches                             | (Maximum soil cover shall not exceed                                                                             |
|                                                                                                              | (Trench bottoms shall be level to +/-1/4"                               | 36" above the trench bottom)                                                                                     |
|                                                                                                              | in all directions)                                                      |                                                                                                                  |
| Pump Requirements:ft. TDH vs                                                                                 | GPM                                                                     | inches below pipe                                                                                                |
|                                                                                                              |                                                                         | Aggregate Depth: inches above pipe                                                                               |
| Conditions:                                                                                                  |                                                                         | /Z inches total                                                                                                  |

| Owner/Legal Representative Signature: Date:                                                                                                                                                                                 |
|-----------------------------------------------------------------------------------------------------------------------------------------------------------------------------------------------------------------------------|
| This Construction Authorization is subject to revocation if the site plan, plat, or the intended use changes. The Construction Authorization shall not be transferred when there is a change in ownership of the site. This |
| Construction Authorization is subject to compliance with the provisions of the Laws and Rules for Sewage Treatment and Disposal and to the conditions of this permit. SEE ATTACHED SITE SKETCH                              |
| Authorized State Agent: James & MANHAR JATE TAFHS Date: 2-19-16<br>Construction Authorization Expiration Date: 2-19-21                                                                                                      |