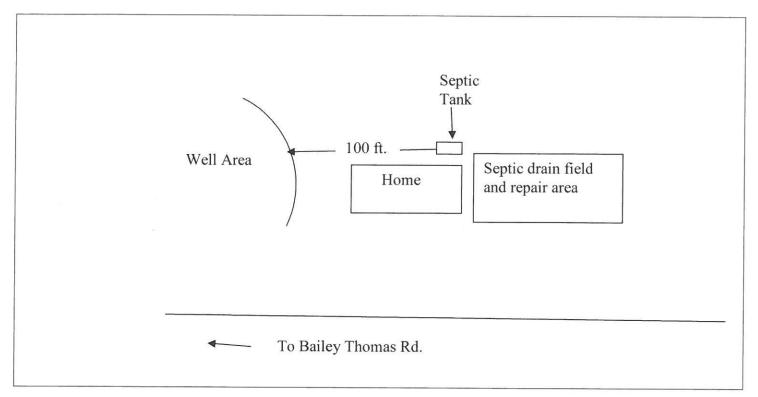

## Well Construction Sketch

## HARNETT DEPARTMENT OF PUBLIC HEALTH PERMIT TO CONSTRUCT A DRINKING WATER SUPPLY WELL

| PIN #:         Parcel #:         Application #: 16-5-5-37869         Subdivision:         Lot #:                                                                                                                                                                                                                                                                                                                                                                                                                                                                                                                                                                                                |  |  |  |  |  |
|-------------------------------------------------------------------------------------------------------------------------------------------------------------------------------------------------------------------------------------------------------------------------------------------------------------------------------------------------------------------------------------------------------------------------------------------------------------------------------------------------------------------------------------------------------------------------------------------------------------------------------------------------------------------------------------------------|--|--|--|--|--|
| Applicant Name: Jeremy Thomas<br>Address: 412 Bailey Thomas Rd. Sanford, NC 27332                                                                                                                                                                                                                                                                                                                                                                                                                                                                                                                                                                                                               |  |  |  |  |  |
| Type of Facility Served by Well: SFD                                                                                                                                                                                                                                                                                                                                                                                                                                                                                                                                                                                                                                                            |  |  |  |  |  |
| Sewage System: 25 % Reduction System                                                                                                                                                                                                                                                                                                                                                                                                                                                                                                                                                                                                                                                            |  |  |  |  |  |
| Permit Conditions: Well to be drilled in Well Area                                                                                                                                                                                                                                                                                                                                                                                                                                                                                                                                                                                                                                              |  |  |  |  |  |
| <ul> <li>General Permit Conditions:</li> <li>Drinking water supply well construction must meet 15A NCAC 02C.100 rules</li> <li>The permitted drinking water supply well shall be located in accordance with the SITE PLAN</li> <li>ANY ALTERATION of the site of the site (including location of structures and appurtenance) or modification in use of the well, may subject this Permit to revocation</li> </ul>                                                                                                                                                                                                                                                                              |  |  |  |  |  |
| Authorized State Agent My MC win REHS Date 2/11/2016                                                                                                                                                                                                                                                                                                                                                                                                                                                                                                                                                                                                                                            |  |  |  |  |  |
| Grouting Inspection Witnessed     Date       Grouting self-certified by driller     GW-1 provided?     Yes                                                                                                                                                                                                                                                                                                                                                                                                                                                                                                                                                                                      |  |  |  |  |  |
| See attachment for construction sketch                                                                                                                                                                                                                                                                                                                                                                                                                                                                                                                                                                                                                                                          |  |  |  |  |  |
| WELL CERTIFICATE OF COMPLETION                                                                                                                                                                                                                                                                                                                                                                                                                                                                                                                                                                                                                                                                  |  |  |  |  |  |
| Date: Application #: Well Contractor:                                                                                                                                                                                                                                                                                                                                                                                                                                                                                                                                                                                                                                                           |  |  |  |  |  |
| Applicant Name:          Address:          Directions to Site:                                                                                                                                                                                                                                                                                                                                                                                                                                                                                                                                                                                                                                  |  |  |  |  |  |
| Use of Well:       Date Drilled:       Total Depth:       Replacement Well?       Yes       No         Static Water Level:       Top of Casing is       in. above surface.       Yield:       gpm at       ft.         Disinfection:       Type       Amount        ft.                                                                                                                                                                                                                                                                                                                                                                                                                         |  |  |  |  |  |
| Water Zone (depth)       Casing       Grout         From To       From To       From To         From To       Diameter: Material: Thickness:       Material: Method:         From To       From To       From To       From To         From To       Material: Thickness:       Material: Method:       From To         Diameter: Material: Thickness:       Material: Method:       From To       Material: Method:         Diameter: Material: Thickness:       Material: Method:       From To       Material:       Method:         Diameter: Material: Thickness:       Material:       Method:       Material:       Method:         Diameter: Material:       Thickness:       Material: |  |  |  |  |  |
| Inspector: On Hold Date: Release Date:                                                                                                                                                                                                                                                                                                                                                                                                                                                                                                                                                                                                                                                          |  |  |  |  |  |
| Remarks:                                                                                                                                                                                                                                                                                                                                                                                                                                                                                                                                                                                                                                                                                        |  |  |  |  |  |
| Well Head Information         Casing Height:       (above finished grade)       Access Port:        Vent Stack:          Well ID Tag:       Pump ID Tag:       Sampling Tap:        Backflow Preventer:          Sample Taken?       Yes       No       Well Head properly sealed:                                                                                                                                                                                                                                                                                                                                                                                                              |  |  |  |  |  |
| Remarks:                                                                                                                                                                                                                                                                                                                                                                                                                                                                                                                                                                                                                                                                                        |  |  |  |  |  |
| Authorized State Agent Date                                                                                                                                                                                                                                                                                                                                                                                                                                                                                                                                                                                                                                                                     |  |  |  |  |  |