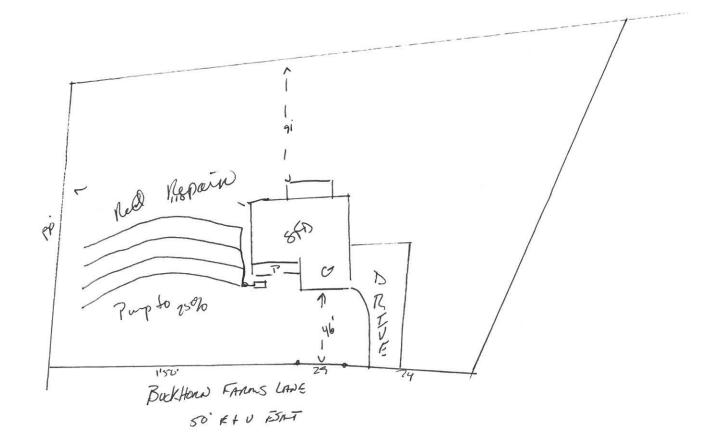

## Harnett County Department of Public Health Site Sketch

|                             | PROPERTY LOCATON: 14mg 42 |        |        |
|-----------------------------|---------------------------|--------|--------|
| ISSUED TO: DRAKE HOMS       | SUBDIVISION BUCKHORN      | Frans  | LOT #/ |
| Authorized State Agent: 5 M | Janhvanf III, ZBUS Date:  | 2-5-16 |        |