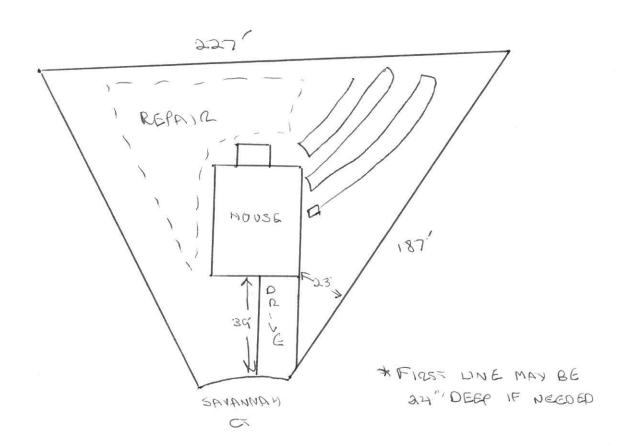

## Harnett County Department of Public Health Site Sketch

|                             | PROPERTY LOCATON: | FUNDAVAG    | Cover |       |
|-----------------------------|-------------------|-------------|-------|-------|
| ISSUED TO: HEAVER HOMES INC | SUBDIVISION       |             |       | LOT # |
| Authorized State Agent:     | COLVERTOR         | SDOTS Date: | 17)16 |       |