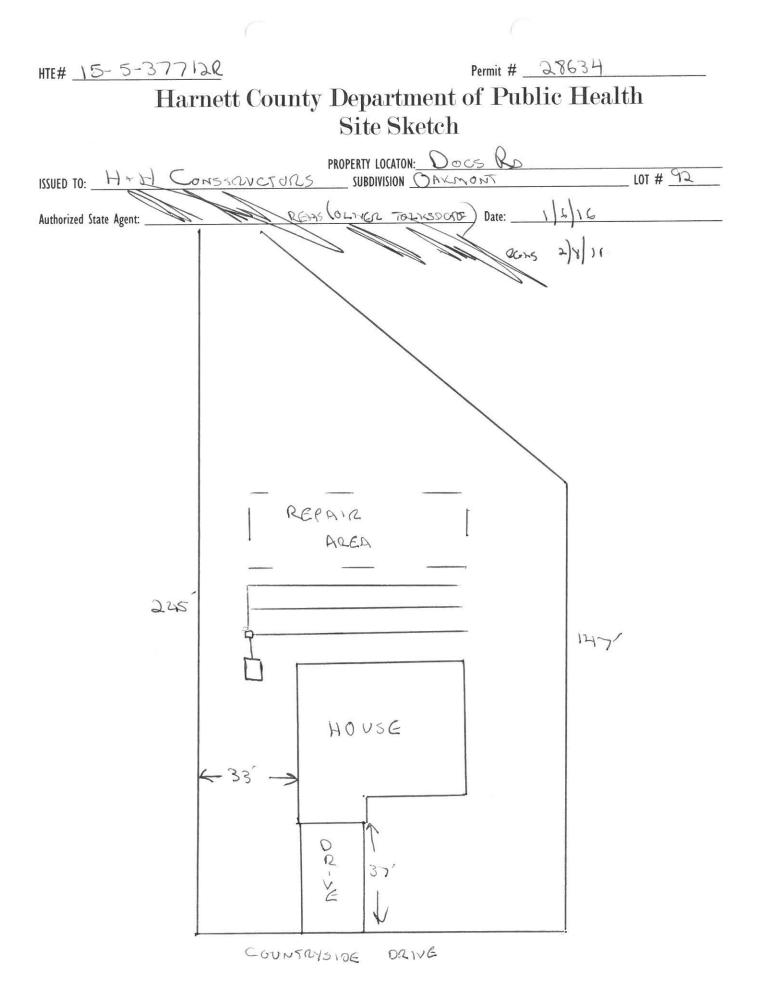

## HTE#<u>15-5-37712</u>R Harner County Department of Public mealth

Improvement Permit

| A building permit cannot be issued with only an Improvement Permit                                                                                   |                                                                           |                                                                                                                 |
|------------------------------------------------------------------------------------------------------------------------------------------------------|---------------------------------------------------------------------------|-----------------------------------------------------------------------------------------------------------------|
| ISSUED TO: H+H CONSTRUCTO                                                                                                                            | PROPERTY LOCATION: Docs                                                   |                                                                                                                 |
|                                                                                                                                                      |                                                                           | LOT # $\underline{\bigcirc}$ LOT # $\underline{\bigcirc}$ $\underline{\bigcirc}$                                |
| NEW REPAIR EXPANSIO                                                                                                                                  | Site improvements rec                                                     | uned prior to construction Authorization issuance.                                                              |
| Proposed Wastewater System Type: 25% RGD                                                                                                             | 105101 575                                                                |                                                                                                                 |
| Projected Daily Flow:                                                                                                                                |                                                                           |                                                                                                                 |
|                                                                                                                                                      | ants: <u>~~</u> 6_max                                                     |                                                                                                                 |
| Basement Yes X No                                                                                                                                    |                                                                           |                                                                                                                 |
| / ·                                                                                                                                                  | red based on final location and elevations of facilities                  |                                                                                                                 |
| Type of Water Supply:  Community  Public                                                                                                             |                                                                           | Permit valid for: 🛛 Five years                                                                                  |
| Permit conditions:                                                                                                                                   |                                                                           | No expiration                                                                                                   |
| 122                                                                                                                                                  |                                                                           |                                                                                                                 |
|                                                                                                                                                      | <u> </u>                                                                  |                                                                                                                 |
| Authorized State Agent::                                                                                                                             | REITS Date: 16 16                                                         | SEE ATTACHED SITE SKETCH                                                                                        |
|                                                                                                                                                      |                                                                           | cking with appropriate governing bodies in meeting their requirements. This                                     |
| site is subject to revocation if the site plan, that, or the intended use c<br>the Laws and Rules for Sewage Treatment and Disposal and to condition | hanges. The Improvement Permit shall not be affected by a change in owne  | rship of the site. This permit is subject to compliance with the provisions of                                  |
| RG1.560 270116                                                                                                                                       | 06-15                                                                     |                                                                                                                 |
|                                                                                                                                                      | Construction Authorization                                                |                                                                                                                 |
|                                                                                                                                                      |                                                                           |                                                                                                                 |
| -                                                                                                                                                    | (Required for Building Permit)                                            |                                                                                                                 |
| The construction and installation requirements of Rules .1950, .1952, .19<br>with the attached system layout.                                        | 254, .1955, .1956, .1957, .1958. and .1959 are incorporated by references | into this permit and shall be met. Systems shall be installed in accordance                                     |
| ISSUED TO: <u>H+H CONSTRUCTORS</u> PROPERTY LOCATION: Docs RD<br>SUBDIVISION OAKMONT LOT #92                                                         |                                                                           |                                                                                                                 |
| Facility Type: SCO (SKIZ55) 5039 X New Expansion Repair                                                                                              |                                                                           |                                                                                                                 |
|                                                                                                                                                      |                                                                           |                                                                                                                 |
| Basement? 🗆 Yes 🔂 No Basement Fixtures? 🗆 Yes 🔯 No                                                                                                   |                                                                           |                                                                                                                 |
| Type of Wastewater System** ASYO REDUCTION SYSTEM (Initial) Wastewater Flow: GPD                                                                     |                                                                           |                                                                                                                 |
| (See note below, if applicable 🗆)                                                                                                                    | 0                                                                         |                                                                                                                 |
| 25/0                                                                                                                                                 | RED. 249 (Repair)                                                         |                                                                                                                 |
| Installation Requirements/Conditions                                                                                                                 | RED. 5-19 (Repair)<br>Number of trenches 3                                |                                                                                                                 |
| Septic Tank Size <u>2000</u> gallons                                                                                                                 | Exact length of each trench 10 50 feet                                    | Trench Spacing: Feet on Center                                                                                  |
| Pump Tank Size gallons                                                                                                                               | Trenches shall be installed on contour at a                               | Soil Cover: $\underline{C-S}$ inches                                                                            |
| l                                                                                                                                                    | Maximum Trench Depth of: $18 - 30$ inches                                 | (Maximum soil cover shall not exceed                                                                            |
|                                                                                                                                                      | (Trench bottoms shall be level to $+/-1/4$ "                              | 36" above the trench bottom)                                                                                    |
|                                                                                                                                                      | in all directions)                                                        | so above the trench bottomy                                                                                     |
| Pump Requirements:ft. TDH vs                                                                                                                         |                                                                           | inches below nine                                                                                               |
| i unip requirementsit. IDH vs                                                                                                                        |                                                                           | inches below pipe                                                                                               |
| Can l'Alama                                                                                                                                          |                                                                           | Aggregate Depth: inches above pipe                                                                              |
| Conditions:                                                                                                                                          |                                                                           | inches total                                                                                                    |
|                                                                                                                                                      |                                                                           |                                                                                                                 |
| WATER LINES (INCLUDING IRRIGATION) MUST BE 10FT. FROM ANY PART OF SEPTIC SYSTEM OR REPAIR AREA.                                                      |                                                                           |                                                                                                                 |
| NO UTILITIES ALLOWED IN INITIAL OR REPAIR DRAIN FIELD AREA.                                                                                          |                                                                           |                                                                                                                 |
| **If applicable: I understand the system type specified                                                                                              | is different from the type specified on the application.                  | I accept the specifications of this permit.                                                                     |
|                                                                                                                                                      | 77- 4                                                                     | The second se |
| Owner/Legal Representative Signature:                                                                                                                |                                                                           | Date:                                                                                                           |
| Owner/Legal Representative Signature: Date:                                                                                                          |                                                                           |                                                                                                                 |
| Construction Authorization is select to compliance with the provisions of                                                                            | the Laws and Rules for Sewage Treatment and Disposal and to the conditi   | ons of this permit. SEE ATTACHED SITE SKETCH                                                                    |