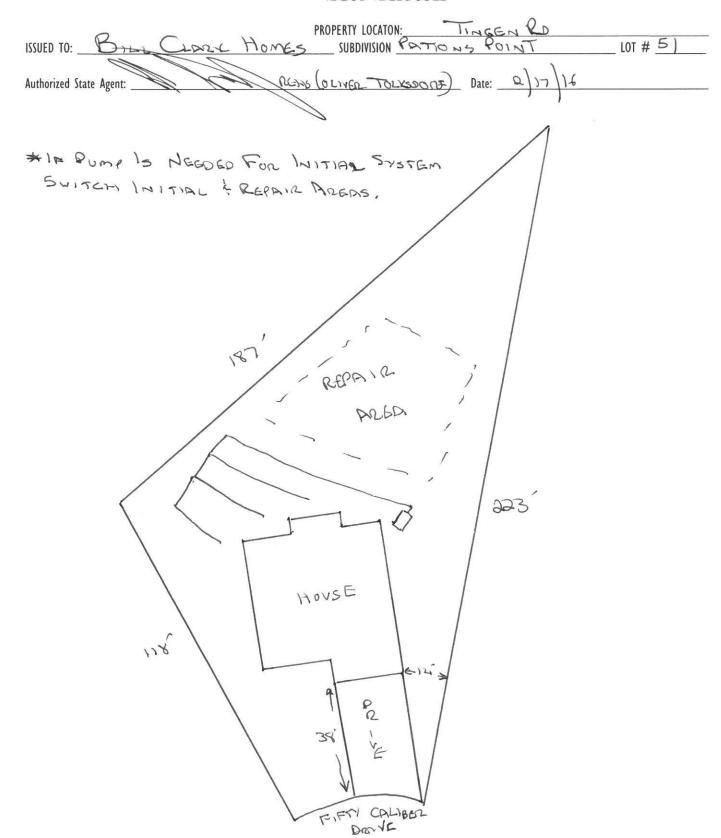

## Harnett County Department of Public Health

28751

**Improvement Permit** 

| A building permit cannot be issued with only an Improvement Permit                                                                                                                                                                                                                                                                                                                                                                                                                                                                                    |
|-------------------------------------------------------------------------------------------------------------------------------------------------------------------------------------------------------------------------------------------------------------------------------------------------------------------------------------------------------------------------------------------------------------------------------------------------------------------------------------------------------------------------------------------------------|
| PROPERTY LOCATION: TINGEN RD                                                                                                                                                                                                                                                                                                                                                                                                                                                                                                                          |
| ISSUED TO: BILL CLARGE HOMES SUBDIVISION PATIONS POINT LOT # 51                                                                                                                                                                                                                                                                                                                                                                                                                                                                                       |
| NEW REPAIR REPAIR EXPANSION EXPANSION Site Improvements required prior to Construction Authorization Issuance:                                                                                                                                                                                                                                                                                                                                                                                                                                        |
| Type of Structure: SFD (55 x 4 5)                                                                                                                                                                                                                                                                                                                                                                                                                                                                                                                     |
| Proposed Wastewater System Type: 25% REDUCTION SYSTEM                                                                                                                                                                                                                                                                                                                                                                                                                                                                                                 |
| Projected Daily Flow: 360 GPD                                                                                                                                                                                                                                                                                                                                                                                                                                                                                                                         |
| Number of bedrooms: 3 Number of Occupants: 6 max                                                                                                                                                                                                                                                                                                                                                                                                                                                                                                      |
| Basement 🗆 Yes 🗷 No                                                                                                                                                                                                                                                                                                                                                                                                                                                                                                                                   |
| Pump Required: ☐Yes ☐ No ☐May be required based on final location and elevations of facilities                                                                                                                                                                                                                                                                                                                                                                                                                                                        |
| Type of Water Supply:   Community Public   Well Distance from well   Five years   Permit conditions:   No expiration                                                                                                                                                                                                                                                                                                                                                                                                                                  |
|                                                                                                                                                                                                                                                                                                                                                                                                                                                                                                                                                       |
|                                                                                                                                                                                                                                                                                                                                                                                                                                                                                                                                                       |
| Authorized State Agent:: Date: 2 17 16 SEE ATTACHED SITE SKETCH                                                                                                                                                                                                                                                                                                                                                                                                                                                                                       |
| The issuance of this permit by the Health Department in no way guarantees the issuance of other permits. The permit holder is responsible for checking with appropriate governing bodies in meeting their requirements. This site is subject to revocation if the site plan, plat, or the intended use changes. The Improvement Permit shall not be affected by a change in ownership of the site. This permit is subject to compliance with the provisions of the Laws and Rules for Sewage Treatment and Disposal and to conditions of this permit. |
| Construction Authorization                                                                                                                                                                                                                                                                                                                                                                                                                                                                                                                            |
| (Required for Building Permit)                                                                                                                                                                                                                                                                                                                                                                                                                                                                                                                        |
| The construction and installation requirements of Rules .1950, .1952, .1954, .1955, .1956, .1957, .1958. and .1959 are incorporated by references into this permit and shall be met. Systems shall be installed in accordance                                                                                                                                                                                                                                                                                                                         |
| with the attached system layout.                                                                                                                                                                                                                                                                                                                                                                                                                                                                                                                      |
| ISSUED TO: BILL CLARK HOMES PROPERTY LOCATION: TINGEN RD                                                                                                                                                                                                                                                                                                                                                                                                                                                                                              |
| SUBDIVISION PATIONS POINT LOT # 5)                                                                                                                                                                                                                                                                                                                                                                                                                                                                                                                    |
| Facility Type: 580 (55 145) DK New Expansion Repair                                                                                                                                                                                                                                                                                                                                                                                                                                                                                                   |
| Basement? 🗆 Yes 🗵 No Basement Fixtures? 🗆 Yes 🔀 No                                                                                                                                                                                                                                                                                                                                                                                                                                                                                                    |
| Type of Wastewater System** 25% REDUCTION SYSTEM (Initial) Wastewater Flow: 360 GPD                                                                                                                                                                                                                                                                                                                                                                                                                                                                   |
| (See note helow if applicable [])                                                                                                                                                                                                                                                                                                                                                                                                                                                                                                                     |
| Pume To 25% Repair)                                                                                                                                                                                                                                                                                                                                                                                                                                                                                                                                   |
| Installation Requirements/Conditions Number of trenches                                                                                                                                                                                                                                                                                                                                                                                                                                                                                               |
| Septic Tank Size 1000 gallons Exact length of each trench 120 feet Trench Spacing: Feet on Center                                                                                                                                                                                                                                                                                                                                                                                                                                                     |
|                                                                                                                                                                                                                                                                                                                                                                                                                                                                                                                                                       |
|                                                                                                                                                                                                                                                                                                                                                                                                                                                                                                                                                       |
| Maximum Trench Depth of: 18-36 inches (Maximum soil cover shall not exceed                                                                                                                                                                                                                                                                                                                                                                                                                                                                            |
| (Trench bottoms shall be level to $\pm 1/4$ " 36" above the trench bottom)                                                                                                                                                                                                                                                                                                                                                                                                                                                                            |
| in all directions)                                                                                                                                                                                                                                                                                                                                                                                                                                                                                                                                    |
| Pump Requirements:ft. TDH vs GPMinches below pipe                                                                                                                                                                                                                                                                                                                                                                                                                                                                                                     |
| Aggregate Depth: inches above pipe                                                                                                                                                                                                                                                                                                                                                                                                                                                                                                                    |
| N P.                                                                                                                                                                                                                                                                                                                                                                                                                                                                                                                                                  |
| onditions: inches total                                                                                                                                                                                                                                                                                                                                                                                                                                                                                                                               |
|                                                                                                                                                                                                                                                                                                                                                                                                                                                                                                                                                       |
| VATER LINES (INCLUDING IRRIGATION) MUST BE 10FT. FROM ANY PART OF SEPTIC SYSTEM OR REPAIR AREA.                                                                                                                                                                                                                                                                                                                                                                                                                                                       |
| IO UTILITIES ALLOWED IN INITIAL OR REPAIR DRAIN FIELD AREA.                                                                                                                                                                                                                                                                                                                                                                                                                                                                                           |
|                                                                                                                                                                                                                                                                                                                                                                                                                                                                                                                                                       |
| *If applicable: I understand the system type specified is different from the type specified on the application. I accept the specifications of this permit.                                                                                                                                                                                                                                                                                                                                                                                           |
| Owner/Legal Representative Signature: Date:                                                                                                                                                                                                                                                                                                                                                                                                                                                                                                           |
| his Construction Authorization is subject to revocation if the site plan, plat, or the intended use changes. The Construction Authorization shall not be transferred when there is a change in ownership of the site. This                                                                                                                                                                                                                                                                                                                            |
| onstruction Authorization is subject to compliance with the provisions of the Laws and Rules for Sewage Treatment and Disposal and to the conditions of this permit.                                                                                                                                                                                                                                                                                                                                                                                  |
| Authorized State Agent:  Date: 2/17/14  Date: 2/17/14                                                                                                                                                                                                                                                                                                                                                                                                                                                                                                 |
| Date.                                                                                                                                                                                                                                                                                                                                                                                                                                                                                                                                                 |

## Harnett County Department of Public Health Site Sketch