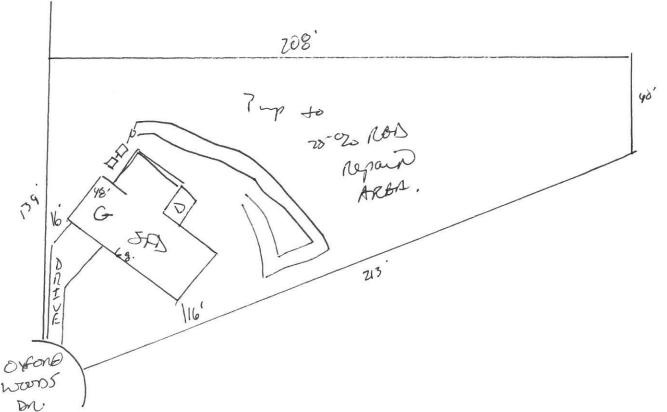

## Harnett County Department of Public Health Site Sketch

IF Plumping STUB OUT IS High ENOUGH to Allow fore 24" map batch Depths, Purp well NOT BG NESSABI).